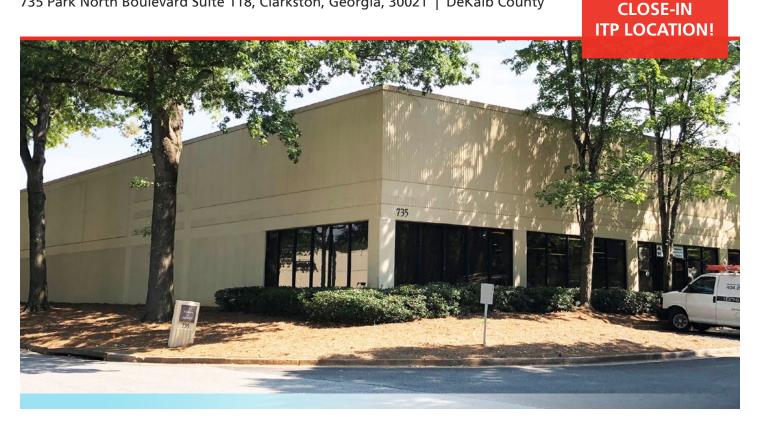

# **Park North Business Center**

735 Park North Boulevard Suite 118, Clarkston, Georgia, 30021 | DeKalb County

### WAREHOUSE/OFFICE FOR LEASE

**AVAILABLE** 9,674 SF

> 1,483 SF main office 8,191 SF warehouse

**ASKING PRICE** \$5.75 NNN

#### **HIGHLIGHTS**

- Immediate access to I-285
- Close proximity to I-20 and I-85
- 20' clear height
- 2 dock-high doors; 1 drive-in doors
- LED warehouse lighting
- 40' x 40' column spacing
- 40' concrete apron in truck court
- Outside storage available