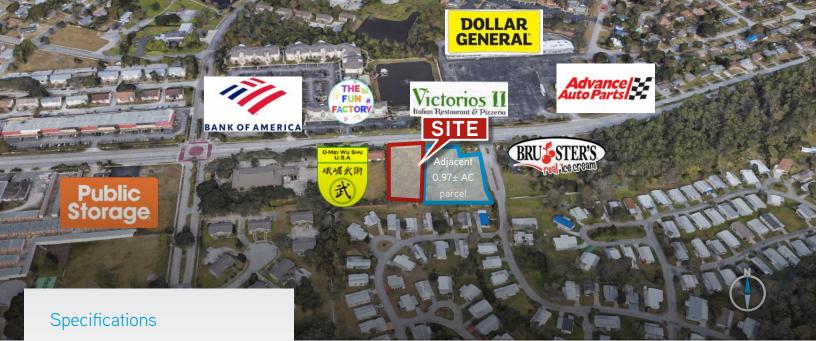

#### 201 West State Road 434, Winter Springs, FL 32750

The 0.73± acre parcel is located in a densely populated residential area in northern Orlando. The site fronts State Road 434, a major thoroughfare for the area, and it's broad zoning allows for multiple retail and office uses. The site can also be combined with a neighboring site to the east, expanding the offering to be 1.71± acres total.

#### **FEATURES**

- 0.73± AC parcel
- Option to combine with the adjacent 0.97± AC parcel to the east of the main property line
- Zoned C-1 with commercial, industrial and mixed uses
- 130' frontage along SR-434, seeing an average 24,500 vehicles per day
- Site has good access to both Hwy 417 and Hwy 17-92 for easy travel through Central Florida
- Located in a dense residential area and surrounded by parks and schools
- Site is ideal for a retail or office users

#### Adjacent Parcel

Contact us:

Karen Hong, CCIM Director | Retail Services +1 904 861 1117 karen.hong@colliers.com