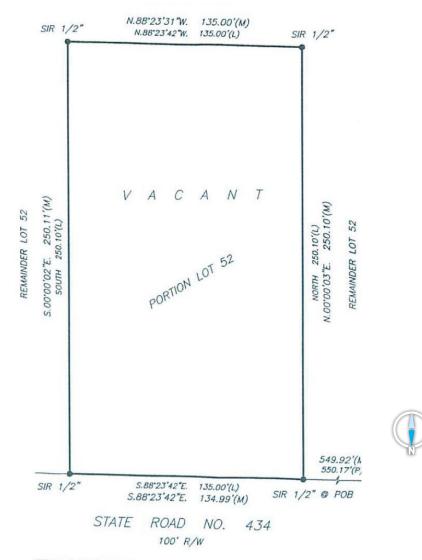

#### **FEATURES**

- 0.73± AC parcel
- Option to combine with the adjacent 0.97± AC parcel to the east of the main property line
- Zoned C-1 with commercial, industrial and mixed uses
- 130' frontage along SR-434, seeing an average 24,500 vehicles per day
- Site has good access to both Hwy 417 and Hwy 17-92 for easy travel through Central Florida
- Located in a dense residential area and surrounded by parks and schools
- Site is ideal for a retail or office users

publication is the copyrighted property of Colliers International and/or its licensor(s). ©2020. All rights reserved.

| Address     | 201 W. State Road 434<br>Winter Springs, FL 32750 |
|-------------|---------------------------------------------------|
| Parcel size | 0.73± AC                                          |
| APN         | 26-20-30-5AR-0D00-052E                            |
| Zoning      | C-1                                               |
| Market      | Winter Springs                                    |
| Submarket   | Seminole County                                   |