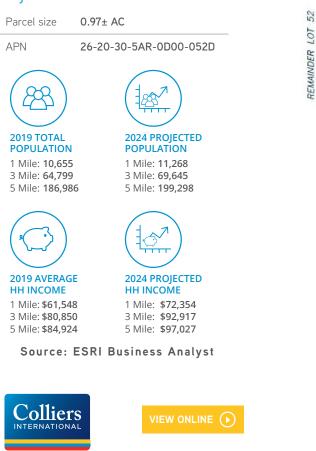

publication is the copyrighted property of Colliers International and/or its licensor(s). ©2020. All rights reserved.

| Address     | 201 W. State Road 434<br>Winter Springs, FL 32750 |
|-------------|---------------------------------------------------|
| Parcel size | 0.73± AC                                          |
| APN         | 26-20-30-5AR-0D00-052E                            |
| Zoning      | C-1                                               |
| Market      | Winter Springs                                    |
| Submarket   | Seminole County                                   |