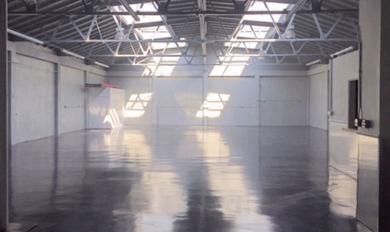

#### \$15,000/mo NNN

- 4 Private Offices
- 3 Restrooms
- 1 Storage Room
- Skylights Throughout

Zoning: C1 (retail, personal services, business services, hotels, pet shop and grooming\*, offices\*\*, financial institutions, food establishments, laundromats)