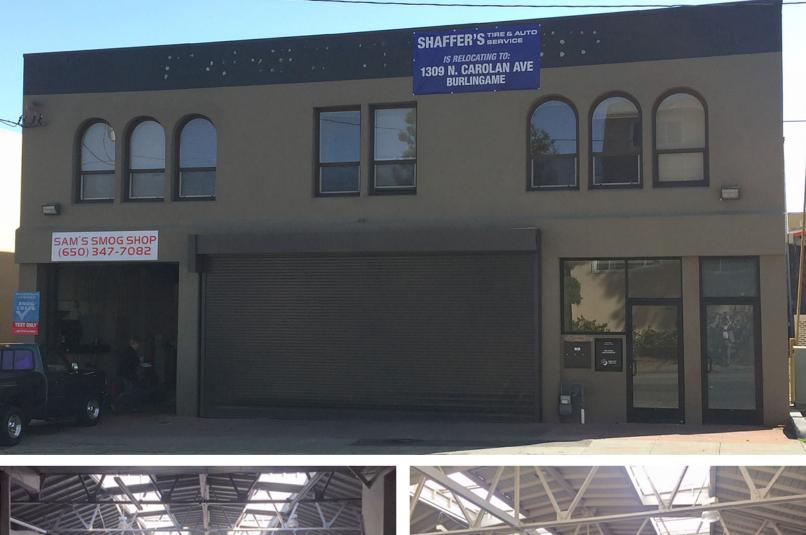

# Garage/Office in the heart of Burlingame

## **1204 EL CAMINO REAL**

AVAILABLE NOW

#### Approx. 6,700 SF

Burlingame, California 94010

EXCLUSIVE LISTING BROKER:

MARK HUTCHINSON President/CEO (415) 981-0800 mhutchinson@dpwcre.com 388 Market Street, Suite 800 San Francisco, California 94111 CA BRE: 01076640

#### \$15,000/mo NNN

- 4 Private Offices
- 3 Restrooms
- 1 Storage Room
- Skylights Throughout

Zoning: C1 (retail, personal services, business services, hotels, pet shop and grooming\*, offices\*\*, financial institutions, food establishments, laundromats)