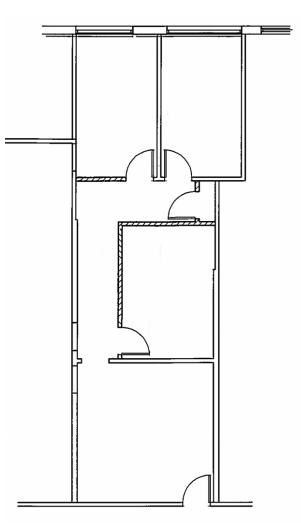

# CBRE

FLOOR PLAN – Suite 101 – 1,400 RSF

Suite 103 – 1,021 RSF

www.cbre.us/akron-canton

FLOOR PLAN – Lower Level 5 – 629 RSF

www.cbre.us/akron-canton