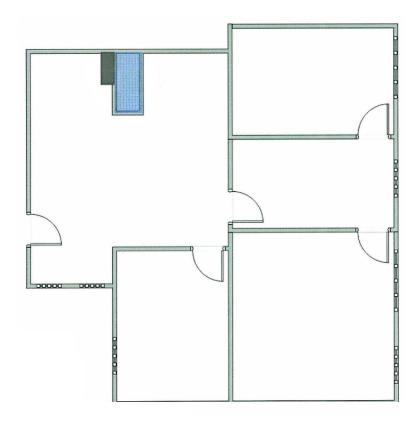

# CBRE

FLOOR PLAN – Suite 101 – 1,400 RSF

Suite 103 – 1,021 RSF

www.cbre.us/akron-canton

FLOOR PLAN – Lower Level 5 – 629 RSF

www.cbre.us/akron-canton