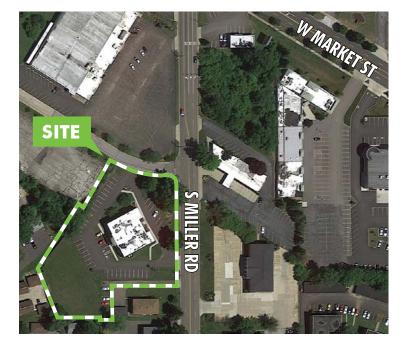

- + Lower Level
  - LL 5 629 RSF \$9.00/SF
- + First Floor Suite
  - Suite 101 1,400 RSF \$15.50/SF
  - Suite 103 1,021 RSF \$15.50/SF
- + Second Floor Suite
  - Suite 203 950 RSF \$15.50/SF



# CONTACT US

#### Zada Lines

Associate +1 330 670 4418 zada.lines@cbre.com

#### **Susan Lines**

Vice President +1 330 670 4411 susan.lines@cbre.com

#### **CBRE** Inc.

3421 Ridgewood Rd, Ste 150 Akron, Ohio 44333 www.cbre.us





# CBRE



FLOOR PLAN – Suite 101 – 1,400 RSF



Suite 103 – 1,021 RSF





www.cbre.us/akron-canton



FLOOR PLAN – Lower Level 5 – 629 RSF









www.cbre.us/akron-canton

# $\bigcirc$

### **MAP/AERIAL**





### CONTACT US

#### **Zada Lines** Associate +1 330 670 4418 zada.lines@cbre.com

#### **Susan Lines** Vice President +1 330 670 4411 susan.lines@cbre.com



#### **CBRE Inc.** 3421 Ridgewood Rd, Ste 150 Akron, Ohio 44333 www.cbre.us

© 2019 CBRE, Inc. All rights reserved. This information has been obtained from sources believed reliable, but has not been verified for accuracy or completeness. You should conduct a careful, independent investigation of the property and verify all information. Any reliance on this information is solely at your own risk. CBRE and the CBRE logo are service marks of CBRE, Inc. All other marks displayed on this document are the property of their respective owners. Use of these images without the express written consent of the owner is prohibited.

### www.cbre.us/akron-canton