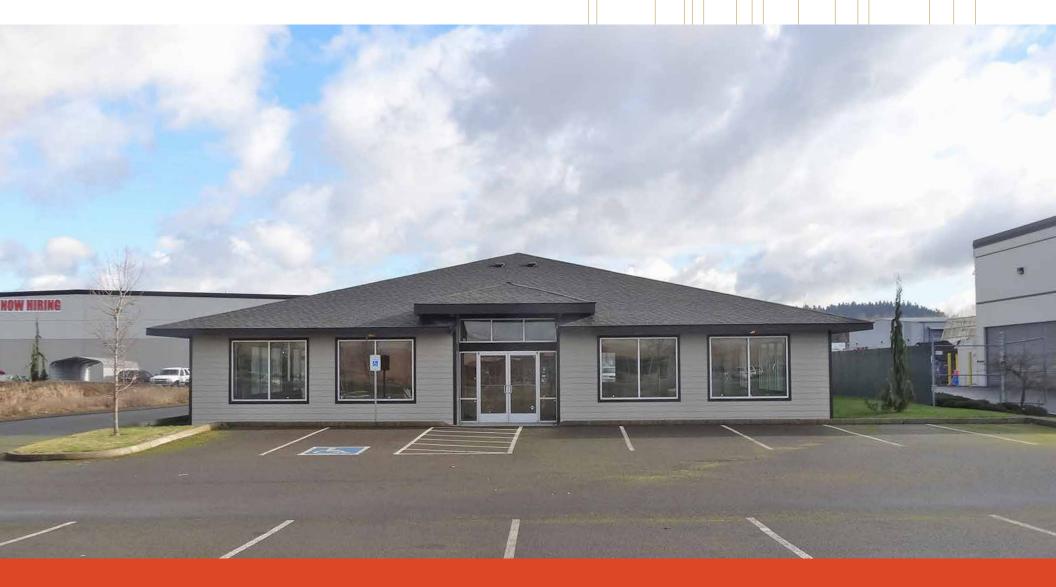

## Freestanding Office Building

2639 70TH AVE E | FIFE, WA

5,084 SF office

**DIVISIBLE** by 1,271 SF

**\$15.00** PSF + NNN

SPRINKLERED building

**AMPLE** free parking | 22 parking stalls

**IMMEDIATE** access to I-5 and SR-167