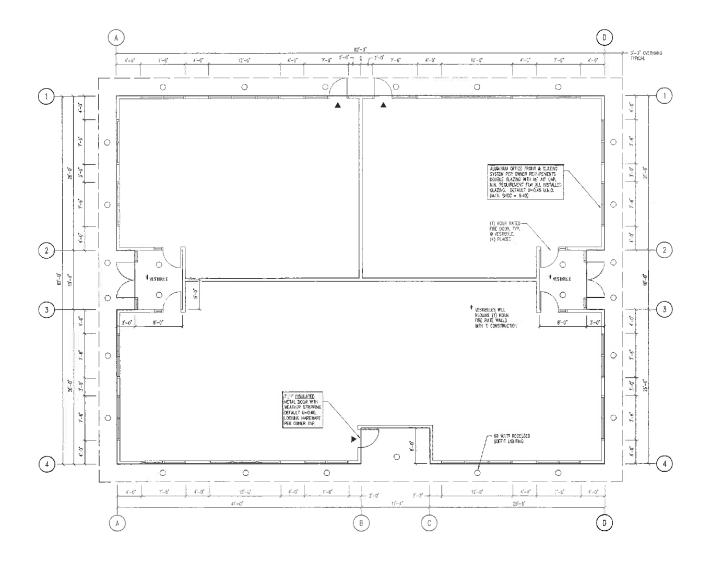

## Freestanding Office Building

2639 70TH AVE E | FIFE, WA

5,084 SF office

**DIVISIBLE** by 1,271 SF

**\$15.00** PSF + NNN

SPRINKLERED building

**AMPLE** free parking | 22 parking stalls

**IMMEDIATE** access to I-5 and SR-167