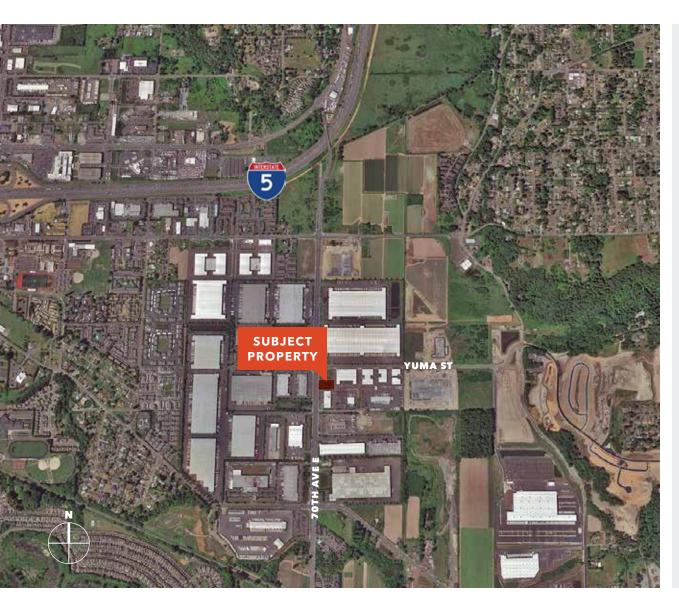

## Freestanding Office Building

2639 70TH AVE E | FIFE, WA

5,084 SF office

**DIVISIBLE** by 1,271 SF

**\$15.00** PSF + NNN

SPRINKLERED building

**AMPLE** free parking | 22 parking stalls

**IMMEDIATE** access to I-5 and SR-167