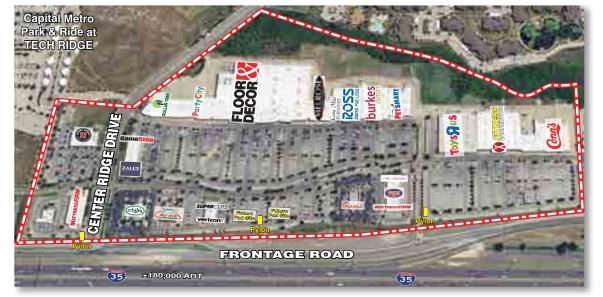

## **Shops at Tech Ridge**

**Location:** 

Type:

GLA: Traffic:

**Vital Statistics:** 

Shops at Tech Ridge is located in Travis County at 12901 I-35 South and Parmer Lane, in Austin, Texas 78753.

**Power Center** 

505,803 sf

Two way average daily traffic I-35: 180,000 VPD; Parmer Lane: 51,650 VPD

- Anchor Space Available: 95,000 sf (will divide)
- 300 sf 10,587 sf in-line space available, plus two future pad sites
- Three multi-tenant pylon signs
- Excellent site access from I-35 Frontage Road & Center Ridge Drive
- Within 1 mile of Dell Parmer South Campus & General Motors Corporate Headquarters
- 3M is moving its Austin regional operations and about 800 employees to a 272,000 sf office building called "Parmer 3.3" located in the Parmer business park approximately one mile from Shops at Tech Ridge, by the first quarter of 2019
- 7700 Parmer Lane (95.5% occupied), a 129-acre high tech office campus, just 7 miles from Shops at Tech Ridge, to develop a new 214,000 sf building and parking structure. Tenants include: Google, Oracle, PayPal, Electronic Arts, Polycom, Deloitte and D&B
- AMC to open a 10-screen movie theater adjacent to the Shops at Tech Ridge in 2019
- Austin Business Journal ranked Shops at Tech Ridge as one of the largest retail centers in Austin for 2017
- Over 750,000 sf of additional retail at this intersection including:
   Walmart Supercenter, Lowe's, Kohl's, Home Depot, Sears, JC Penney
- Austin Metro Area has a population of over 2 million people
- The population of Austin, TX is projected to increase 98.5% to over 4 million people by 2040, leading the nation in projected population growth according to American Business Journals