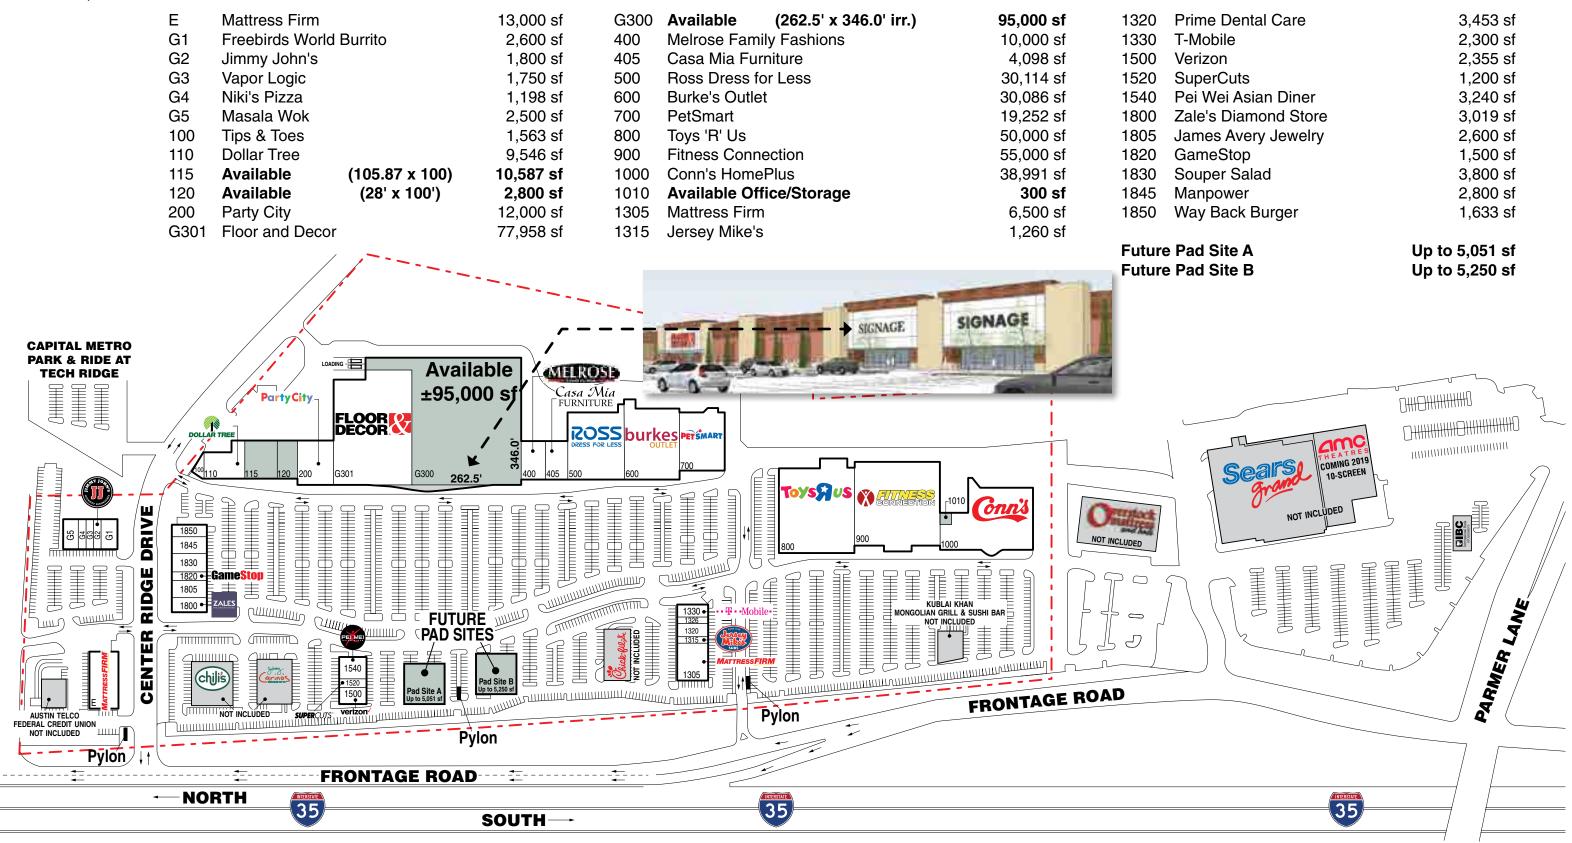

## **Shops at Tech Ridge**

**Location:** 

Type:

GLA: Traffic:

**Vital Statistics:** 

Shops at Tech Ridge is located in Travis County at 12901 I-35 South and Parmer Lane, in Austin, Texas 78753.

**Power Center** 

505,803 sf

Two way average daily traffic I-35: 180,000 VPD; Parmer Lane: 51,650 VPD

- Anchor Space Available: 95,000 sf (will divide)
- 300 sf 10,587 sf in-line space available, plus two future pad sites
- Three multi-tenant pylon signs
- Excellent site access from I-35 Frontage Road & Center Ridge Drive
- Within 1 mile of Dell Parmer South Campus & General Motors Corporate Headquarters
- 3M is moving its Austin regional operations and about 800 employees to a 272,000 sf office building called "Parmer 3.3" located in the Parmer business park approximately one mile from Shops at Tech Ridge, by the first quarter of 2019
- 7700 Parmer Lane (95.5% occupied), a 129-acre high tech office campus, just 7 miles from Shops at Tech Ridge, to develop a new 214,000 sf building and parking structure. Tenants include: Google, Oracle, PayPal, Electronic Arts, Polycom, Deloitte and D&B
- AMC to open a 10-screen movie theater adjacent to the Shops at Tech Ridge in 2019
- Austin Business Journal ranked Shops at Tech Ridge as one of the largest retail centers in Austin for 2017
- Over 750,000 sf of additional retail at this intersection including:
   Walmart Supercenter, Lowe's, Kohl's, Home Depot, Sears, JC Penney
- Austin Metro Area has a population of over 2 million people
- The population of Austin, TX is projected to increase 98.5% to over 4 million people by 2040, leading the nation in projected population growth according to American Business Journals