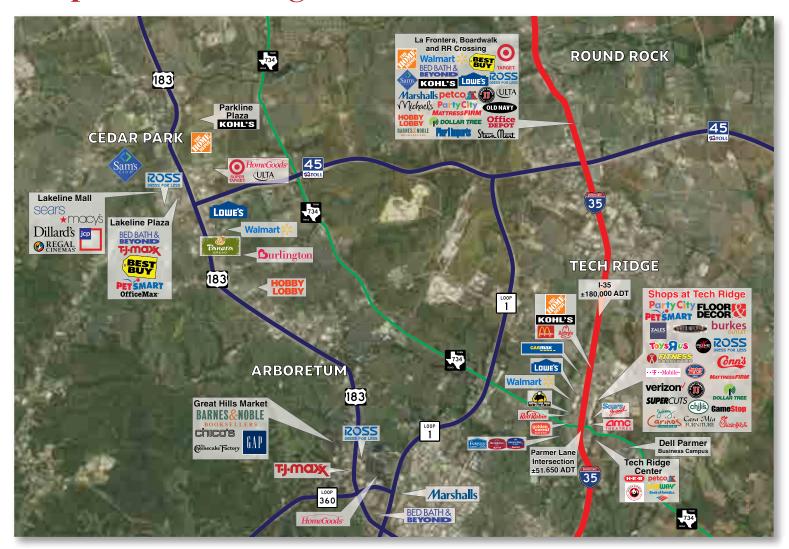

## **Shops at Tech Ridge**

**Location:** 

Type:

GLA: Traffic:

**Vital Statistics:** 

Shops at Tech Ridge is located in Travis County at 12901 I-35 South and Parmer Lane, in Austin, Texas 78753.

**Power Center** 

505,803 sf

Two way average daily traffic I-35: 180,000 VPD; Parmer Lane: 51,650 VPD

- Anchor Space Available: 95,000 sf (will divide)
- 300 sf 10,587 sf in-line space available, plus two future pad sites
- Three multi-tenant pylon signs
- Excellent site access from I-35 Frontage Road & Center Ridge Drive
- Within 1 mile of Dell Parmer South Campus & General Motors Corporate Headquarters
- 3M is moving its Austin regional operations and about 800 employees to a 272,000 sf office building called "Parmer 3.3" located in the Parmer business park approximately one mile from Shops at Tech Ridge, by the first quarter of 2019
- 7700 Parmer Lane (95.5% occupied), a 129-acre high tech office campus, just 7 miles from Shops at Tech Ridge, to develop a new 214,000 sf building and parking structure. Tenants include: Google, Oracle, PayPal, Electronic Arts, Polycom, Deloitte and D&B
- AMC to open a 10-screen movie theater adjacent to the Shops at Tech Ridge in 2019
- Austin Business Journal ranked Shops at Tech Ridge as one of the largest retail centers in Austin for 2017
- Over 750,000 sf of additional retail at this intersection including:
   Walmart Supercenter, Lowe's, Kohl's, Home Depot, Sears, JC Penney
- Austin Metro Area has a population of over 2 million people
- The population of Austin, TX is projected to increase 98.5% to over 4 million people by 2040, leading the nation in projected population growth according to American Business Journals