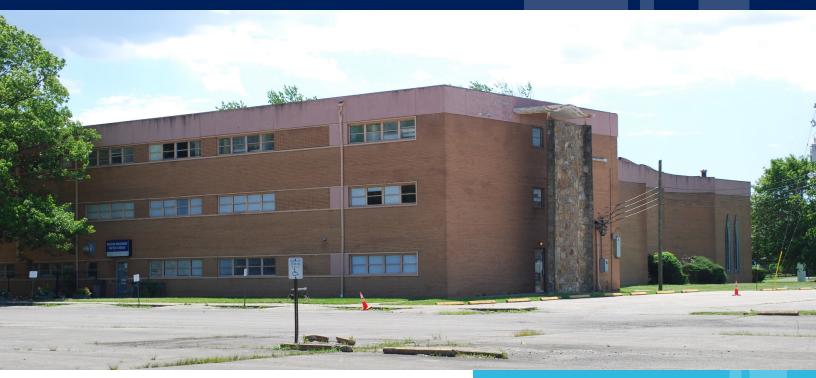

### **East 38th St.** INDIANAPOLIS, IN

Please call for pricing

## 5640 East 38th St.

- ± 38,927 SF building
- ± 4.68 acre lot
- Pylon sign in place
- Excellent access and visibility from 38th St.
- 3 floor school building
- Large professional kitchen
- Dining area
- 1,200 person sanctuary
- On a bus line
- 100 surface parking spaces