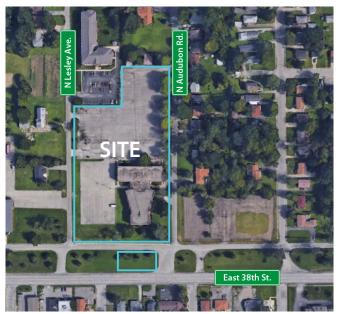

## 5640 East 38th St.

- ± 38,927 SF building
- ± 4.68 acre lot
- Pylon sign in place
- Excellent access and visibility from 38th St.
- 3 floor school building
- Large professional kitchen
- Dining area
- 1,200 person sanctuary
- On a bus line
- 100 surface parking spaces