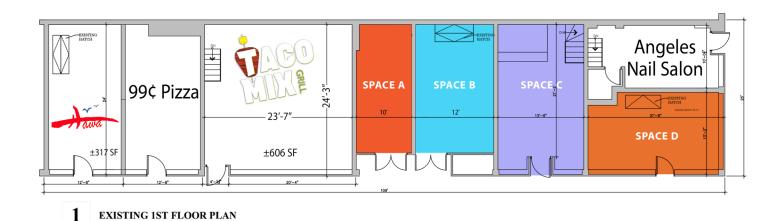

### SIZE

Ground Floor 225 SF

### SIZE

Ground Floor **342 SF** *Full Basement* **567 SF** 

### SIZE

Ground Floor **362 SF** with Full Basement

### SIZE

Ground Floor **320 SF** with Full Basement

## **160-164 DELANCEY STREET**

NORTHWEST CORNER OF DELANCEY & CLINTON STREETS | LOWER EAST SIDE

Angeles Nail Salon
SPACE B
SPACE C
SPACE D

2 EXISTING CELLAR FLOOR PLAN

CONTACT OUR BROKER(S) FOR MORE INFORMATION