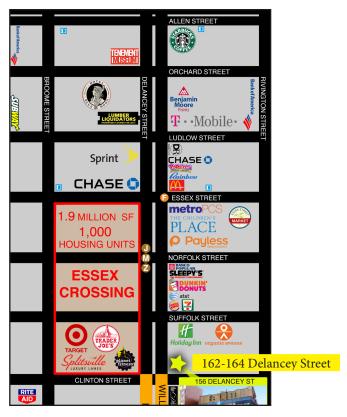

#### **DEMOGRAPHICS**

**Delancey Street** is the Lower East Side's main throughfare, hosting tens of thousands of commuters, shoppers and pedestrians daily. Be seen by over 140,000 vehicles and over 250,000 people travelling the Williamsburg Bridge each day.

### **NEIGHBORING TENANTS**

Trader Joe, Target, AMC Theatre, NYU University

### **AREA MAP**