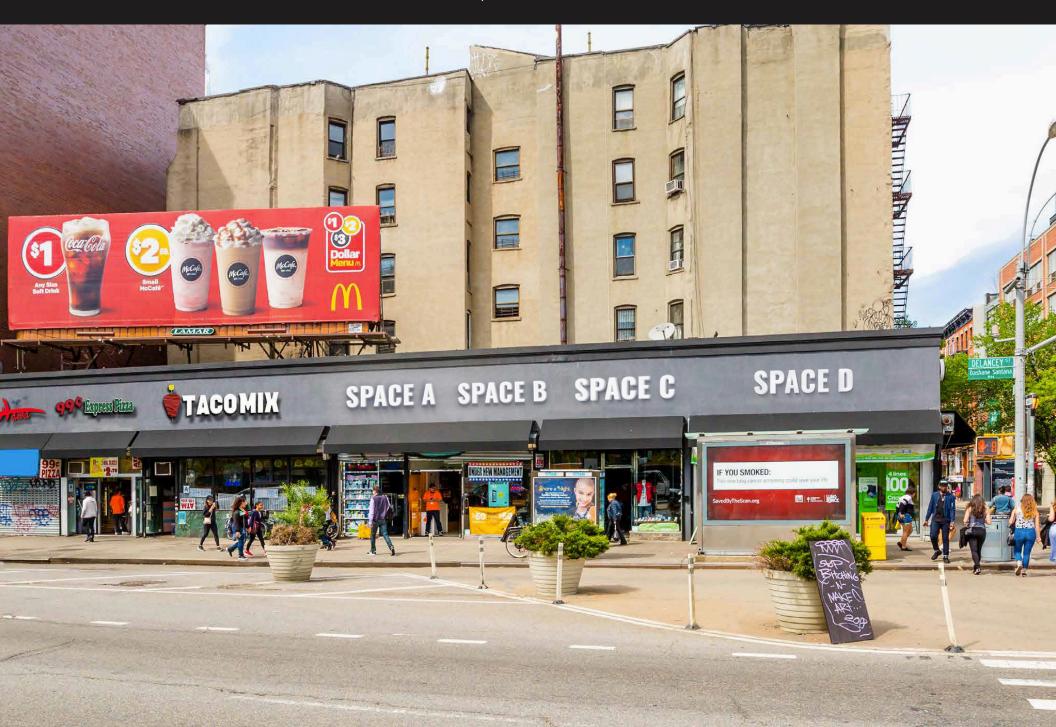

# **160-164 DELANCEY STREET**

## **160-164 DELANCEY STREET**

NORTHWEST CORNER OF DELANCEY & CLINTON STREETS | LOWER EAST SIDE

### SPACE A

### SPACE B

### SPACE C —

### **SPACE D**

### **COMMENTS**

Space A & Space B can be combined