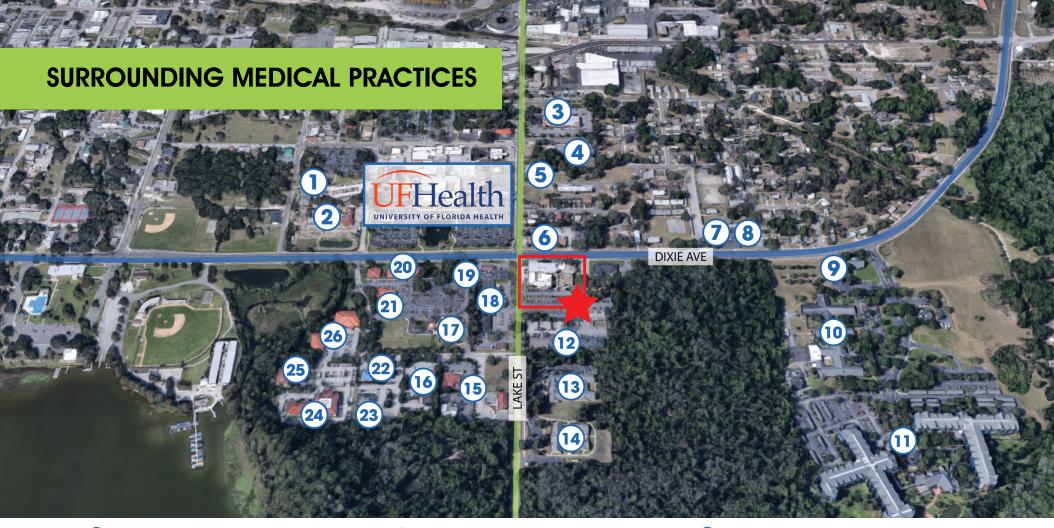

- 1) UF Health Leesburg Hospital Wound Care
- 2 UF Health Leesburg Hospital Urgent Care
- (3) Concentra Urgent Care
- 4 District 5 Medical Examiner's Office
- 5 Child Neurology & Epilepsy Center
- 6 Florida Heart & Vascular Leesburg Family Medicine
- (7) Central Florida Physical Med
- B) Dental Touch
- DigiDent Labs
- Pulmonary & Sleep Medicine
  - Pediatric Medicine
- 10 Lake Port Square Health Center
- 1) Lake Port Square Retirement Community

- (12) Eye Care Specialists
  - Lake Gastroenterology Associates Adonai Pharmacy
- (13) Vista Lake Assisted Living
- (14) Vista Lake Memory Care
- (15) Tri County Orthopedic Center Cardiologist
- (16) UF Health Orthopaedics and Sports Medicine
- 17 Alliance Day Surgery Center
- 18 South Campus Care Center
- 19 Lake OB-GYN Associates of Mid-Florida, LLC
- 20 VIPCare Primary Care
  - Lake Eye Associates & Precision Optics
  - Lakeside Center for Women

 Florida Heart & Vascular General Surgery Mid-Florida Prosthetics & Orthotics
Neurological Associates of Lake County
Cardiovascular Associates of Lake County
Florida Heart & Vascular Center
Lake Pulmonary & Sleep Disorders Clinic
Otolaryngologists Plastic Surgery Florida Cancer Specialists & Research Institute