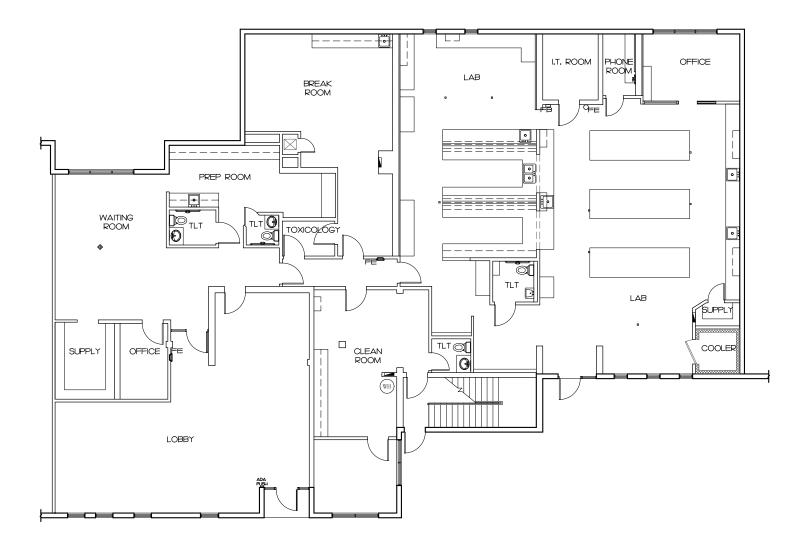

Situated at the front of medical center campus, with foremost street visibility

Façade signage available facing medical campus courtyard

Former clinic/laboratory space available with first floor direct walkup entrance and dedicated staff entrance