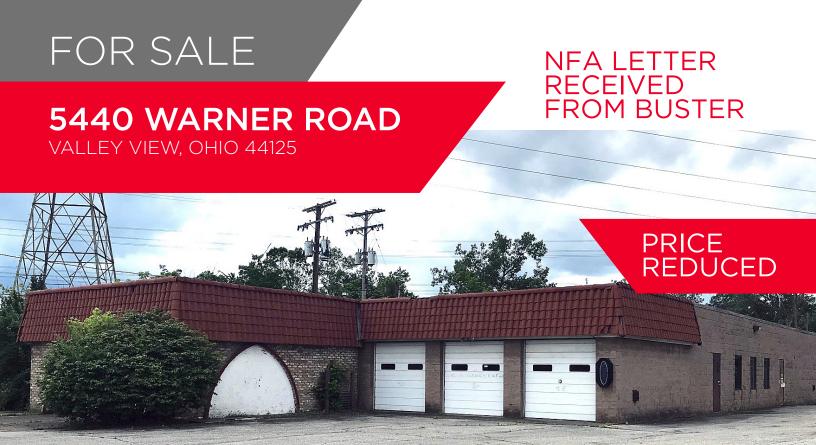

#### **Property Specifications**

| SALE PRICE     | \$319,000.00 |
|----------------|--------------|
| ROOF           | Flat         |
| CONSTRUCTION   | Masonry      |
| LIGHTING       | Fluorescent  |
| REFURBISHED    | 1992         |
| CONSTRUCTED    | 1970         |
| CEILING HEIGHT | 10'5" - 12'  |
| DRIVE-IN DOORS | Seven (7)    |
| LOT SIZE       | 1.14 acres   |
| BUILDING SF    | 7,098 SF     |

- Traffic Count: 25,480 vehicles per day
  Easy access to I-77 / I-480
- Multi-use facility



**ELIOT KIJEWSKI, SIOR /** Senior Vice President / ekijewski@crescorealestate.com / 216 525 1487 **SIMON CAPLAN, SIOR /** Principal / scaplan@crescorealestate.com / 216 525 1472



# FOR SALE

### 5440 WARNER ROAD

VALLEY VIEW, OHIO 44125

### Floorplan



**ELIOT KIJEWSKI, SIOR /** Senior Vic