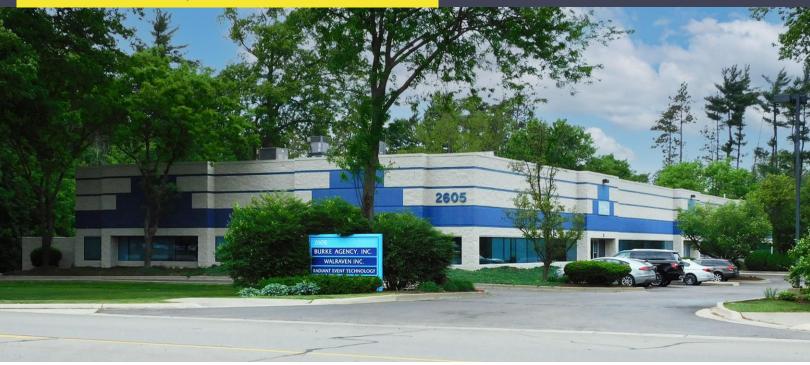

# 2605 OAKLEY PARK ROAD COMMERCE TWP, MICHIGAN

SIGNATURE ASSOCIATES KNOW SIGNATURE | KNOW RESULTS

HI-TECH / WAREHOUSE AVAILABLE 4,800 – 22,400 Square Feet

### **BURKE AGENCY BUILDING**

#### PROPERTY FEATURES

- 22,400 square foot building for sale
- 4,800-11,200 square feet available for lease
  - Unit C: 4,800 sq. ft. is 100% warehouse. Can buildout offices; restrooms, 100% air-conditioned
  - Unit D: 6,400 sq. ft. of office/warehouse space, mezzanine plus fenced outside storage
  - Units C & D can be combined for 11,200 sq. ft.
- · Zoned light industrial
- 18' clear height
- (2) 12x14 grade level doors
- Spectacular building with abundant glass line, skylights, and fire suppression system
- Next to Martin Parkway (extension of M-5)
- Owner will sell the property and leaseback the front 11,200 sq. ft. for 5 years
- Lease Rate: \$6.95/sq. ft. NNN
- Asking Price: \$2,100,000