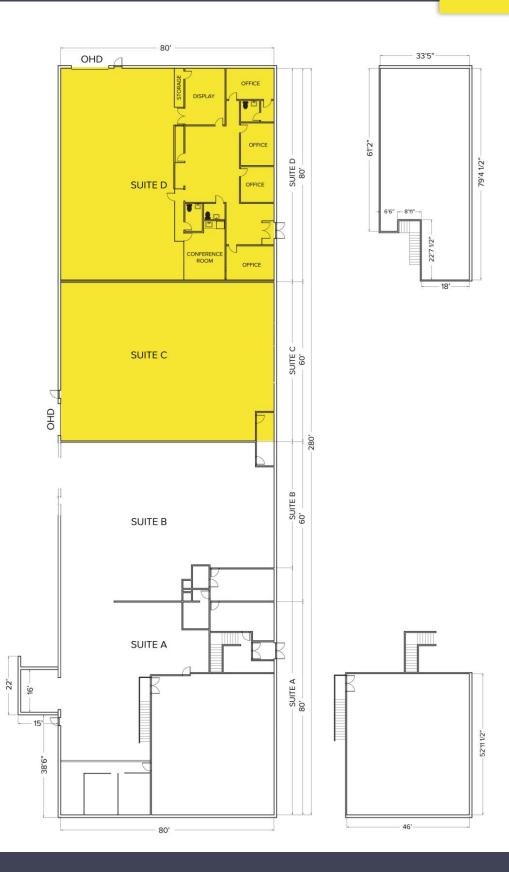

## 2605 Oakley Park Road – Commerce Twp, Michigan

Hi-Tech/Warehouse Available

4,800-22,400 Square Feet AVAILABLE

Floor Plan

For more information, please contact:

JEFF LEMANSKI (248) 359 0641 jlemanski@signatureassociates.com SIGNATURE ASSOCIATES