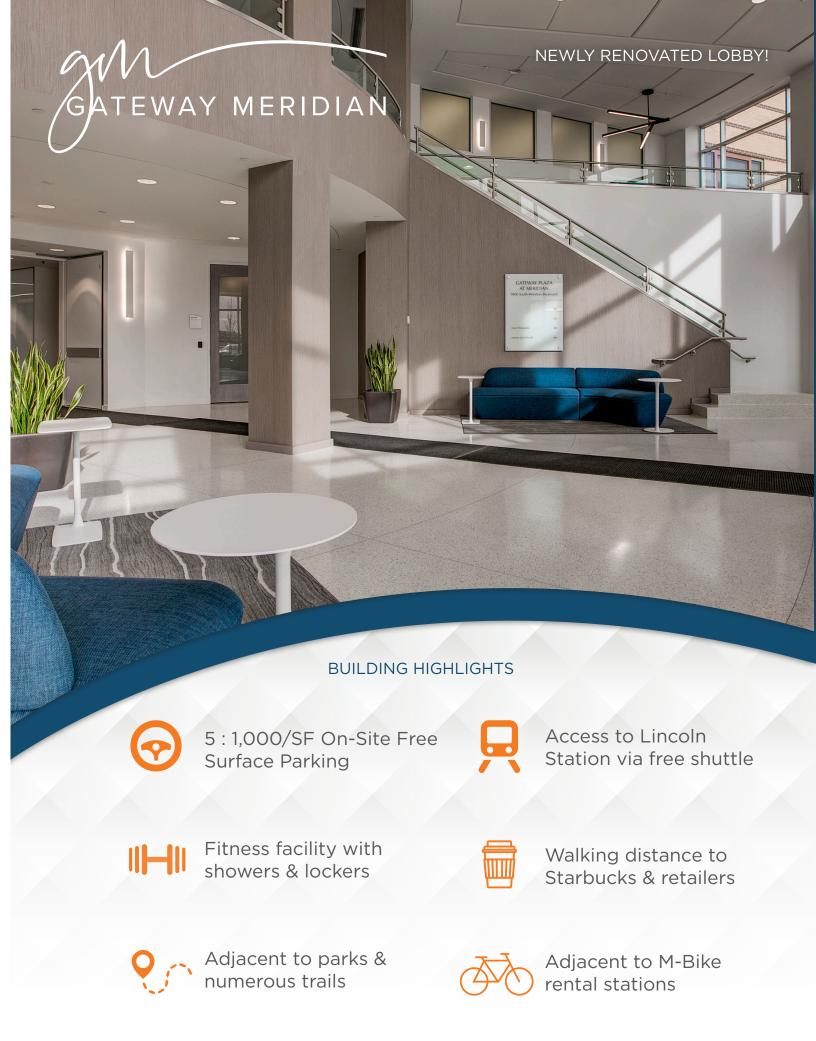

138,598

RENTABLE SQUARE FEET

Located at I-25 & Lincoln

2019 RENOVATION

NEW lobby & fitness center