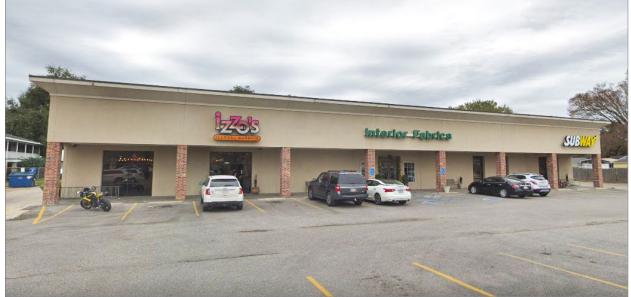

Office: 337-234-4481 Direct: 337-572-0234 ccornay@stirlingprop.com

## Cross Gates Shopping Center

2008 Johnston Street, Lafayette, LA

Overview

Aerial

Floor Plan

Demographics

### For Lease

#### **Property Description**

Inline space walking distance to University of Louisiana with close proximity to Downtown and Lafayette General Hospital. The space can be used for retail, urgent care or office. Traffic counts or 26,500 cpd. The property has very adequate parking field.

#### **Tenants**

- Izzo's
- Subway
- Interior Fabrics

#### **Available**

• 2,000 SF - 9,729 SF





Office: 337-234-4481 Direct: 337-572-0234 ccornay@stirlingprop.com

# Cross Gates Shopping Center 2008 Johnston Street, Lafayette, LA





Office: 337-234-4481 Direct: 337-572-0234 ccornay@stirlingprop.com

## Cross Gates Shopping Center

2008 Johnston Street, Lafayette, LA





Office: 337-234-4481 Direct: 337-572-0234 ccornay@stirlingprop.com

## Cross Gates Shopping Center

2008 Johnston Street, Lafayette, LA

Overview Aerial Floor Plan Demographics



| <b>2019 Demographics</b> | 1 mi.    | 3 mi.    | 5 mi.    |
|--------------------------|----------|----------|----------|
| Population               | 10,536   | 78,711   | 138,463  |
| Avg. HH Income           | \$67,479 | \$62,668 | \$69,207 |
| Households               | 4,018    | 34,825   | 59,994   |