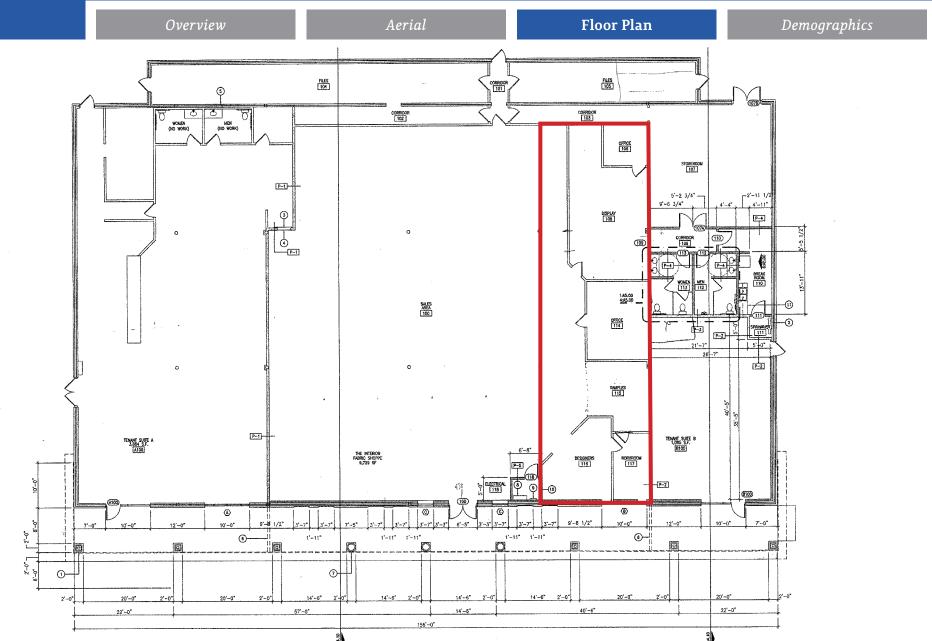

#### **Available**

• 2,000 SF - 9,729 SF

Office: 337-234-4481 Direct: 337-572-0234 ccornay@stirlingprop.com