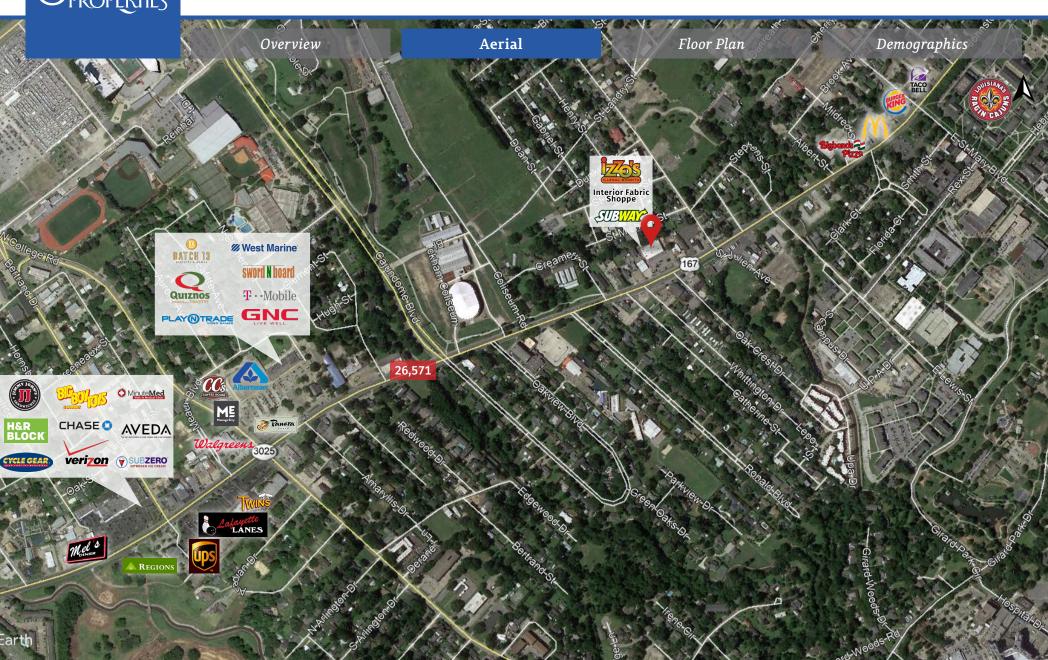

#### **Property Description**

Inline space walking distance to University of Louisiana with close proximity to Downtown and Lafayette General Hospital. The space can be used for retail, urgent care or office. Traffic counts or 26,500 cpd. The property has very adequate parking field.