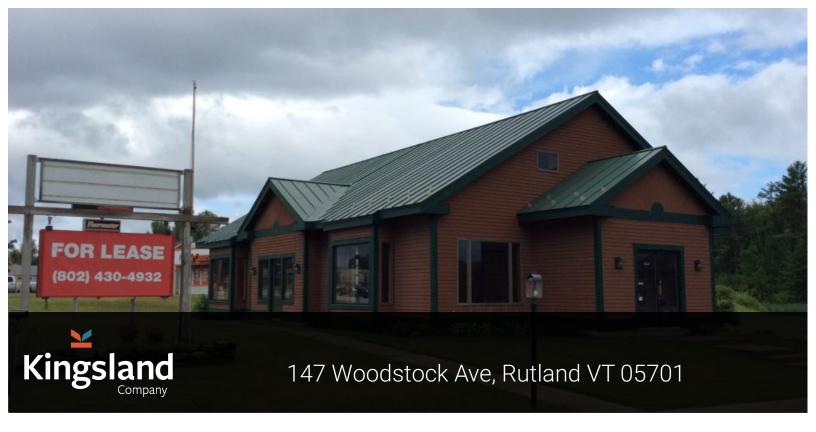

## **Property Description**

Situated distinctly on Woodstock Ave/Route 4 en route to Killington, two level retail store with huge visibility, pylon signage, and onsite free parking. Two levels, 2,448 SF lower level walk-out, 2,596 SF main level with a 656 SF balcony loft space, this is perfect for any number of retail and even high-visibility office space. Huge roadside bay windows give off tons of natural light, high vaulted ceilings, open floor plan with existing central U-shaped counter, and tons of room for displays and storage. Join this flourishing local retail center today! Please contact Ross for more information and to arrange a showing.