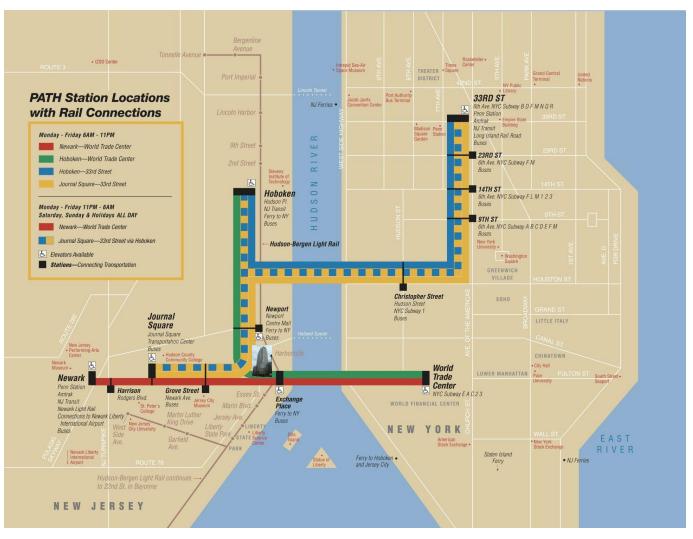

For Sublease

## Long Term Sublease – Tenant Improvement Package Available

- 24<sup>th</sup> floor space
- Sublease through November 2023
- Built interior and exterior offices and conference rooms
- IT room with supplemental air, racks in place
- Generator exclusively for 24th floor
- Elevator exposure
- One of the most prestigious buildings on the water front

31,686 RSF

Improvement Package Available

101 Hudson Street Jersey City, NJ

## PhilipLipper

Executive Vice President +1973 4041538 philip.lipper@am.jll.com

Stuart Lipper Vice President +1 732 590 4171 stuart.lipper@am.jll.com







24TH FLOOR PLAN | 101 HUDSON STREET, JERSEY CITY, NJ



## TRANSPORTATION MAP