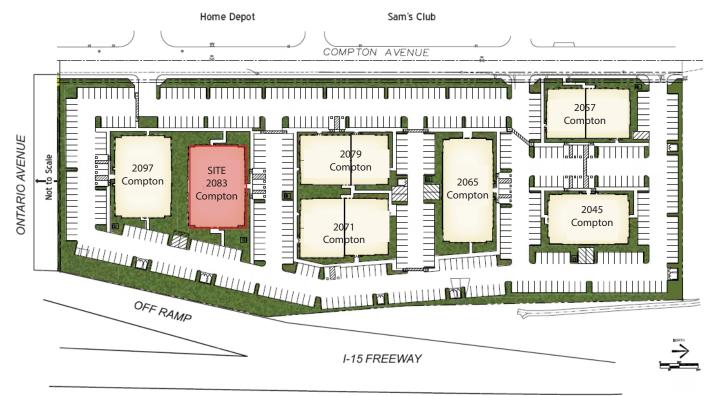

# FOR LEASE MEDICAL SUITE

CORONA CORPORATE CENTRE - 2,945 SF

2083 Compton Avenue , Suite 201 Corona, CA 92881

### **DESIGN YOUR OWN SUITE**

- Premier Medical Corner Unit
- Design your suite
- Direct Access to the 15 Freeway
- Adjacent to Numerous Retail Amenities
- Opportunity to Custom Design Space
- **Excellent Freeway Access**
- Building Top Freeway Signage Available