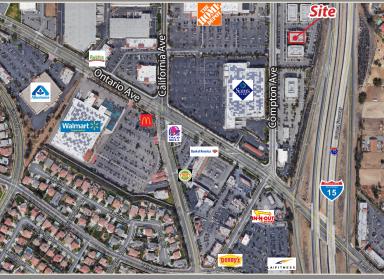

### **DESIGN YOUR OWN SUITE**

- Premier Medical Corner Unit
- Design your suite
- Direct Access to the 15 Freeway
- Adjacent to Numerous Retail Amenities
- Opportunity to Custom Design Space
- **Excellent Freeway Access**
- Building Top Freeway Signage Available