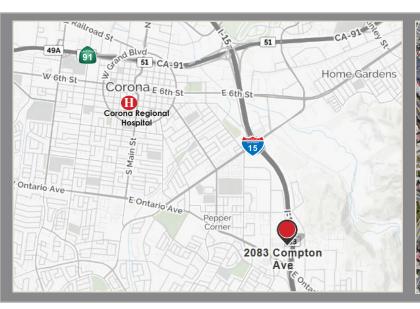

# FOR LEASE MEDICAL SUITE

CORONA CORPORATE CENTRE - 2,945 SF

2083 Compton Avenue , Suite 201 Corona, CA 92881