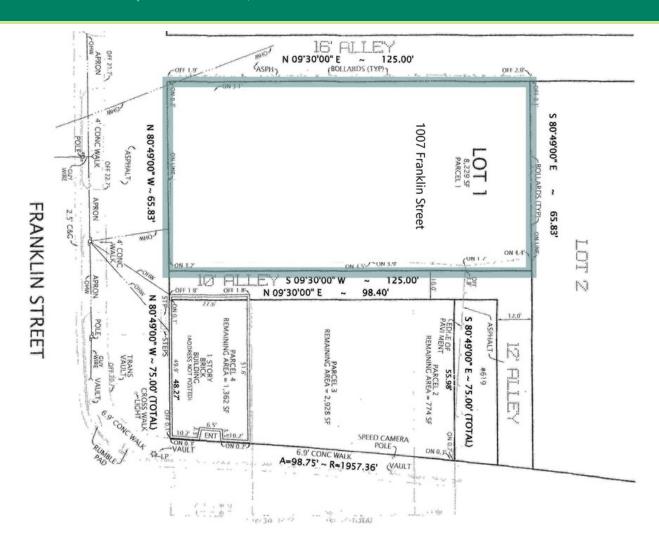

## **OFFERING SUMMARY**

Lease Rate: \$3,250 per month

Lot Size: 0.189 Acres / 8,229 SF

Zoning: CSL (Commercial Service Low)

## **PROPERTY OVERVIEW**

Fenced, paved lot available for lease at the signalized intersection of Route 1 and Franklin Street, the south end of the City of Alexandria. Can be used for vehicle storage.