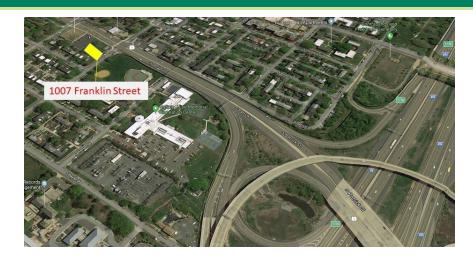

## PAVED LOT FOR LEASE 1007 FRANKLIN STREET

@ ROUTE 1 AND CAPITAL BELTWAY | ALEXANDRIA, VIRGINIA

## **PROPERTY OVERVIEW**

Fenced, paved lot available for lease at the signalized intersection of Route 1 and Franklin Street, the south end of the City of Alexandria. Can be used for vehicle storage.

### **PROPERTY HIGHLIGHTS**

- Secure, paved lot for vehicle storage
- Lease term negotiable
- .1 mile from entrance to Beltway/I-495
- 8 miles from I-395 at Springfield
- Available immediately