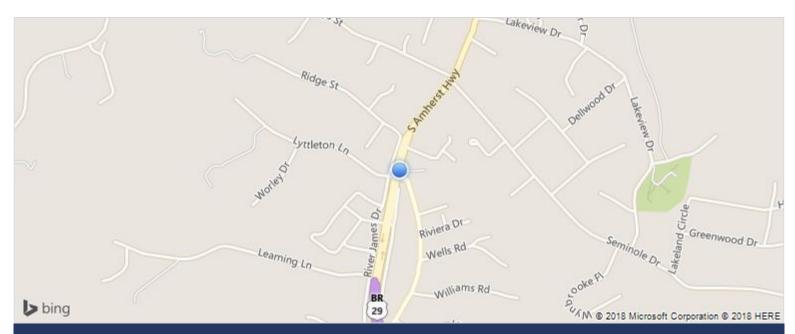

SALE

\$79,000 Land -Retail 1.25 AC S. Amherst Hwy. Madison Heights, VA 24572



| Property Type: | Land -Retail |
|----------------|--------------|
| Zoning:        | B-2          |
| Tax Year:      | 2015         |
| Listing ID:    | 5BYL6R       |
| MLS ID:        | 311030       |
| Style:         | Other Style  |
| Lot Size:      | 1.25 AC      |



S. Amherst Hwy. Madison Heights VA, 24572 United States

## **Property Description**

Approximately 1.253 acres of commercially zoned land located in Madison Heights, VA. This location features 195' of frontage on US 29. Located in Retail Corridor. Property is zoned for a variety of commercial uses. Surrounding businesses include Tharp Funeral Home, Tractor Supply, Walmart Supercenter, Sheetz, Advance Auto Parts, Dollar General, BB&T, Wells Fargo, & VA ABC.

## **Additional Features**

**Taxes:** \$333

RICK READ Luke Dykeman Ricky Read rread@realestatelynchburg.com lukedykeman@realestatelynchburg.com ricky@realestatelynchburg.com

**Direct** 434-455-3618 **Direct** 434-455-2285

**Direct** 434-455-2285

**Mobile** 434-841-3659

http://www.cbcread.com/ 434-455-2285 Read & Co. 101 Annjo C