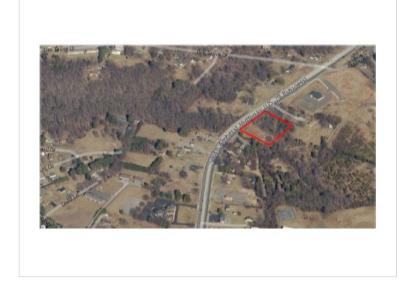

## **Property Description**

Approximately 1.253 acres of commercially zoned land located in Madison Heights, VA. This location features 195' of frontage on US 29. Located in Retail Corridor. Property is zoned for a variety of commercial uses. Surrounding businesses include Tharp Funeral Home, Tractor Supply, Walmart Supercenter, Sheetz, Advance Auto Parts, Dollar General, BB&T, Wells Fargo, & VA ABC.