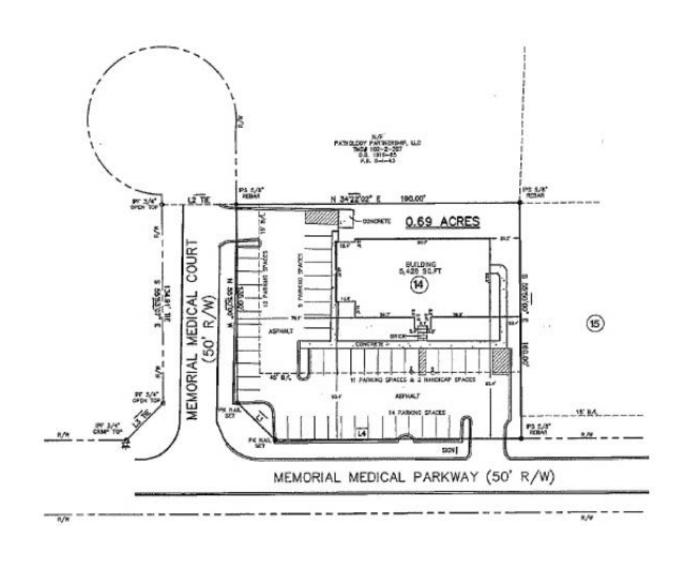

ea

• 8 offices and private conference room upstairs

| Specifications |                          |  |
|----------------|--------------------------|--|
| Total Size     | +/- 7,000 SF             |  |
| Sale Price     | \$825,000                |  |
| Price per SF   | §117.86                  |  |
| Parking        | 6.86:1,000 parking ratio |  |
| Zoning         | C-2                      |  |

| Demographics      |          |          |          |  |
|-------------------|----------|----------|----------|--|
|                   | 1 Mile   | 3 Miles  | 5 Miles  |  |
| Population        | 5,776    | 55,248   | 125,677  |  |
| No. of Households | 2,428    | 22,603   | 50,166   |  |
| Avg. HH Income    | \$54,203 | \$55,700 | \$53,760 |  |



Greenville, South Carolina 29605



### Site Plan



Greenville, South Carolina 29605



### Location Map



Greenville, South Carolina 29605



### Property Pictures









Greenville, South Carolina 29605



#### Aerial