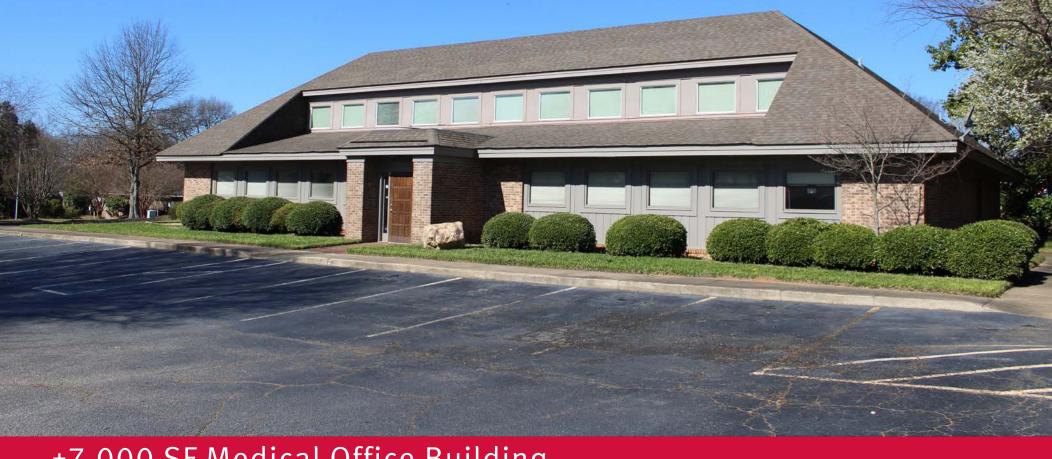

±7,000 SF Medical Office Building

### **Property Features**

**LOCATION:** Great corner office building within Memorial Medical

Park

**AVAILABILITY:** 

• Currently an operating dialysis clinic

8 exam rooms

Large waiting area

Large back office operations area

• 8 offices and private conference room upstairs

| Specifications |                          |  |
|----------------|--------------------------|--|
| Total Size     | +/- 7,000 SF             |  |
| Sale Price     | \$825,000                |  |
| Price per SF   | §117.86                  |  |
| Parking        | 6.86:1,000 parking ratio |  |
| Zoning         | C-2                      |  |