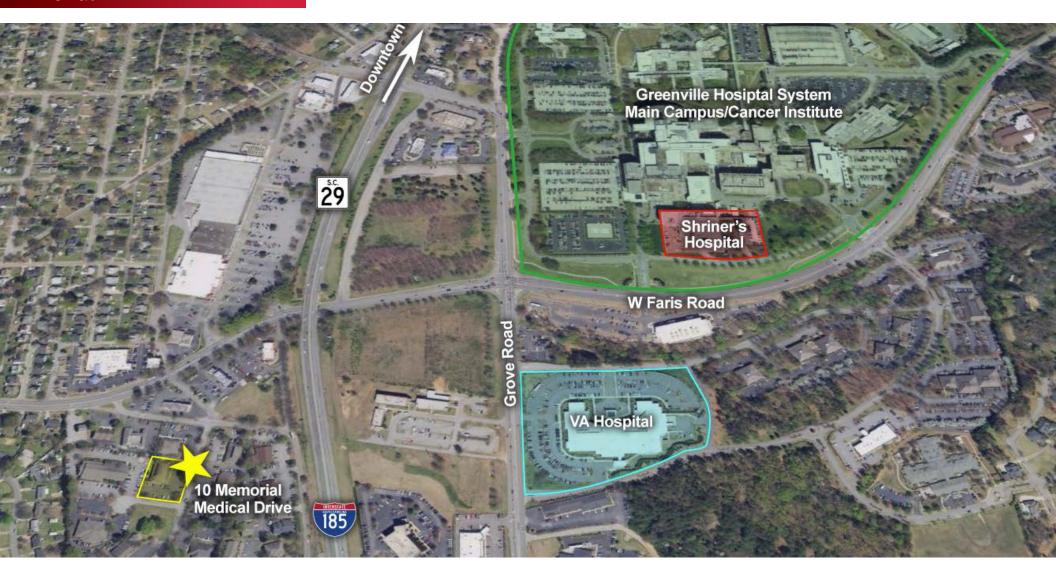

7,000 SF             |  |
| Sale Price     | \$825,000                |  |
| Price per SF   | §117.86                  |  |
| Parking        | 6.86:1,000 parking ratio |  |
| Zoning         | C-2                      |  |

| Demographics      |          |          |          |  |
|-------------------|----------|----------|----------|--|
|                   | 1 Mile   | 3 Miles  | 5 Miles  |  |
| Population        | 5,776    | 55,248   | 125,677  |  |
| No. of Households | 2,428    | 22,603   | 50,166   |  |
| Avg. HH Income    | \$54,203 | \$55,700 | \$53,760 |  |



Greenville, South Carolina 29605



### Site Plan



Greenville, South Carolina 29605



### Location Map



Greenville, South Carolina 29605



### Property Pictures









Greenville, South Carolina 29605



#### Aerial