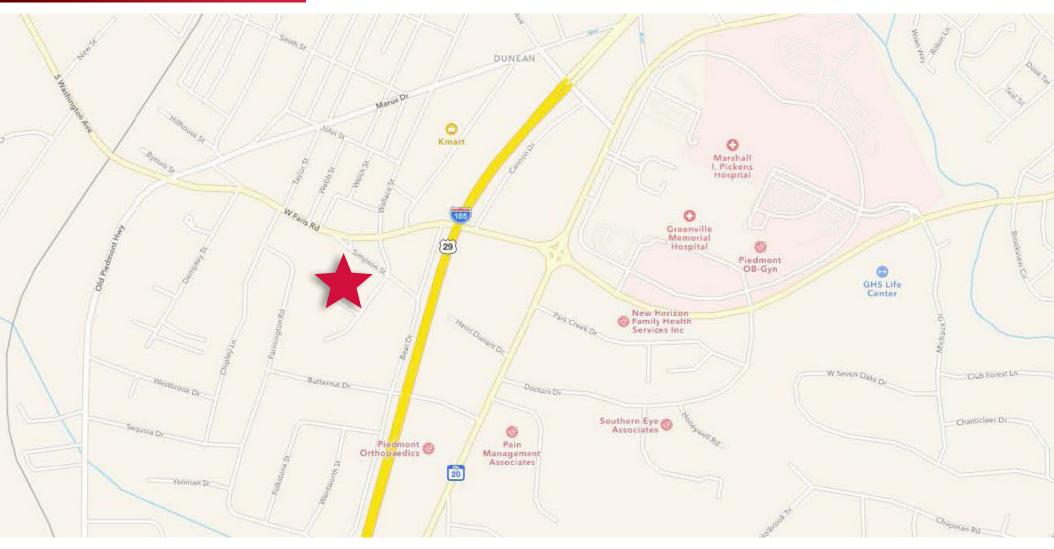

Specifications |                          |  |
|----------------|--------------------------|--|
| Total Size     | +/- 7,000 SF             |  |
| Sale Price     | \$825,000                |  |
| Price per SF   | §117.86                  |  |
| Parking        | 6.86:1,000 parking ratio |  |
| Zoning         | C-2                      |  |

| Demographics      |          |          |          |  |
|-------------------|----------|----------|----------|--|
|                   | 1 Mile   | 3 Miles  | 5 Miles  |  |
| Population        | 5,776    | 55,248   | 125,677  |  |
| No. of Households | 2,428    | 22,603   | 50,166   |  |
| Avg. HH Income    | \$54,203 | \$55,700 | \$53,760 |  |



Greenville, South Carolina 29605



### Site Plan



Greenville, South Carolina 29605



### Location Map



Greenville, South Carolina 29605



### Property Pictures









Greenville, South Carolina 29605



#### Aerial