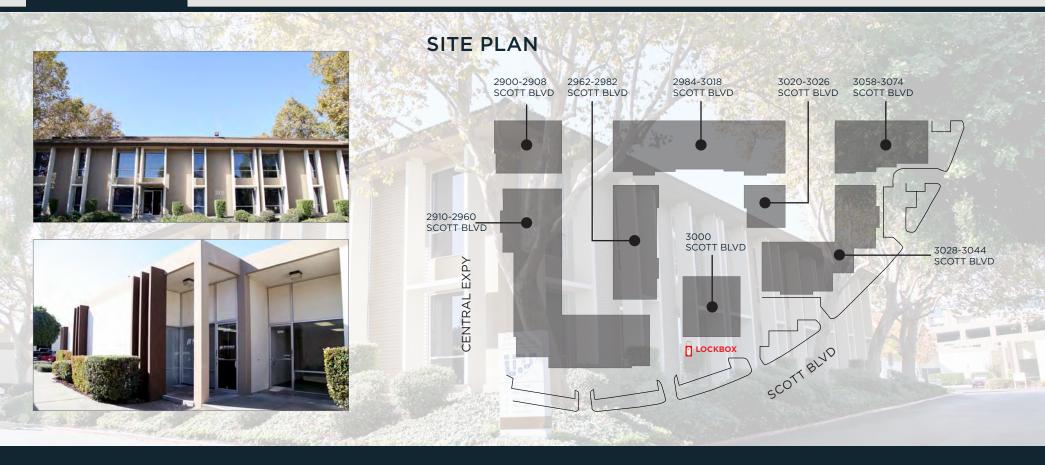

## SAN TOMAS COMMERCE PARK

| ADDRESS                         | RSF      | COMMENTS                                          |
|---------------------------------|----------|---------------------------------------------------|
| 2906/2908 Scott Blvd            | 5,062 SF | 25% Office / 75% Warehouse                        |
| 2922 Scott Blvd                 | 1,900 SF | 20% Office / 50% Open Ceiling Lab / 20% Warehouse |
| 2958 Scott Blvd                 | 1,918 SF | 40% Office / 60% Warehouse                        |
| 2972 Scott Blvd                 | 1,820 SF | 45% Office / 40% Lab / 15% Warehouse              |
| 2974 Scott Blvd                 | 1,870 SF | 60% Office / 40% Warehouse FOR SUBLEASE           |
| 2992 Scott Blvd                 | 1,940 SF | 25% Office / 25% Lab / 50% Warehouse              |
| 3000 Scott Blvd, Ste. 112 & 115 | 2,314 SF | 100% Office                                       |
| 3000 Scott Blvd, Ste. 203       | 447      | 100% Office                                       |
| 3000 Scott Blvd, Ste. 212       | 1,444 SF | 100% Office                                       |
| 3000 Scott Blvd, Ste. 216       | 1,346 SF | 100 % Office                                      |
| 3030 Scott Blvd                 | 730 SF   | 100% Office                                       |
| 3048 Scott Blvd                 | 1,640 SF | FOR SUBLEASE                                      |
| 3050 Scott Blvd                 | 1,740 SF | 40% Office / 60% Warehouse                        |
| 3052 Scott Blvd                 | 1,740 SF | 25% Office / 75% Warehouse                        |
| 3066 Scott Blvd                 | 1,780 SF | 50% Office / 25% Lab / 25% Warehouse              |

AVAILABLE

SUITES