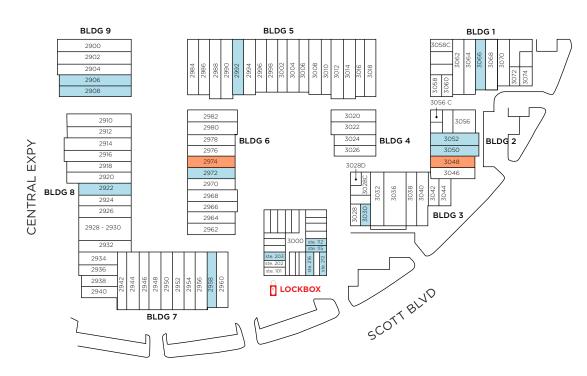

## SAN TOMAS COMMERCE PARK

| ADDRESS                         | RSF      | COMMENTS                                          |
|---------------------------------|----------|---------------------------------------------------|
| 2906/2908 Scott Blvd            | 5,062 SF | 25% Office / 75% Warehouse                        |
| 2922 Scott Blvd                 | 1,900 SF | 20% Office / 50% Open Ceiling Lab / 20% Warehouse |
| 2958 Scott Blvd                 | 1,918 SF | 40% Office / 60% Warehouse                        |
| 2972 Scott Blvd                 | 1,820 SF | 45% Office / 40% Lab / 15% Warehouse              |
| 2974 Scott Blvd                 | 1,870 SF | 60% Office / 40% Warehouse FOR SUBLEASE           |
| 2992 Scott Blvd                 | 1,940 SF | 25% Office / 25% Lab / 50% Warehouse              |
| 3000 Scott Blvd, Ste. 112 & 115 | 2,314 SF | 100% Office                                       |
| 3000 Scott Blvd, Ste. 203       | 447      | 100% Office                                       |
| 3000 Scott Blvd, Ste. 212       | 1,444 SF | 100% Office                                       |
| 3000 Scott Blvd, Ste. 216       | 1,346 SF | 100 % Office                                      |
| 3030 Scott Blvd                 | 730 SF   | 100% Office                                       |
| 3048 Scott Blvd                 | 1,640 SF | FOR SUBLEASE                                      |
| 3050 Scott Blvd                 | 1,740 SF | 40% Office / 60% Warehouse                        |
| 3052 Scott Blvd                 | 1,740 SF | 25% Office / 75% Warehouse                        |
| 3066 Scott Blvd                 | 1,780 SF | 50% Office / 25% Lab / 25% Warehouse              |

AVAILABLE

SUITES