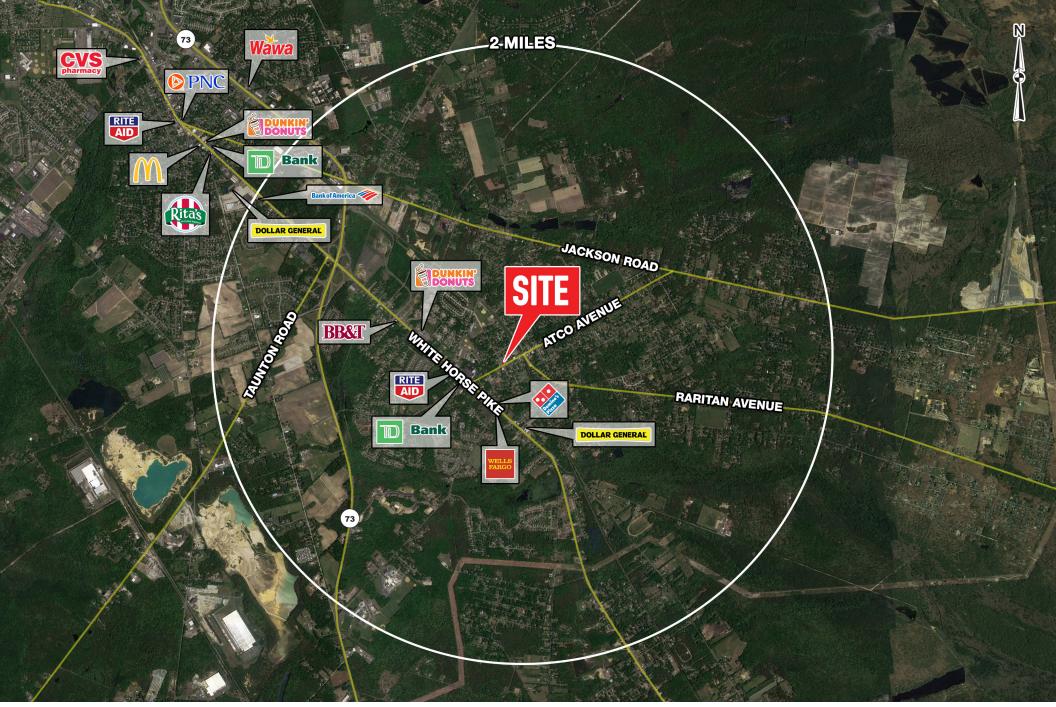

# property highlights.

- Fit out bank in great condition
- Free standing building with parking and
- Easily accessible to White Horse Pike with
- Situated in dense residential neighborhood
- Ideal Use: Bank, Dental, Medical, Office,
- Ample parking available