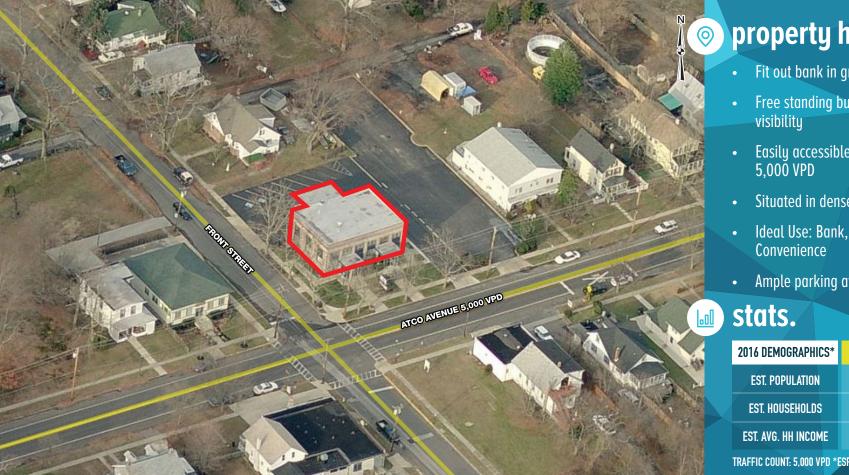

# property highlights.

- Fit out bank in great condition
- Free standing building with parking and
- Easily accessible to White Horse Pike with
- Situated in dense residential neighborhood
- Ideal Use: Bank, Dental, Medical, Office,
- Ample parking available

|  | 2016 DEMOGRAPHICS*                  | 1 MILE   | 3 MILES  | 5 MILES   |
|--|-------------------------------------|----------|----------|-----------|
|  | EST. POPULATION                     | 5,945    | 23,285   | 58,168    |
|  | EST. HOUSEHOLDS                     | 2,056    | 8,068    | 20,087    |
|  | EST. AVG. HH INCOME                 | \$89,410 | \$91,408 | \$105,451 |
|  | TRAFFIC COUNT: 5,000 VPD *ESRI 2016 |          |          |           |