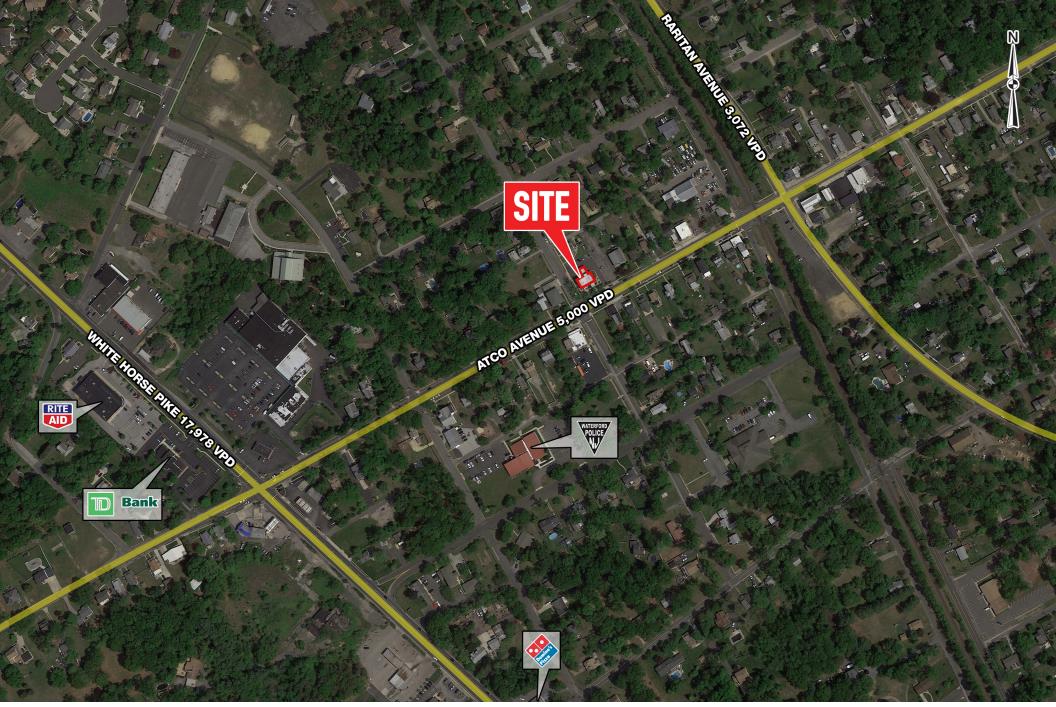

# property highlights.

- Fit out bank in great condition
- Free standing building with parking and
- Easily accessible to White Horse Pike with
- Situated in dense residential neighborhood
- Ideal Use: Bank, Dental, Medical, Office,
- Ample parking available