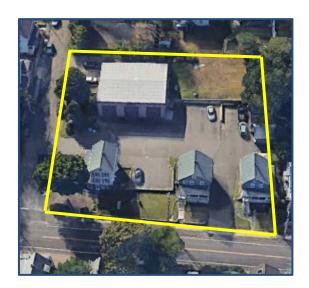

## 13-15-23 Bridgeport Avenue, Shelton CT

3,000 square foot industrial building with 3 residential houses, all presently leased.

- Shelton is one of the most sought after Towns to do business in.
- Land parcel totals .76 acres.
- > Zoning is CB-2