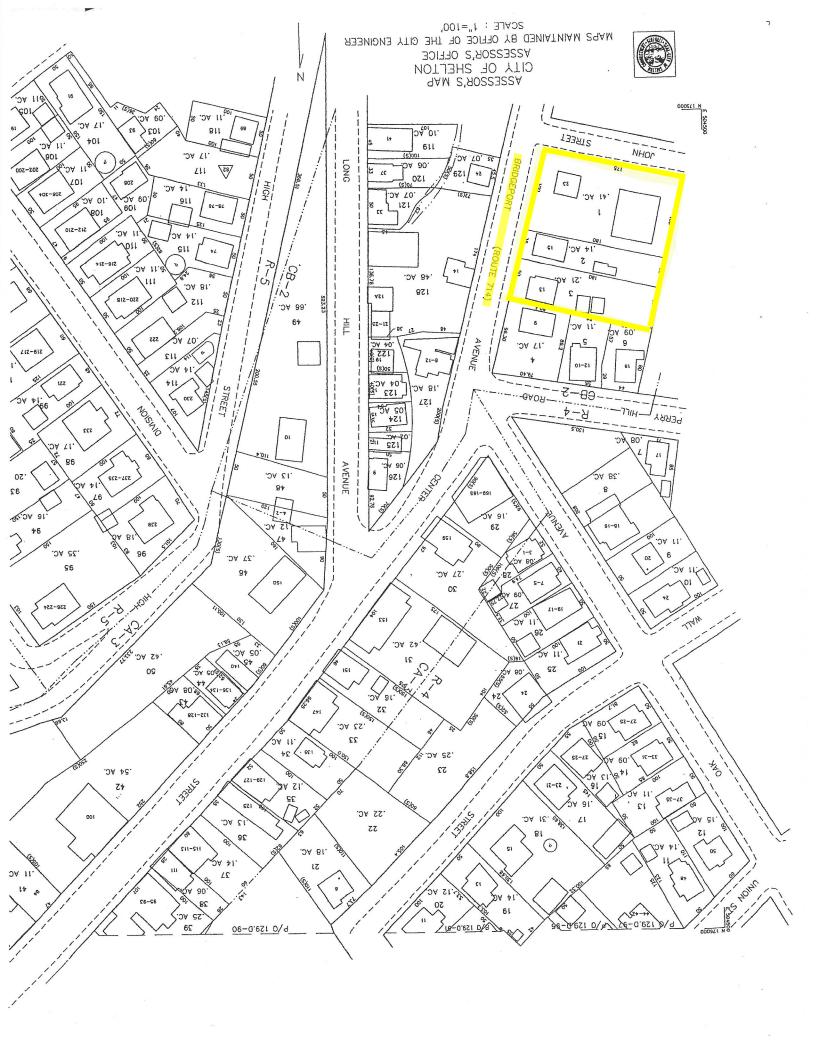

## 13-15-23 Bridgeport Avenue, Shelton CT

3,000 square foot industrial building with 3 residential houses, all presently leased.

- Shelton is one of the most sought after Towns to do business in.
- Land parcel totals .76 acres.
- > Zoning is CB-2