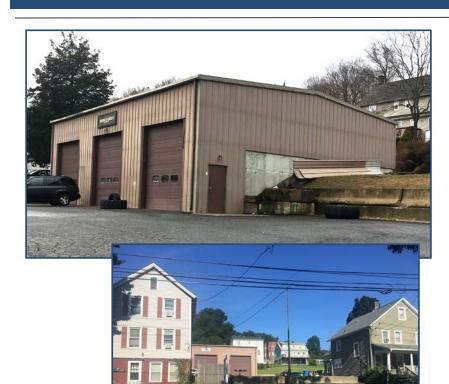

## 13-15-23 Bridgeport Avenue, Shelton CT

3,000 square foot industrial building with 3 residential houses, all presently leased.

- Shelton is one of the most sought after Towns to do business in.
- Land parcel totals .76 acres.
- > Zoning is CB-2