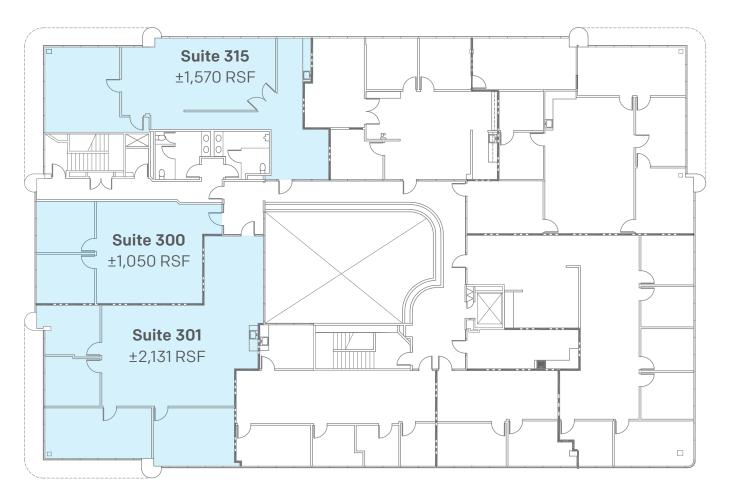

## **FLOOR PLANS** THIRD FLOOR

| Suite | RSF        | Comments                                                                                           |
|-------|------------|----------------------------------------------------------------------------------------------------|
| 300   | ±1,050 RSF | (2) private offices and open area. Available Now.                                                  |
| 301   | ±2,131 RSF | (4) private offices and open kitchenette. Available Now.                                           |
| 315   | ±1,570 RSF | Reception, (1) private office, (1) semi-enclosed open<br>area and open kitchenette. Available Now. |

 $^{*}$  Suites 300 and 301 are contiguous for a total of ±3,181 RSF