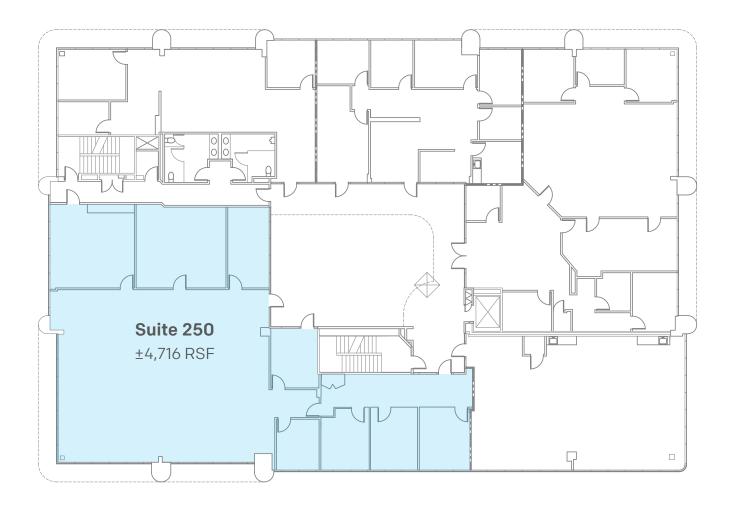

## **FLOOR PLANS** SECOND FLOOR

| Suite | RSF        | Comments                                                                                                                                                   |
|-------|------------|------------------------------------------------------------------------------------------------------------------------------------------------------------|
| 250   | ±4,716 RSF | Reception, (6) private offices, (2) large conference<br>rooms and mostly open area. Rate negotiable based<br>on Tenant Improvements needed. Available Now. |