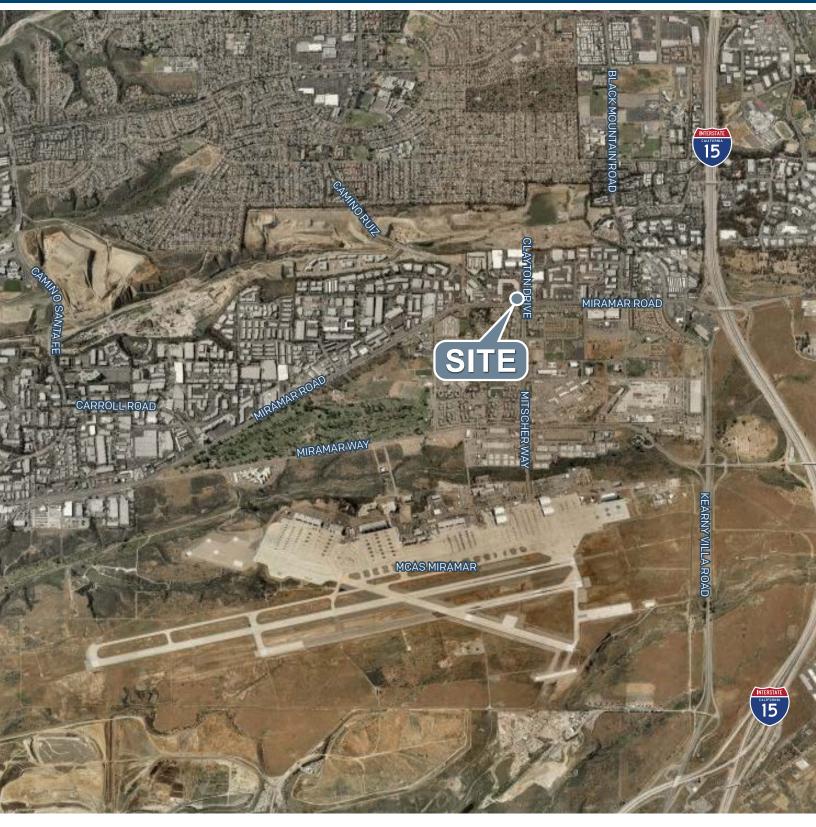

### **PROPERTY HIGHLIGHTS**

- Building and monument signage available
- · Retail amenities in adjacent shopping center include At Ease Games, Royal India and Seaside Buffet
- Signalized corner with easy ingress and egress
- Parking:
  - » ±4.0/1,000 PSF Parking Ratio
  - » Additional ±70 reserved parking spaces available\*
- Less than 1 mile from I-15 and 3 miles from I-805
- Excellent visibility facing Miramar Road
- Lobby and common area upgrades recently completed