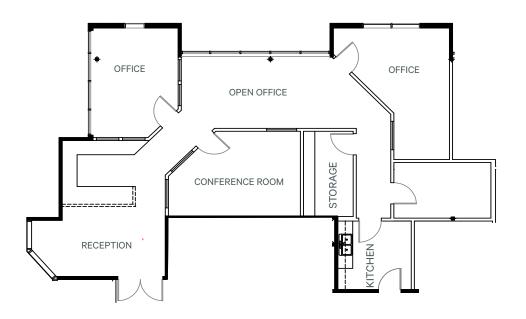

I-15 Freeways
- + Ample parking (4.0/1,000 USF)
- + Less than 1.5 miles to Retail Amenities
- + Building & Monument Signage Available
- + General Medical Use Allowed
- Contact listing broker for more information

# 23,690 SF • CLASS A OFFICE BUILDING

# **Contact Us**

### **Matty Sundberg**

Senior Vice President +1 760 438 8518 matty.sundberg@cbre.com Lic. 01257446

### **Bob Cowan**

First Vice President +1 760 438 8510 bob.cowan@cbre.com Lic. 01838109

# Availabilities

Lease Rate: \$1.95/SF + U&J

| SUITE | SQUARE FEET | AVAILABLE |
|-------|-------------|-----------|
| 110   | 2,906 RSF   | Now       |
| 210   | 1,845 RSF   | 30 Days   |
| 235   | 734 RSF     | Now       |







# Floor Plan

Suite 110 - 2,906 RSF









# Floor Plan

Suite 210 - 1,845 RSF

# **SECOND FLOOR**







# Floor Plan

Suite 235 - 734 RSF

# **SECOND FLOOR**







1800 Thibodo Rd | Vista, CA 92081



# **Contact Us**

### **Matty Sundberg**

Senior Vice President +1 760 438 8518 matty.sundberg@cbre.com Lic. 01257446

### **Bob Cowan**

First Vice President +1 760 438 8510 bob.cowan@cbre.com Lic. 01838109

© 2023 CBRE, Inc. All rights reserved. This information has been obtained from sources believed reliable but has not been verified for accuracy or completeness. CBRE, Inc. makes no guarantee, representation or warranty and accepts no responsibility or liability as to the accuracy, completeness, or reliability of the information contained herein. You should conduct a careful, independent investigation of the property and verify all information. Any reliance on this information is solel