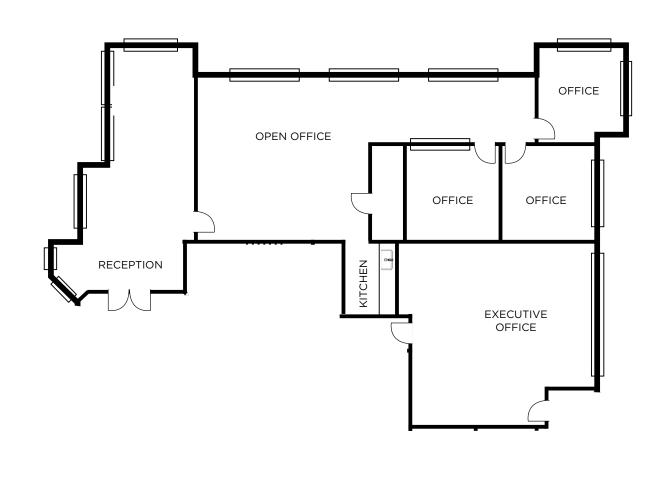

reat accessibility to CA-78
- + Less than 10 minutes from I-5 & I-15 Freeways
- + Ample parking (4.0/1,000 USF)
- + Less than 1.5 miles to Retail Amenities
- + Building & Monument Signage Available
- + General Medical Use Allowed
- Contact listing broker for more information

# 23,690 SF • CLASS A OFFICE BUILDING

# **Contact Us**

### **Matty Sundberg**

Senior Vice President +1 760 438 8518 matty.sundberg@cbre.com Lic. 01257446

### **Bob Cowan**

First Vice President +1 760 438 8510 bob.cowan@cbre.com Lic. 01838109

# Availabilities

Lease Rate: \$1.95/SF + U&J

| SUITE | SQUARE FEET | AVAILABLE |
|-------|-------------|-----------|
| 110   | 2,906 RSF   | Now       |
| 210   | 1,845 RSF   | 30 Days   |
| 235   | 734 RSF     | Now       |







# Floor Plan

Suite 110 - 2,906 RSF









# Floor Plan

Suite 210 - 1,845 RSF

# **SECOND FLOOR**







# Floor Plan

Suite 235 - 734 RSF

# **SECOND FLOOR**







1800 Thibodo Rd | Vista, CA 92081



# **Contact Us**

### **Matty Sundberg**

Senior Vice President +1 760 438 8518 matty.sundberg@cbre.com Lic. 01257446

### **Bob Cowan**

First Vice President +1 760 438 8510 bob.cowan@cbre.com Lic. 01838109

© 2023 CBRE, Inc. All rights reserved. This information has been obtained from sources believed reliable but has not been verified for accuracy or completeness. CBRE, Inc. makes no guarantee, representation or warranty and accepts no responsibility or liability as to the accuracy, completeness, or reliability of the information contained herein. You should conduct a careful, independent investigation of the property and ve