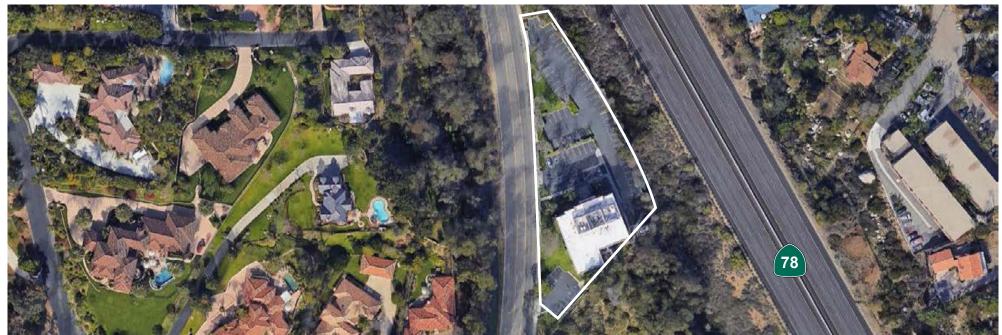

# **Building & Site Features**

- + Lease Rate: \$1.95/SF + U&J
- + Great accessibility to CA-78
- + Less than 10 minutes from I-5 & I-15 Freeways
- + Ample parking (4.0/1,000 USF)
- + Less than 1.5 miles to Retail Amenities
- + Building & Monument Signage Available
- + General Medical Use Allowed
- Contact listing broker for more information