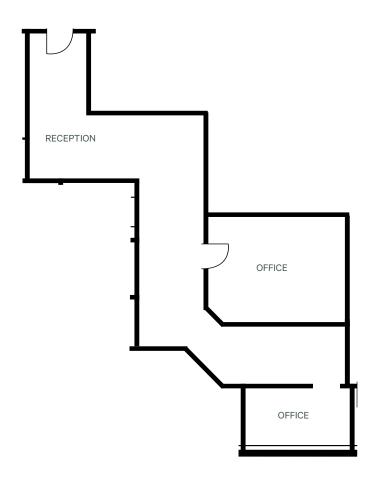

# Floor Plan

Suite 235 - 734 RSF

# **SECOND FLOOR**

1800 Thibodo Rd | Vista, CA 92081