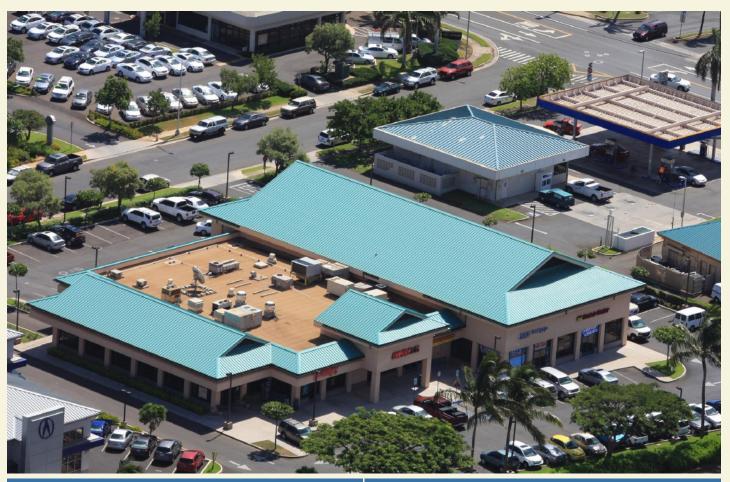

## KELE CENTER 430 Kele Street KAHULUI, MAUI RETAIL SPACE FOR LEASE

AVAILABLE: Unit 201

SIZE:

1,200 SF

BASE RENT: CAM: \$3.00 PSF (3% annual increases) \$1.04 PSF Unit available November 2019 Located right off of bustling Hana Highway

Anchor tenants are Edward Jones, Rent A Center and Poi By The Pound Great location for a salon, restaurant, general retail or office

Greg Sheehan, R (B) 808.250.0900 gsheehan@mauibiz.com 444 Hana Highway, Unit C, Kahului, Maui, HI 96732 (808) 244-2200 www.mauibiz.com