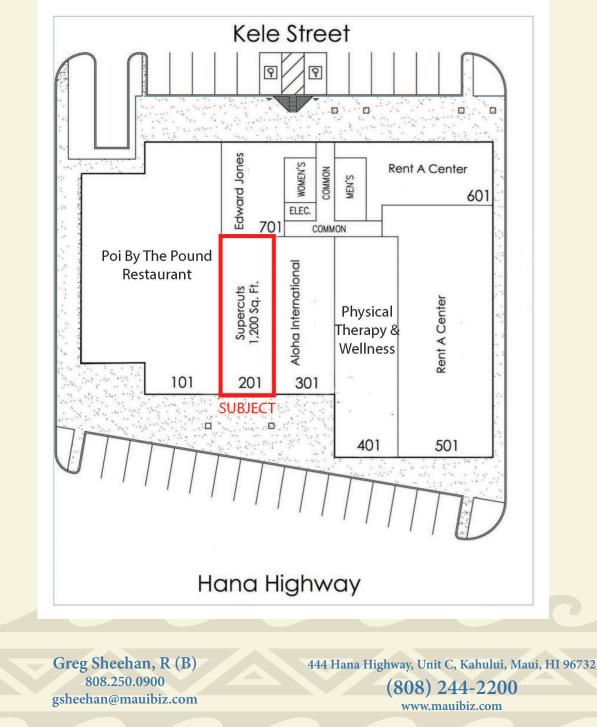

## Site Plan

The information contained herein comes from sources deemed reliable, nut no warranties or guarantees as to the accuracy of the information should be construed.

Anchor tenants are Edward Jones, Rent A Center and Poi By The Pound Great location for a salon, restaurant, general retail or office

Greg Sheehan, R (B) 808.250.0900 gsheehan@mauibiz.com 444 Hana Highway, Unit C, Kahului, Maui, HI 96732 (808) 244-2200 www.mauibiz.com