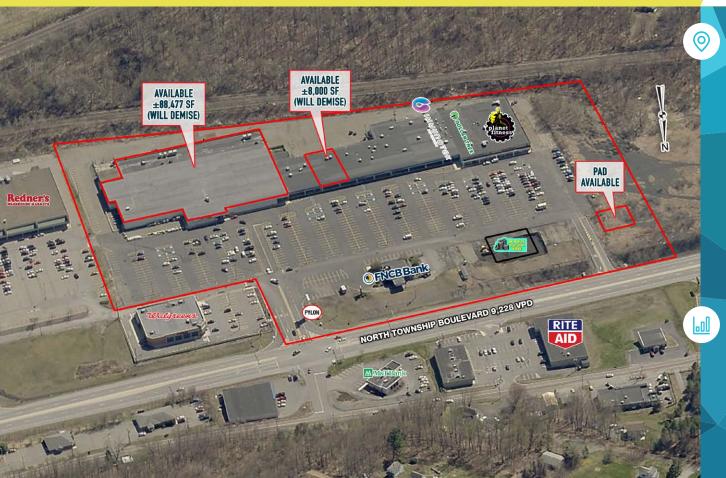

# **1874 NORTH TOWNSHIP BOULEVARD**

PITTSTON, PA

±8,000 SF - 88,477 SF AVAILABLE FOR LEASE

property highlights.

- Former Kmart available for Lease (divisible) in a Planet Fitness anchored shopping center
- Ample parking for grocers, medical, or entertainment users
- Located on Route 11 minutes from Route 315, 81 and 476
- Big Box, Inline and pads available
- Area tenants include: Redner's

Walgreens

NORTH TOWNSHIP BOULEVARD (ROUTE 11) TRAFFIC COUNT: 9,228 VPD \*ESRI 2018

#### **BRIAN GOODWIN**

**r** office 610.825.5222 direct 610.260.2664 bgoodwin@metrocommercial.com

|      | Total Area                 | 170,234 SF |
|------|----------------------------|------------|
| 16   | First National Bank        | 2,000 SF   |
| 11   | Planet Fitness             | 19,675 SF  |
| 9/10 | Dollar Tree                | 12,085 SF  |
| 8    | Immunotek Plasma           | 13,200 SF  |
| 7B   | Allied Services            | 4,800 SF   |
| 7A   | Rent-A-Center              | 4,800 SF   |
| 6B   | H&R Block                  | 2,000 SF   |
| 6A   | Savo's                     | 2,000 SF   |
| 5    | Northeastern Eye Institute | 2,500 SF   |
| 4    | Esquisite Nails            | 1,500 SF   |
| 3    | AVAILABLE                  | 8,000 SF   |
| 2B   | The Learning Station       | 2,000 SF   |
| 2A   | The Learning Station       | 2,000 SF   |
| 2    | The Learning Station       | 5,197 SF   |
| 1    | AVAILABLE                  | 88,477 SF  |