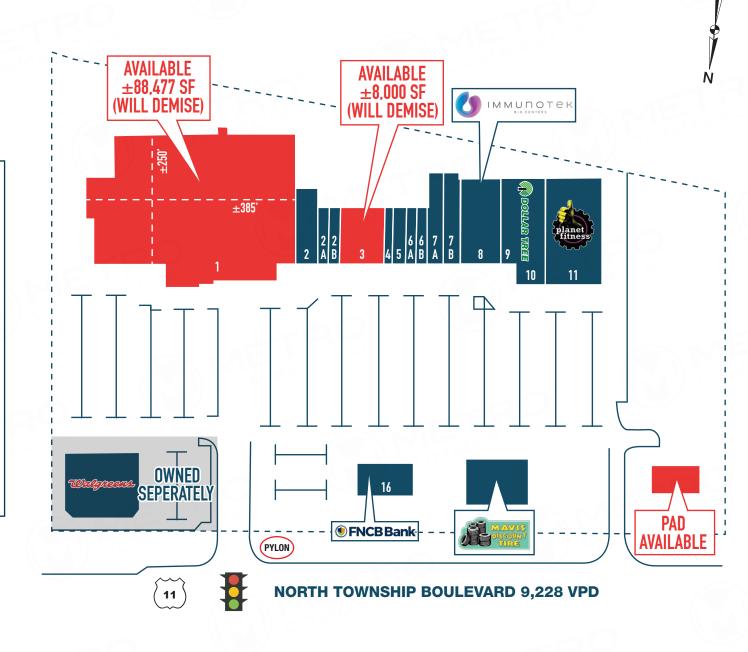

# **1874 NORTH TOWNSHIP BOULEVARD**

PITTSTON, PA

±8,000 SF - 88,477 SF AVAILABLE FOR LEASE

property highlights.

- Former Kmart available for Lease (divisible) in a Planet Fitness anchored shopping center
- Ample parking for grocers, medical, or entertainment users
- Located on Route 11 minutes from Route 315, 81 and 476
- Big Box, Inline and pads available
- Area tenants include: Redner's

Walgreens

#### **BRIAN GOODWIN**

**r** office 610.825.5222 direct 610.260.2664 bgoodwin@metrocommercial.com

|      | Total Area                 | 170,234 SF |
|------|----------------------------|------------|
| 16   | First National Bank        | 2,000 SF   |
| 11   | Planet Fitness             | 19,675 SF  |
| 9/10 | Dollar Tree                | 12,085 SF  |
| 8    | Immunotek Plasma           | 13,200 SF  |
| 7B   | Allied Services            | 4,800 SF   |
| 7A   | Rent-A-Center              | 4,800 SF   |
| 6B   | H&R Block                  | 2,000 SF   |
| 6A   | Savo's                     | 2,000 SF   |
| 5    | Northeastern Eye Institute | 2,500 SF   |
| 4    | Esquisite Nails            | 1,500 SF   |
| 3    | AVAILABLE                  | 8,000 SF   |
| 2B   | The Learning Station       | 2,000 SF   |
| 2A   | The Learning Station       | 2,000 SF   |
| 2    | The Learning Station       | 5,197 SF   |
| 1    | AVAILABLE                  | 88,477 SF  |