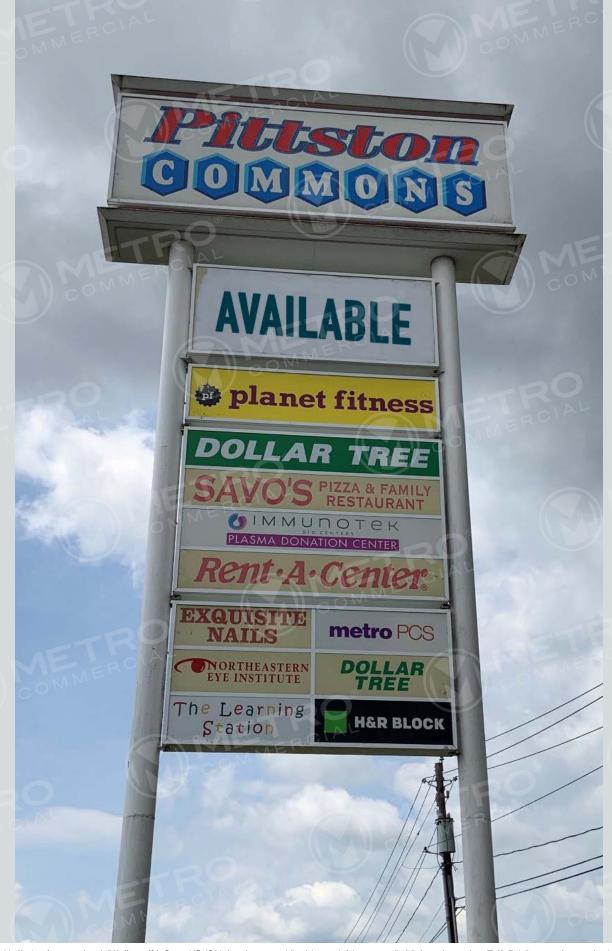

# **1874 NORTH TOWNSHIP BOULEVARD**

PITTSTON, PA

±8,000 SF - 88,477 SF AVAILABLE FOR LEASE

property highlights.

- Former Kmart available for Lease (divisible) in a Planet Fitness anchored shopping center
- Ample parking for grocers, medical, or entertainment users
- Located on Route 11 minutes from Route 315, 81 and 476
- Big Box, Inline and pads available
- Area tenants include: Redner's

#### **BRIAN GOODWIN**

**r** office 610.825.5222 direct 610.260.2664 bgoodwin@metrocommercial.com

|      | Total Area                 | 170,234 SF |
|------|----------------------------|------------|
| 16   | First National Bank        | 2,000 SF   |
| 11   | Planet Fitness             | 19,675 SF  |
| 9/10 | Dollar Tree                | 12,085 SF  |
| 8    | Immunotek Plasma           | 13,200 SF  |
| 7B   | Allied Services            | 4,800 SF   |
| 7A   | Rent-A-Center              | 4,800 SF   |
| 6B   | H&R Block                  | 2,000 SF   |
| 6A   | Savo's                     | 2,000 SF   |
| 5    | Northeastern Eye Institute | 2,500 SF   |
| 4    | Esquisite Nails            | 1,500 SF   |
| 3    | AVAILABLE                  | 8,000 SF   |
| 2B   | The Learning Station       | 2,000 SF   |
| 2A   | The Learning Station       | 2,000 SF   |
| 2    | The Learning Station       | 5,197 SF   |
| 1    | AVAILABLE                  | 88,477 SF  |