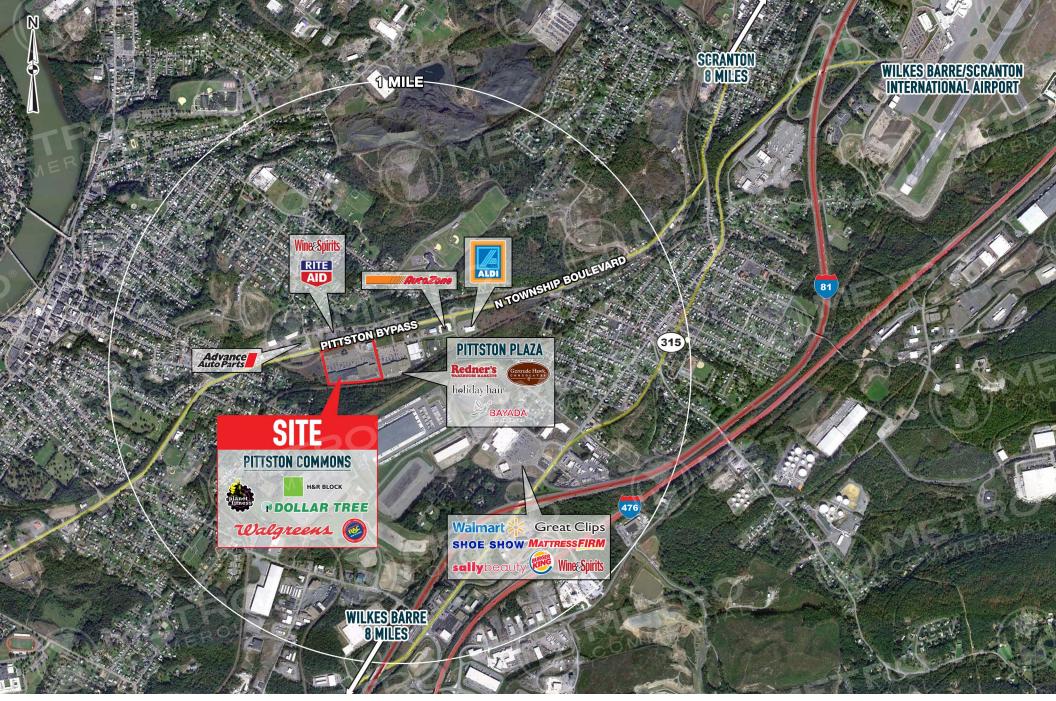

# **1874 NORTH TOWNSHIP BOULEVARD**

PITTSTON, PA

±8,000 SF - 88,477 SF AVAILABLE FOR LEASE

property highlights.

- Former Kmart available for Lease (divisible) in a Planet Fitness anchored shopping center
- Ample parking for grocers, medical, or entertainment users
- Located on Route 11 minutes from Route 315, 81 and 476
- Big Box, Inline and pads available
- Area tenants include: Redner's