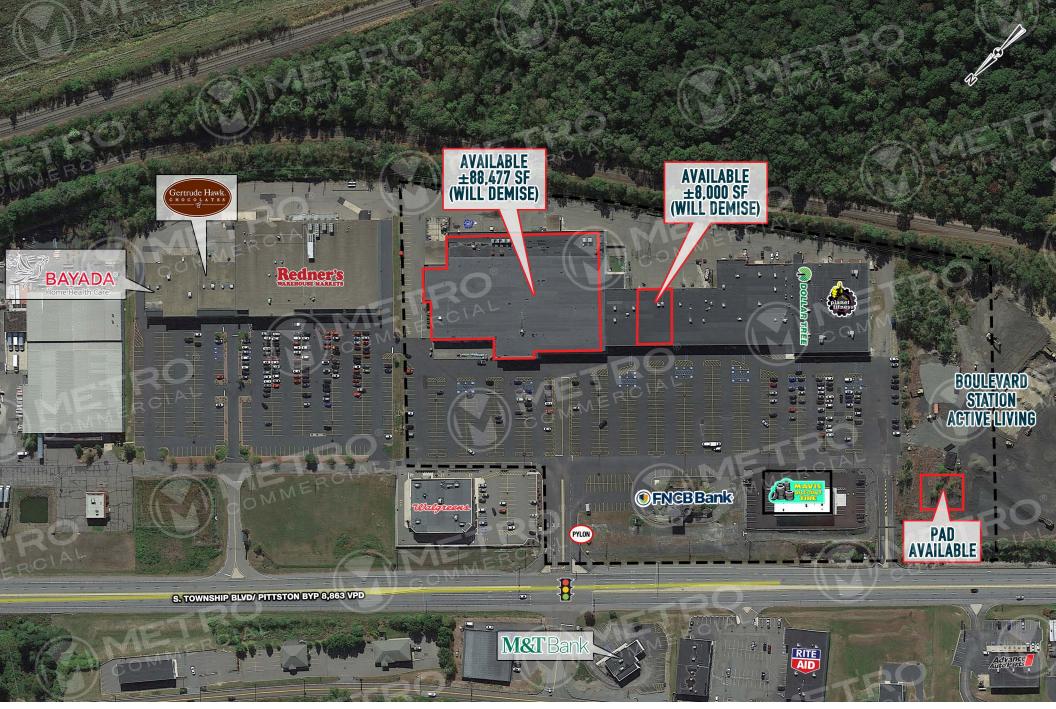

# **1874 NORTH TOWNSHIP BOULEVARD**

PITTSTON, PA

±8,000 SF - 88,477 SF AVAILABLE FOR LEASE

property highlights.

- Former Kmart available for Lease (divisible) in a Planet Fitness anchored shopping center
- Ample parking for grocers, medical, or entertainment users
- Located on Route 11 minutes from Route 315, 81 and 476
- Big Box, Inline and pads available
- Area tenants include: Redner's

Walgreens