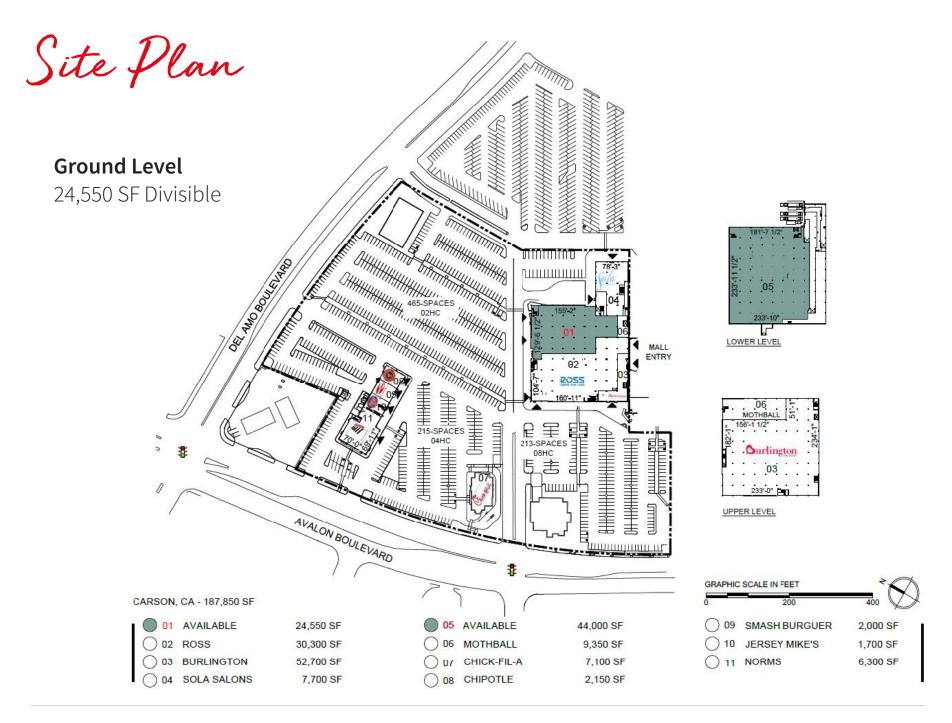

#### **Southbay Pavilion**

Space Available:

Ground Floor – 24,550 SF (divisible) Lower Level – 44,000 SF

## Property Highlights

- Space available: Ground Floor - 24,550 SF (divisible), Lower Level - 44,000 SF
- Total SF can be subdivided
- Center located directly off of the Avalon Blvd. exit from the 405 Freeway
- Strong Anchors include IKEA, Target, Cinemark and Burlington, with Ross Dress for Less coming soon
- Population of 583,212 within 5 miles of the site
- Availability provides for accessibility to the Southbay Pavilion mall