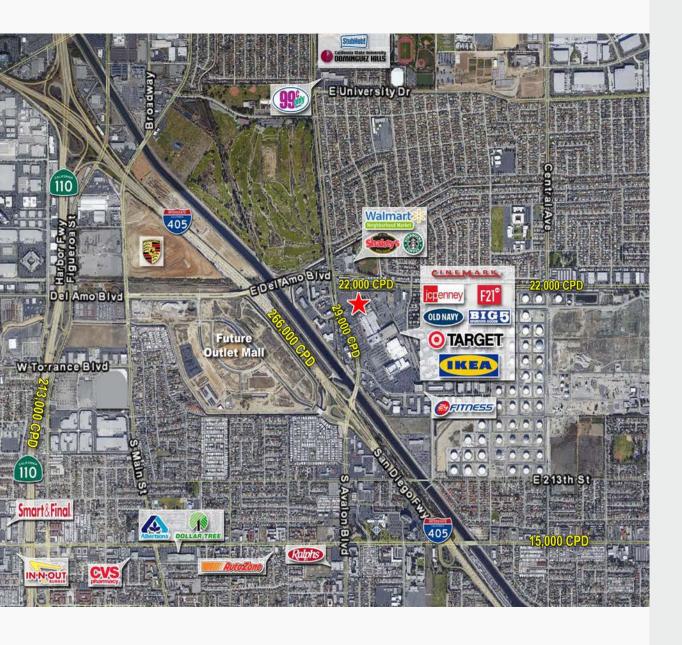

#### **Proximity to:**

Cinemark, IKEA, Target, Big 5, Old Navy, Walmart, 24 Hour Fitness

# Area Retailers

TRAFFIC COUNT:
Over 51,000 Cars Per Day
at the Intersection of Avalon Blvd.
and E. Del Amo Blvd.

Over 266,000 Cars Per Day Freeway Count I-405 at Avalon

(Per ESRI Traffic Count Profile)