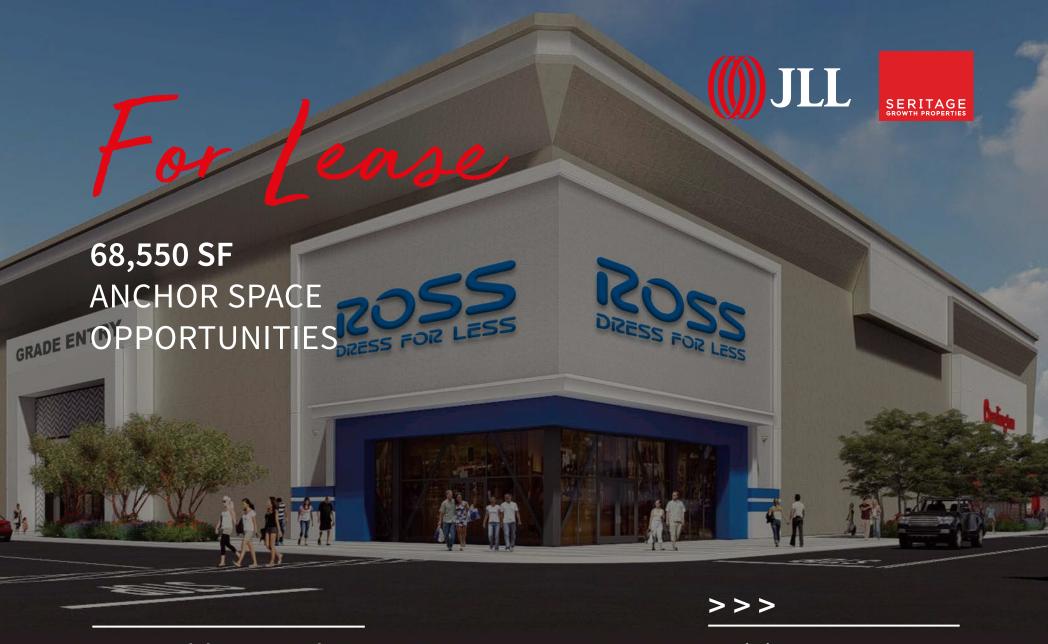

#### **Southbay Pavilion**

Space Available:

Ground Floor – 24,550 SF (divisible) Lower Level – 44,000 SF

## Property Highlights

- Space available: Ground Floor - 24,550 SF (divisible), Lower Level - 44,000 SF
- Total SF can be subdivided
- Center located directly off of the Avalon Blvd. exit from the 405 Freeway
- Strong Anchors include IKEA, Target, Cinemark and Burlington, with Ross Dress for Less coming soon
- Population of 583,212 within 5 miles of the site
- Availability provides for accessibility to the Southbay Pavilion mall