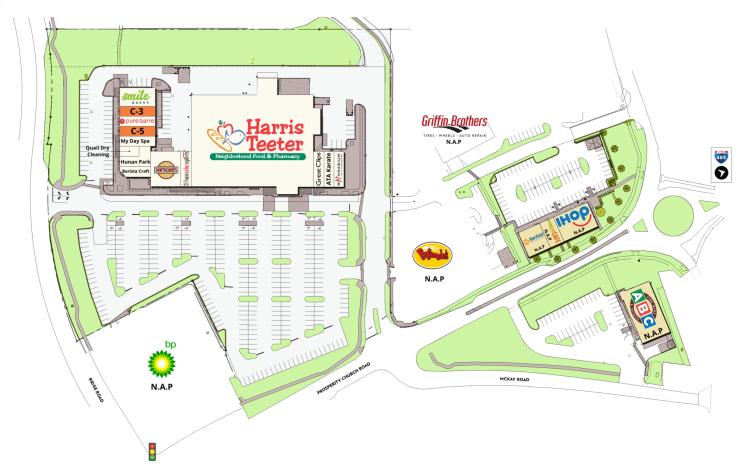

#### SITE PLAN

| SUITE | TENANT NAME                | SPACE SIZE |
|-------|----------------------------|------------|
| Α     | Harris Teeter              | 45,000 SF  |
| A-1   | Great Clips                | 1,400 SF   |
| A-2   | ATA Karate                 | 1,413 SF   |
| A-3   | Mathnasium                 | 1,413 SF   |
| B-4   | Haircolorxperts            | 1,400 SF   |
| B-5   | Hawthorne's NY Pizza & Bar | 4,200 SF   |
| C-1   | Smile Savvy                | 2,532 SF   |

| SUITE | TENANT NAME        | SPACE SIZE |
|-------|--------------------|------------|
| C-3   | Available          | 1,400 SF   |
| C-4   | Pure Barre         | 1,400 SF   |
| C-5   | Available          | 1,400 SF   |
| C-6   | My Day Spa         | 1,400 SF   |
| C-7   | Quail Dry Cleaning | 800 SF     |
| C-8   | Hunan Park         | 1,505 SF   |
| C-9   | Barista Craft      | 1,249 SF   |