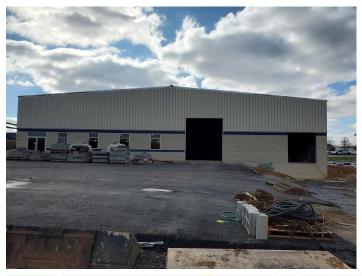

## **New Dutchtown Office/Warehouse**

## 10658 Checkerboard lane, Knoxville, TN 37932

Listing ID: 30470951 Status: Active

Property Type: Industrial For Lease
Industrial Type: Cold Storage, Flex Space

Contiguous Space: 11,000 SF Total Available: 11,000 SF

Lease Rate: \$7.50 PSF (Annual)

\$6,875 Base Monthly Rent: Lease Type: NNN Nearest MSA: Knoxville County: Knox Tax ID/APN: 131 068,07 Zoning: CBT0 Gross Building Area: 11,000 SF Building/Unit Size (RSF): 11,000 SF Tenancy: Single Tenant Year Built: 2019 Construction/Siding: **Metal Siding** Parking Type: Surface

## **Overview/Comments**

New Construction 11,000 SF Building at \$7.50 SF. NNN charges estimated at \$.90 SF.