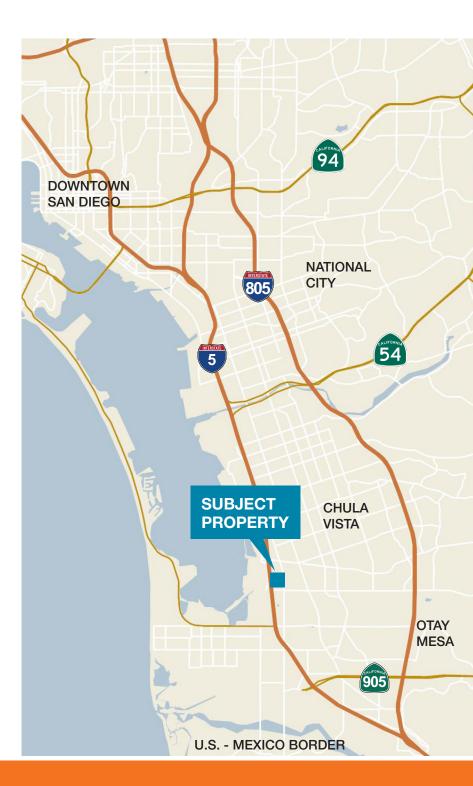

## **Ideally Located**

Conveniently situated near the I-5 and Main Street in Downtown Chula Vista

Easy drive to Downtown San Diego or the San Ysidro border crossing

#### **DISTANCE HIGHLIGHTS**

| ±0.5 miles |
|------------|
| ±10 miles  |
| ±6 miles   |
|            |