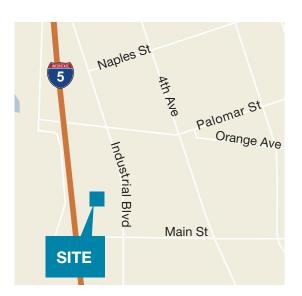

## **Ideally Located**

Conveniently situated near the I-5 and Main Street in Downtown Chula Vista

Easy drive to Downtown San Diego or the San Ysidro border crossing

#### **DISTANCE HIGHLIGHTS**

| ±0.5 miles |
|------------|
| ±10 miles  |
| ±6 miles   |
|            |