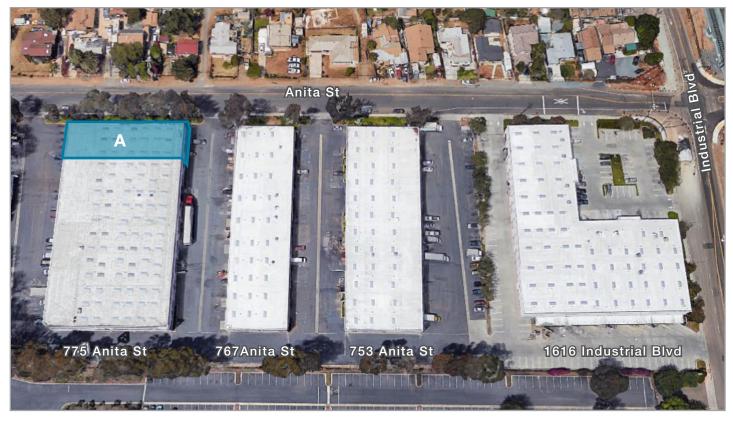

#### Rancho Anita Business Park, Chula Vista, CA

| BLDG | SUITE | RSF      | LEASE RATE                      | AVAILABLE | COMMENTS                                |
|------|-------|----------|---------------------------------|-----------|-----------------------------------------|
| 775  | A     | 8,535 sf | \$0.75/sf NNN<br>(NNN = \$0.16) | Now       | 2 dock-high doors<br>1 grade-level door |

\*Potential to combine and deliver 21,176 sf

### Site Plan