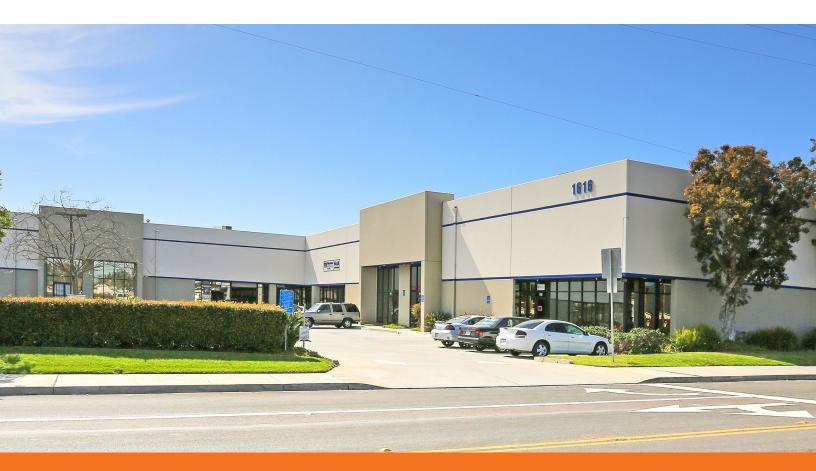

#### PROJECT SF

±137,510 sf

1 unit available

#### CLEAR HEIGHT

18-22'

with skylights and fire sprinklers

ACCESS

0.5 mi

to Interstate 5 and Downtown Chula Vista AVAILABLE SPACE

±8,535 sf

775 Anita St

# South San Diego warehouse space with excellent access to I-5 and Main Street in Chula Vista