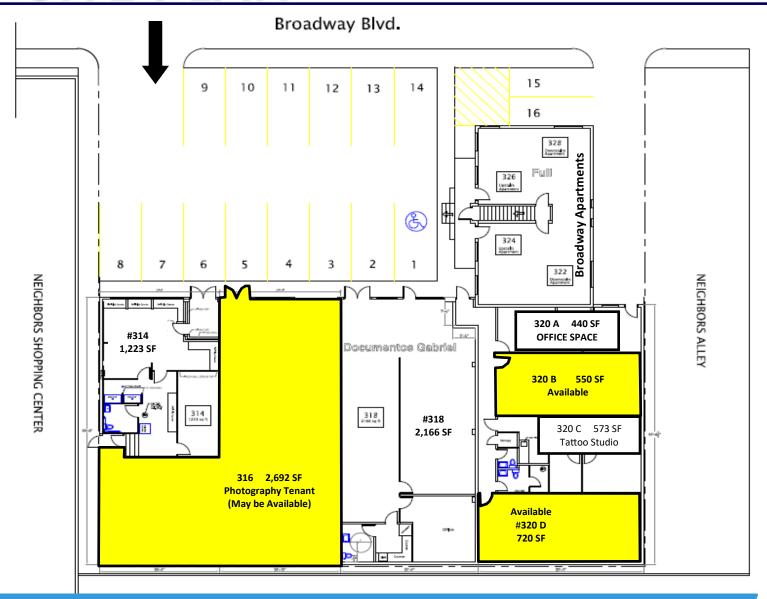

## SITE PLAN

## Broadway - Retail **Tenant** SF

| 314   | The Reno Empire | 1,223 |
|-------|-----------------|-------|
| 316   | Available       | 2,692 |
| 318   | Tax Accounting  | 2,166 |
| 320 A | Office Space    | 440   |
| 320 B | Available       | 550   |
| 320 C | Tattoo Studio   | 573   |
| 320 D | Available       | 720   |
| TOTAL |                 | 8,352 |
|       |                 |       |

## **Broadway - Apartments**

| SUITE | SF    |  |
|-------|-------|--|
| 322   | 630   |  |
| 324   | 630   |  |
| 326   | 630   |  |
| 328   | 630   |  |
| TOTAL | 2,520 |  |

= 1' - 0" Scale: 1/16"

For more information about this property, please contact owner: