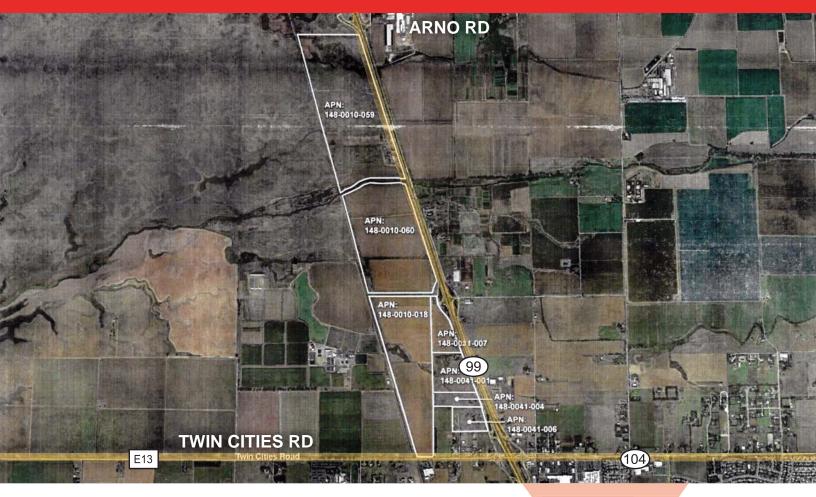

# FOR SALE RARE ±400 ACRES/2 MILES OF FREEWAY FRONTAGE EXPOSURE Galt, Northern California

### **HIGHLIGHTS**

- ±2 miles of Highway 99 freeway frontage
- Serviced by three Freeway Interchanges
- Within the sphere of influence of the City of Galt
- General Plan designation for industrial/commercial mixed use
- Candidate property for annexation to the City of Galt
- Assembly/Distribution/Fulfillment/Data center potential
- Within an hours drive of the Stockton airport and Port, the Port of Sacramento and the Sacramento Intl Airport.
- Rail spur availability