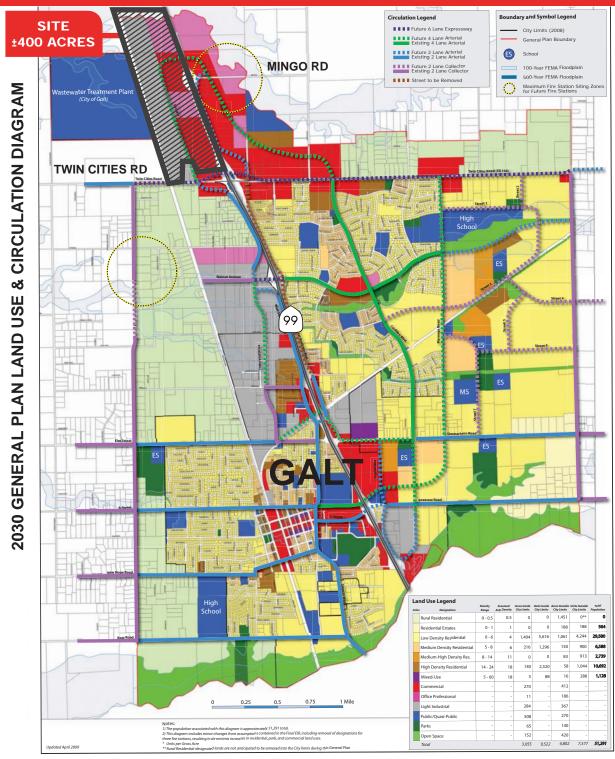

### **FOR SALE** RARE ±400 ACRES/2 MILES OF FREEWAY FRONTAGE EXPOSURE **Galt, Northern California**

### **HIGHLIGHTS**

- ±2 miles of Highway 99 freeway frontage
- Serviced by three Freeway Interchanges
- Within the sphere of influence of the City of Galt
- General Plan designation for industrial/commercial mixed use
- Candidate property for annexation to the City of Galt
- Assembly/Distribution/Fulfillment/Data center potential
- Within an hours drive of the Stockton airport and Port, the Port of Sacramento and the Sacramento Intl Airport.
- Rail spur availability