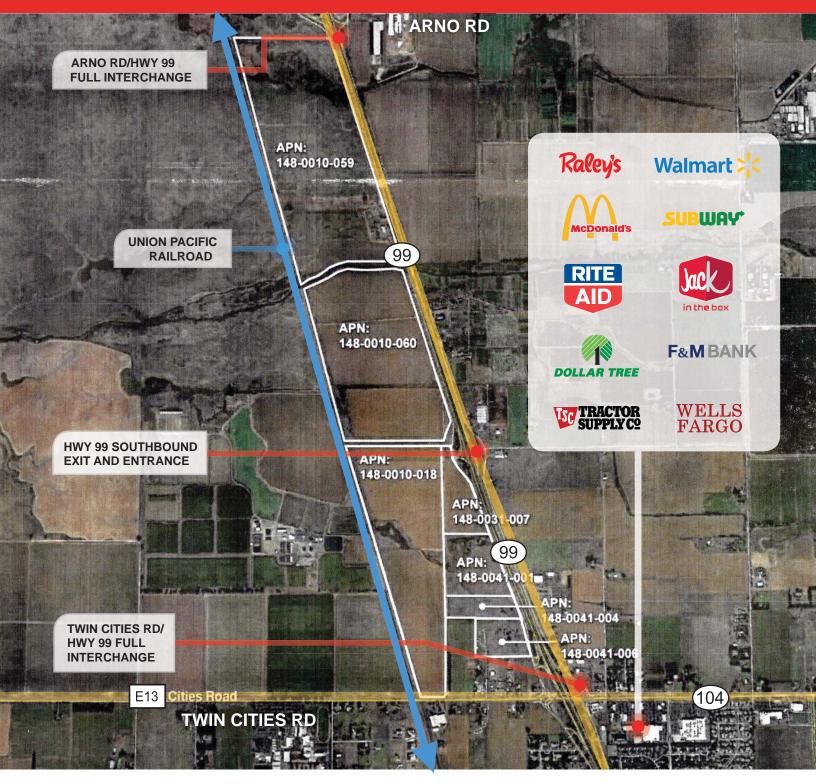

## RARE ±400 ACRES/2 MILES OF FREEWAY FRONTAGE EXPOSURE Galt, Northern California

ARNO RD/HWY 99 FULL INTERCHANGE

HWY 99 SOUTHBOUND EXIT AND ENTRANCE

TWIN CITIES RD/ HWY 99 FULL INTERCHANGE

Ken Noack, Jr. Senior Managing Director 916.569.2384 <a href="mailto:knoack@ngkf.com">knoack@ngkf.com</a> CA RE License #00777705