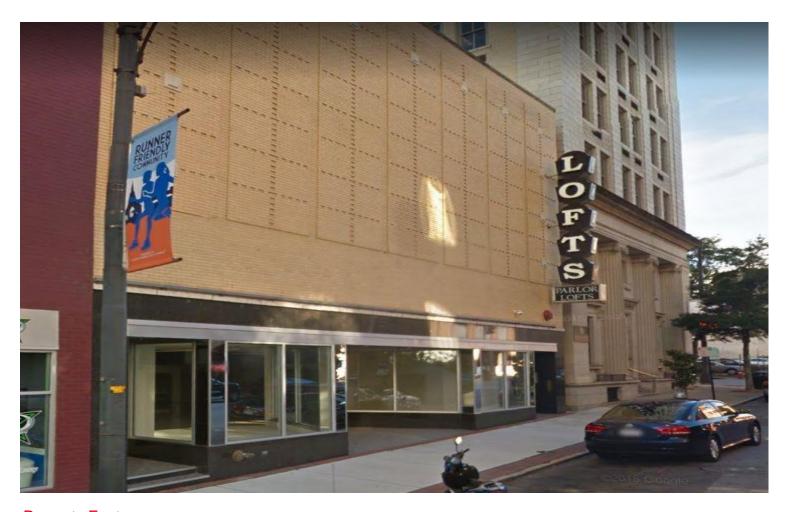

## RETAIL SPACE DOWNTOWN LYNCHBURG FOR LEASE 805 Main Street

Lynchburg, VA 24504

## **Property Features**

- Street level retail available from 3,000 SF to 6,000
- · Large storefront window display areas
- Residential lofts are located on the upper floors
- On-site parking available
- Zoned B-4
- Great visibility and located in close proximity to the new Virginian Hotel, Pacific Life corporate offices, Wells Fargo Bank, Bank of the James corporate offices and numerous other multi-tenant buildings

- Located between 8<sup>th</sup> and 9<sup>th</sup> Street in the center of the downtown redevelopment projects
- Lease rate \$15.00 SF

| Demographics       |          |          |          |
|--------------------|----------|----------|----------|
|                    | 1 Mile   | 3 Miles  | 5 Miles  |
| Population         | 7,288    | 34,410   | 66,673   |
| No. of Households  | 3,167    | 14,600   | 28,423   |
| Avg. HH Income     | \$42,122 | \$49,292 | \$60,214 |
| Daytime Population | 16,026   | 46,042   | 64,773   |