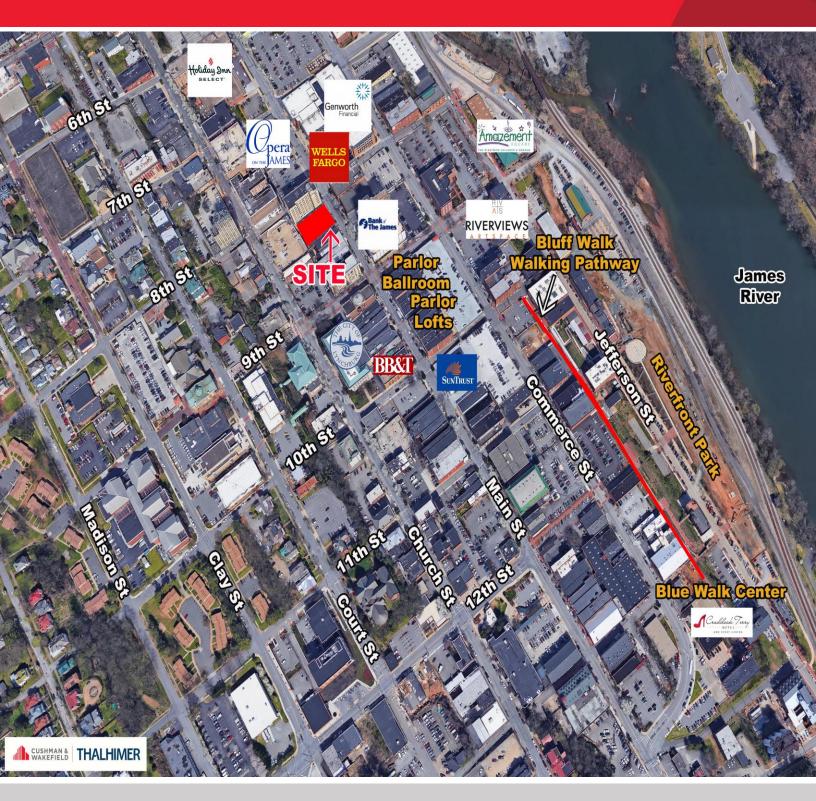

## RETAIL SPACE DOWNTOWN LYNCHBURG FOR LEASE 805 Main Street

Lynchburg, VA 24504

## **Property Features**

- Street level retail available from 3,000 SF to 6,000
- · Large storefront window display areas
- Residential lofts are located on the upper floors
- On-site parking available
- Zoned B-4
- Great visibility and located in close proximity to the new Virginian Hotel, Pacific Life corporate offices, Wells Fargo Bank, Bank of the James corporate offices and numerous other multi-tenant buildings

- Located between 8<sup>th</sup> and 9<sup>th</sup> Street in the center of the downtown redevelopment projects
- Lease rate \$15.00 SF

| Demographics       |          |          |          |
|--------------------|----------|----------|----------|
|                    | 1 Mile   | 3 Miles  | 5 Miles  |
| Population         | 7,288    | 34,410   | 66,673   |
| No. of Households  | 3,167    | 14,600   | 28,423   |
| Avg. HH Income     | \$42,122 | \$49,292 | \$60,214 |
| Daytime Population | 16,026   | 46,042   | 64,773   |