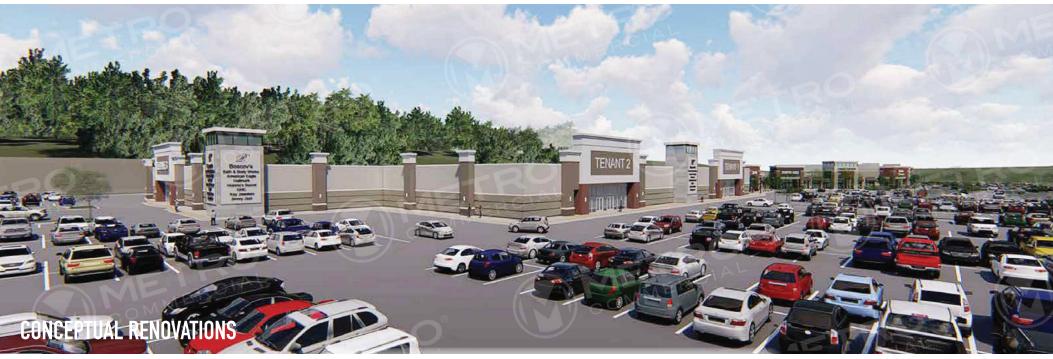

## property highlights.

- Plans for major redevelopment of the former BonTon box
- Multiple tenant prototypes can be accomodated
- Highly visible from Route 248 with signalized access
- Area retailers include Wegman's, Target, Walmart, Hobby Lobby, Burlington Coat Factory, Home Depot and Giant

PALMER PARK MALL Easton, Pa

The information and images contained herein are from sources deemed reliable. However, Metro Commercial Real Estate, Inc. makes no representation whatsoever as to their accuracy or authenticity. Images shown may be modified for illustrative purposes. Images may be out-of-date and not current. 4.23.19