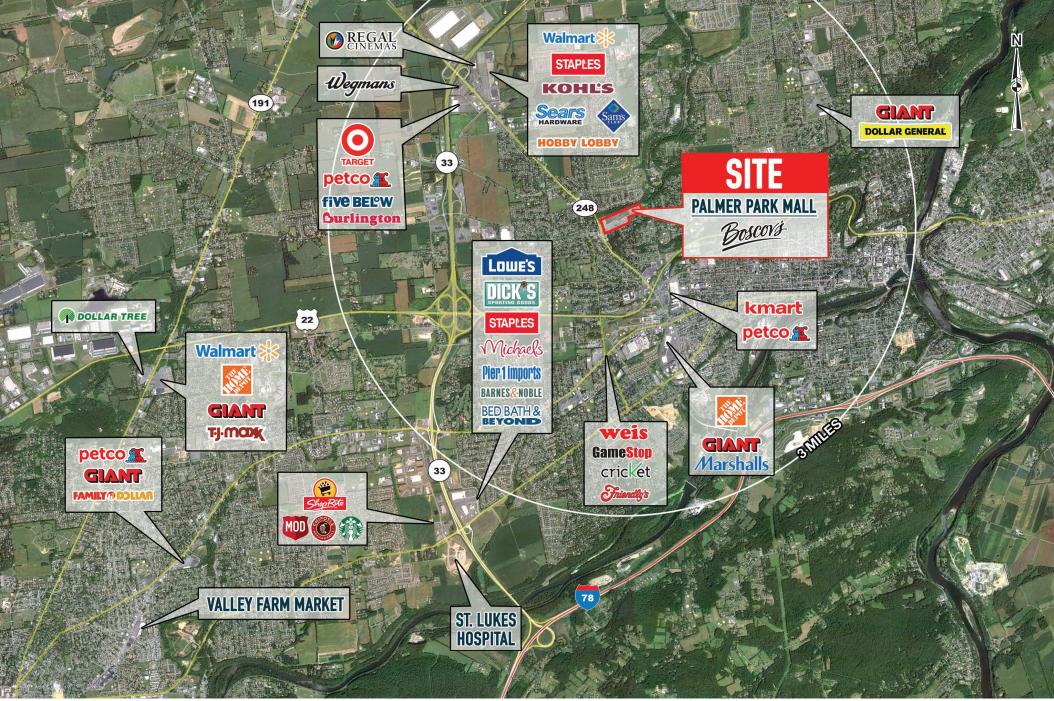

## property highlights.

- Plans for major redevelopment of the former BonTon box
- Multiple tenant prototypes can be accomodated
- Highly visible from Route 248 with signalized access
- Area retailers include Wegman's, Target, Walmart, Hobby Lobby, Burlington Coat Factory, Home Depot and Giant