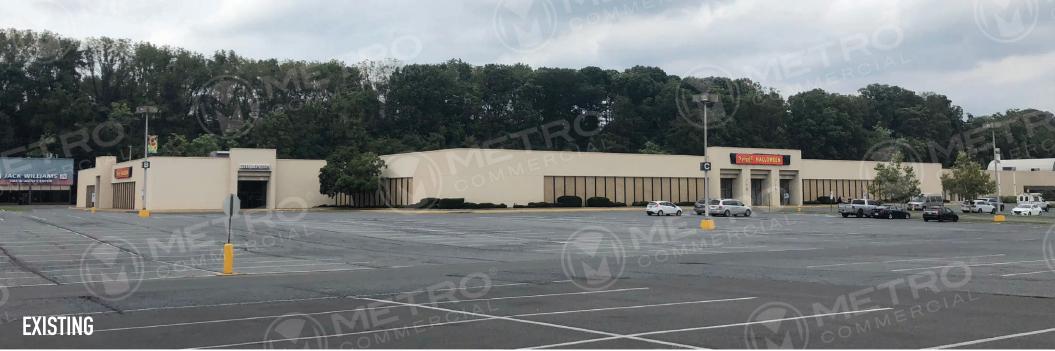

## property highlights.

- Plans for major redevelopment of the former BonTon box
- Multiple tenant prototypes can be accomodated
- Highly visible from Route 248 with signalized access
- Area retailers include Wegman's, Target, Walmart, Hobby Lobby, Burlington Coat Factory, Home Depot and Giant

e information and images contained herein are from sources deemed reliable. However, Metro Commercial Real Estate, Inc. makes no representation whatsoever as to their accuracy or authenticity. Images shown may be modified for illustrative purposes. Images may be out-of-date and not current. 4.23.19