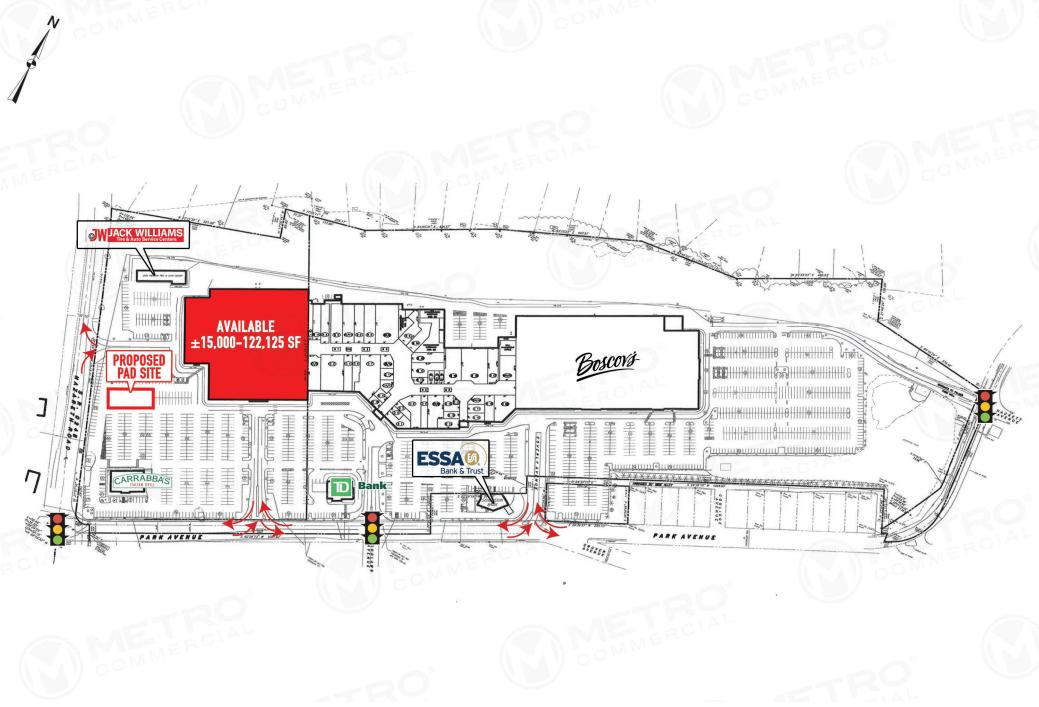

# PALMER PARK MALL EASTON, PA

#### ±15,000 - 122,125 SF & PAD SITE AVAILABLE

## property highlights.

- Plans for major redevelopment of the former BonTon box
- Multiple tenant prototypes can be accomodated
- Highly visible from Route 248 with signalized access
- Area retailers include Wegman's, Target, Walmart, Hobby Lobby, Burlington Coat Factory, Home Depot and Giant