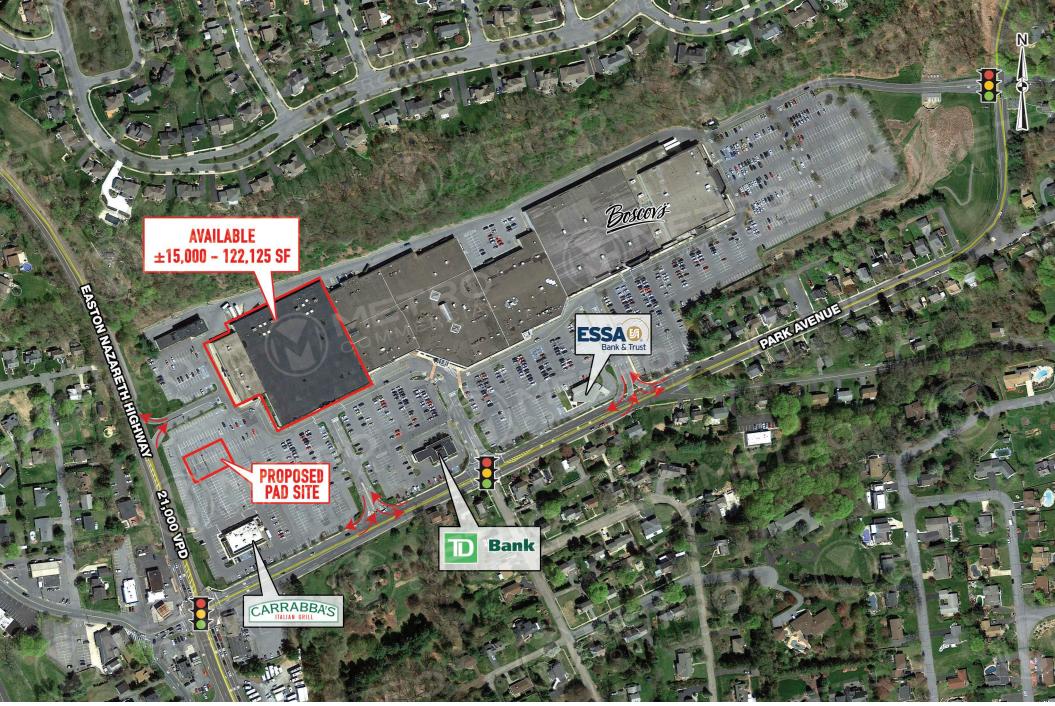

# PALMER PARK MALL EASTON, PA

#### ±15,000 - 122,125 SF & PAD SITE AVAILABLE

## property highlights.

- Plans for major redevelopment of the former BonTon box
- Multiple tenant prototypes can be accomodated
- Highly visible from Route 248 with signalized access
- Area retailers include Wegman's, Target, Walmart, Hobby Lobby, Burlington Coat Factory, Home Depot and Giant

### 💵) stats.

ଚ

|  | 2018 DEMOGRAPHICS*                                           | 1 MILE   | 3 MILES  | 5 MILES  |
|--|--------------------------------------------------------------|----------|----------|----------|
|  | EST. POPULATION                                              | 7,760    | 71,993   | 138,416  |
|  | EST. HOUSEHOLDS                                              | 2,930    | 26,302   | 51,611   |
|  | EST. AVG. HH INCOME                                          | \$86,518 | \$81,709 | \$89,397 |
|  | EASTON NAZARETH HIGHWAY TRAFFIC COUNT: 21,000 VPD *ESRI 2018 |          |          |          |