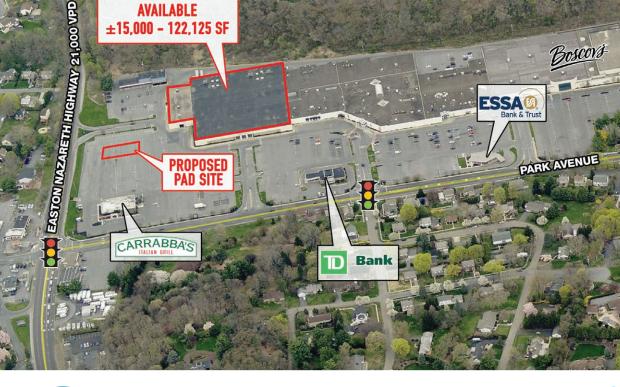

# PALMER PARK MALL EASTON, PA

#### ±15,000 - 122,125 SF & PAD SITE AVAILABLE

## property highlights.

- Plans for major redevelopment of the former BonTon box
- Multiple tenant prototypes can be accomodated
- Highly visible from Route 248 with signalized access
- Area retailers include Wegman's, Target, Walmart, Hobby Lobby, Burlington Coat Factory, Home Depot and Giant

### 💵) stats.

ଚ

|  | 2018 DEMOGRAPHICS*                                           | 1 MILE   | 3 MILES  | 5 MILES  |
|--|--------------------------------------------------------------|----------|----------|----------|
|  | EST. POPULATION                                              | 7,760    | 71,993   | 138,416  |
|  | EST. HOUSEHOLDS                                              | 2,930    | 26,302   | 51,611   |
|  | EST. AVG. HH INCOME                                          | \$86,518 | \$81,709 | \$89,397 |
|  | EASTON NAZARETH HIGHWAY TRAFFIC COUNT: 21,000 VPD *ESRI 2018 |          |          |          |