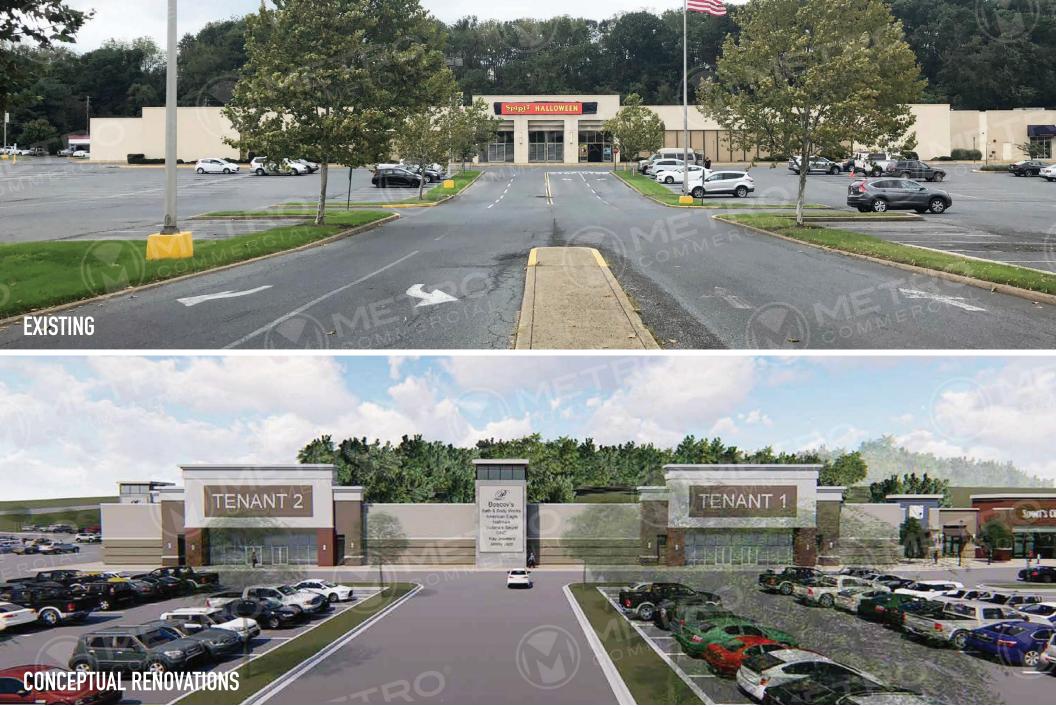

## property highlights.

- Plans for major redevelopment of the former BonTon box
- Multiple tenant prototypes can be accomodated
- Highly visible from Route 248 with signalized access
- Area retailers include Wegman's, Target, Walmart, Hobby Lobby, Burlington Coat Factory, Home Depot and Giant

The information and images contained herein are from sources deemed reliable. However, Metro Commercial Real Estate, Inc. makes no representation whatsoever as to their accuracy or authenticity. Images shown may be modified for illustrative purposes. Images may be out-of-date and not current. 4.23.19