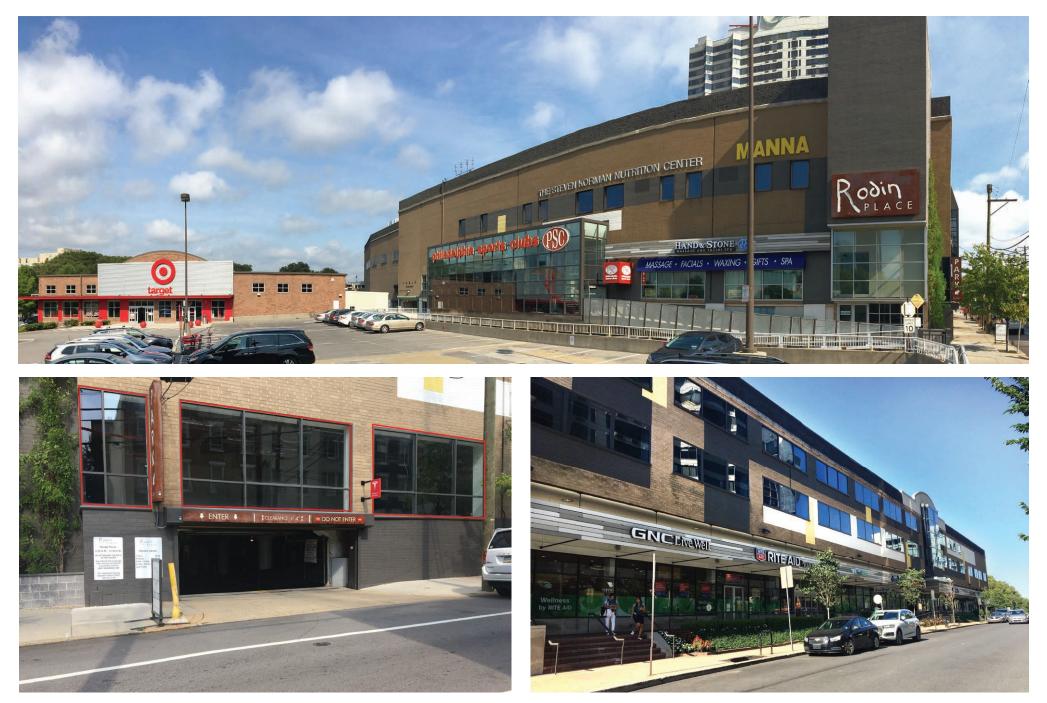

# **RODIN PLACE** 2000 HAMILTON STREET, PHILADELPHIA, PA

# property highlights.

- Rare large format opportunity in the heart of the Art Museum District (subject to Landlord recapturing space)
- Corner space ideal for restaurant and serviceoriented retail
- Dedicated retail parking available
- Prominent signage
- Ten Tesla Superchargers on site
- Easy access to I-76, I-676 and Vine St. Expressway