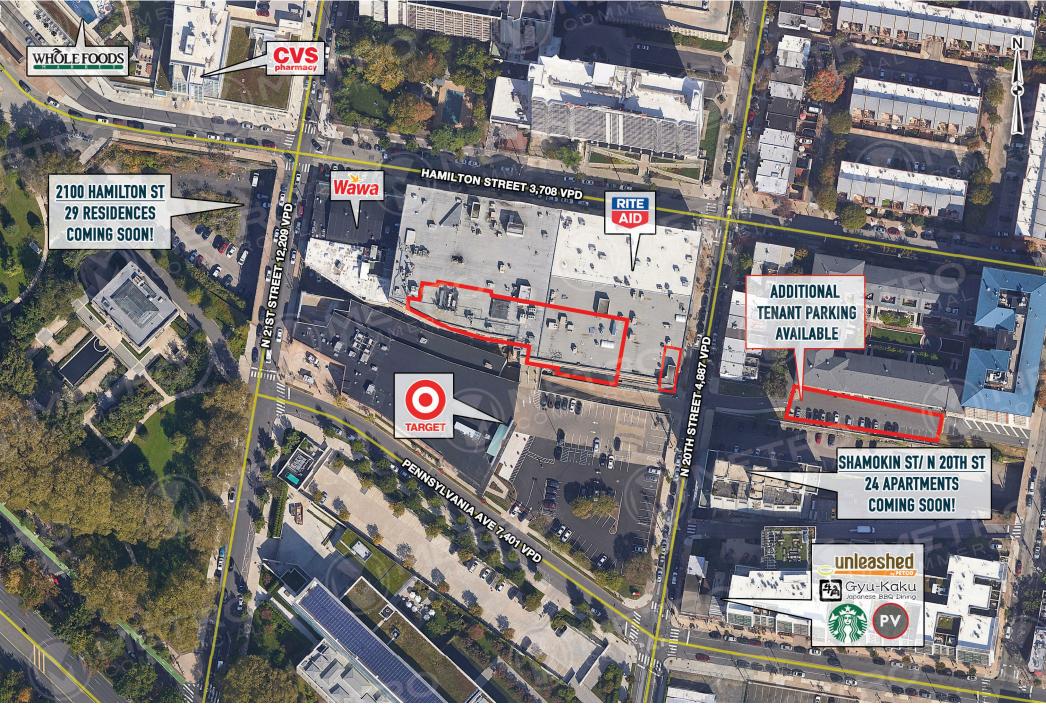

# property highlights.

- Rare large format opportunity in the heart of the Art Museum District (subject to Landlord recapturing space)
- Corner space ideal for restaurant and serviceoriented retail
- Dedicated retail parking available
- Prominent signage
- Ten Tesla Superchargers on site
- Easy access to I-76, I-676 and Vine St. Expressway

## stats.

|  | 2019 DEMOGRAPHICS*  | 0.25 MILE | 0.5 MILE  | 1 MILE    |
|--|---------------------|-----------|-----------|-----------|
|  | EST. POPULATION     | 5,744     | 18,986    | 71,995    |
|  | EST. HOUSEHOLDS     | 3,491     | 11,262    | 37,743    |
|  | EST. AVG. HH INCOME | \$123,041 | \$122,684 | \$104,775 |
|  | *ESRI 2019          |           |           |           |