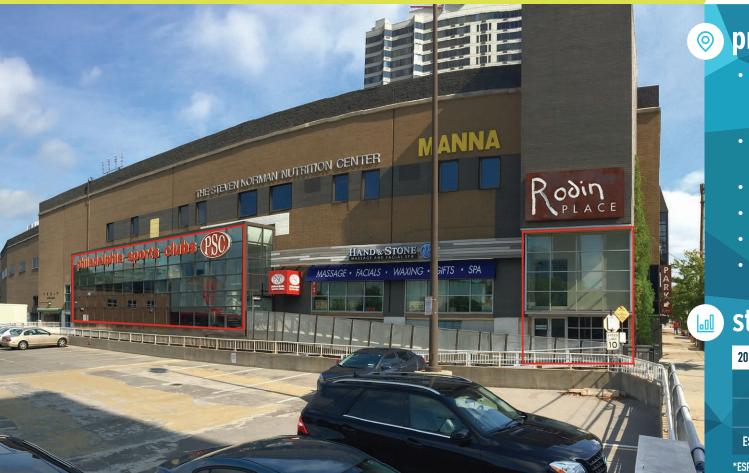

# **RODIN PLACE** 2000 HAMILTON STREET, PHILADELPHIA, PA

# property highlights.

- Rare large format opportunity in the heart of the Art Museum District (subject to Landlord recapturing space)
- Corner space ideal for restaurant and serviceoriented retail
- Dedicated retail parking available
- Prominent signage
- Ten Tesla Superchargers on site
- Easy access to I-76, I-676 and Vine St. Expressway