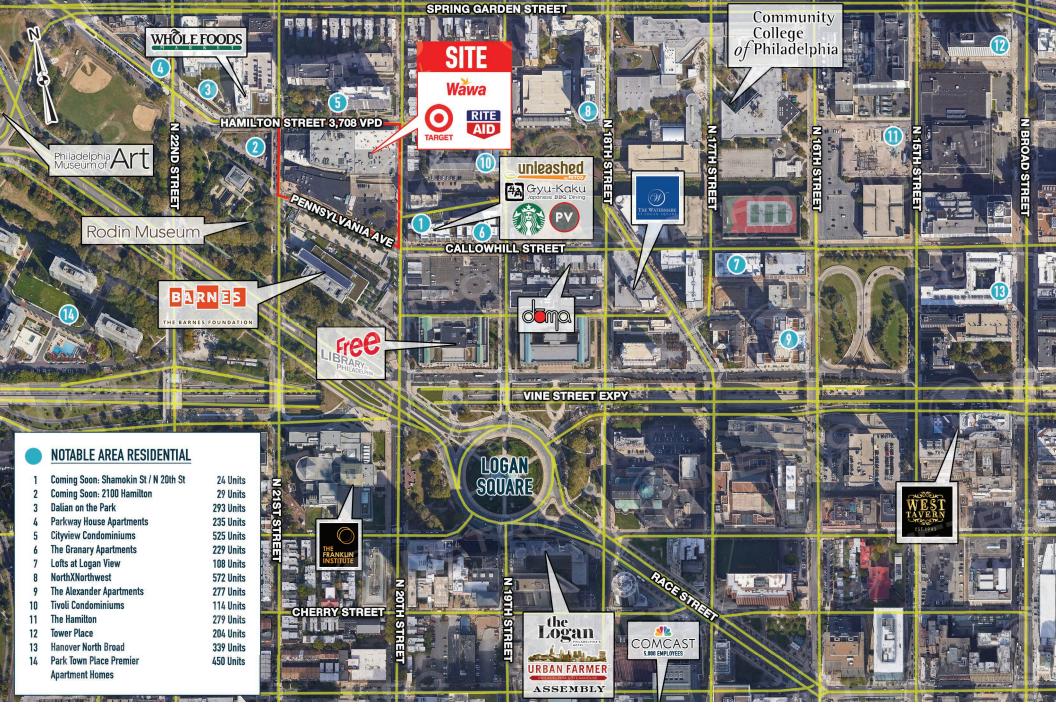

# property highlights.

- Rare large format opportunity in the heart of the Art Museum District (subject to Landlord recapturing space)
- Corner space ideal for restaurant and serviceoriented retail
- Dedicated retail parking available
- Prominent signage
- Ten Tesla Superchargers on site
- Easy access to I-76, I-676 and Vine St. Expressway

## stats.

|  | 2019 DEMOGRAPHICS*  | 0.25 MILE | 0.5 MILE  | 1 MILE    |
|--|---------------------|-----------|-----------|-----------|
|  | EST. POPULATION     | 5,744     | 18,986    | 71,995    |
|  | EST. HOUSEHOLDS     | 3,491     | 11,262    | 37,743    |
|  | EST. AVG. HH INCOME | \$123,041 | \$122,684 | \$104,775 |
|  | *ESRI 2019          |           |           |           |