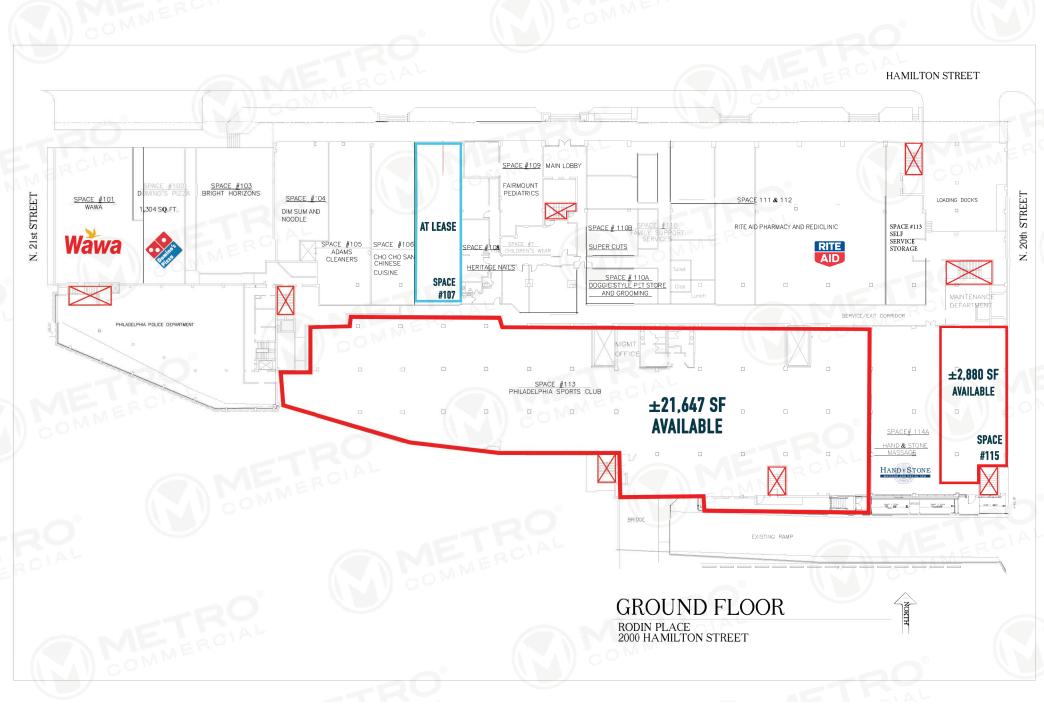

#### ±2,880 - 21,647 SF AVAILABLE

JOIN

# property highlights.

- Rare large format opportunity in the heart of the Art Museum District (subject to Landlord recapturing space)
- Corner space ideal for restaurant and serviceoriented retail
- Dedicated retail parking available
- Prominent signage
- Ten Tesla Superchargers on site
- Easy access to I-76, I-676 and Vine St. Expressway