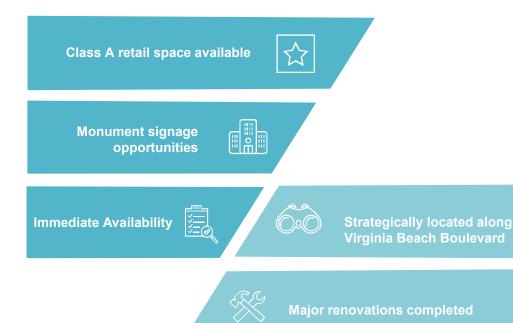

#### Exciting Renovations Completed!

Regatta Center is a 58,721 SF center with retail and office space. Recently under new ownership, Regatta Center has undergone major renovations including a new facade, roof, storefronts, parking and light poles. Well-located in a high demographic area, Regatta Center is strategically located on Virginia Beach Boulevard in the Little Neck Corridor in Virginia Beach, VA.

| Specifications       |                                                                                                                                           |
|----------------------|-------------------------------------------------------------------------------------------------------------------------------------------|
| Total SF             | 58,721 SF                                                                                                                                 |
| Site Size            | 2.99 acres                                                                                                                                |
| Class                | Class A                                                                                                                                   |
| Year Built/Renovated | 1988/2018-19                                                                                                                              |
| Rental Rate          | Inquire within                                                                                                                            |
| Timing               | Immediate Availability                                                                                                                    |
| Location             | Strategically located along Virginia Beach<br>Boulevard in the Little Neck Corridor in<br>Virginia Beach, VA                              |
| Visibility           | Virginia Beach Boulevard and Rosemont<br>Road                                                                                             |
| Exterior             | <ul> <li>Brick / wood façade</li> <li>Storefronts with awning and canopies</li> <li>Metal roof</li> <li>Decorative light poles</li> </ul> |
| Signage              | Monument signage opportunities                                                                                                            |
| Zoning               | B-2                                                                                                                                       |
| Nearby Retailers     | <ul> <li>Walmart</li> <li>PetSmart</li> <li>Sams Club</li> <li>Starbucks</li> <li>Food Lion</li> <li>Party City</li> </ul>                |