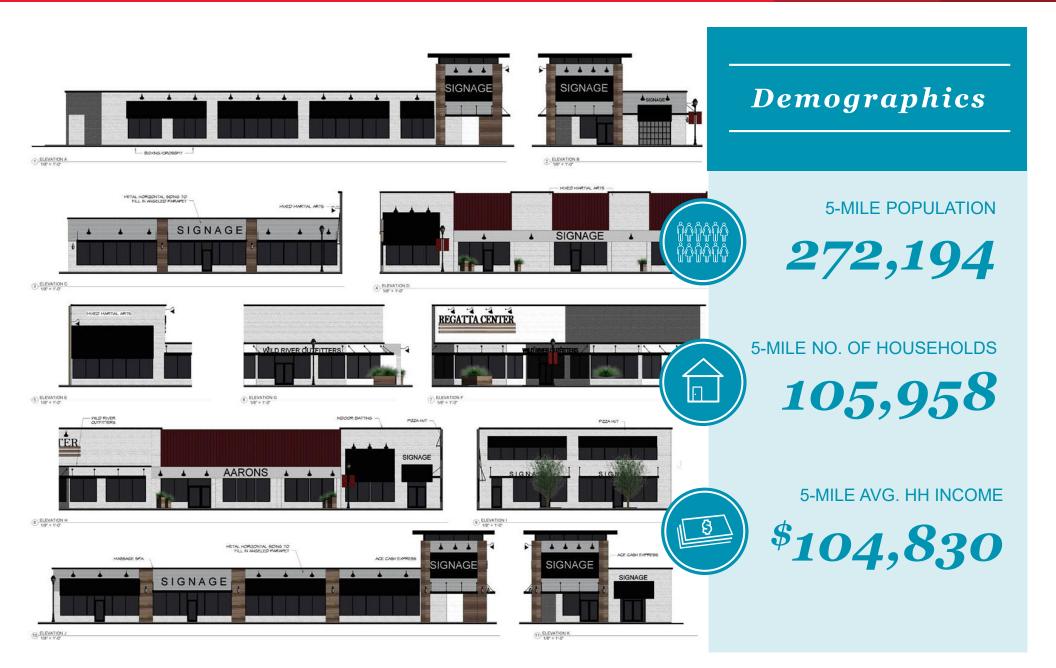

#### Exciting Renovations Completed!

Regatta Center is a 58,721 SF center with retail and office space. Recently under new ownership, Regatta Center has undergone major renovations including a new facade, roof, storefronts, parking and light poles. Well-located in a high demographic area, Regatta Center is strategically located on Virginia Beach Boulevard in the Little Neck Corridor in Virginia Beach, VA.

| Specifications       |                                                                                                                                           |
|----------------------|-------------------------------------------------------------------------------------------------------------------------------------------|
| Total SF             | 58,721 SF                                                                                                                                 |
| Site Size            | 2.99 acres                                                                                                                                |
| Class                | Class A                                                                                                                                   |
| Year Built/Renovated | 1988/2018-19                                                                                                                              |
| Rental Rate          | Inquire within                                                                                                                            |
| Timing               | Immediate Availability                                                                                                                    |
| Location             | Strategically located along Virginia Beach<br>Boulevard in the Little Neck Corridor in<br>Virginia Beach, VA                              |
| Visibility           | Virginia Beach Boulevard and Rosemont<br>Road                                                                                             |
| Exterior             | <ul> <li>Brick / wood façade</li> <li>Storefronts with awning and canopies</li> <li>Metal roof</li> <li>Decorative light poles</li> </ul> |
| Signage              | Monument signage opportunities                                                                                                            |
| Zoning               | B-2                                                                                                                                       |
| Nearby Retailers     | <ul> <li>Walmart</li> <li>PetSmart</li> <li>Sams Club</li> <li>Starbucks</li> <li>Food Lion</li> <li>Party City</li> </ul>                |