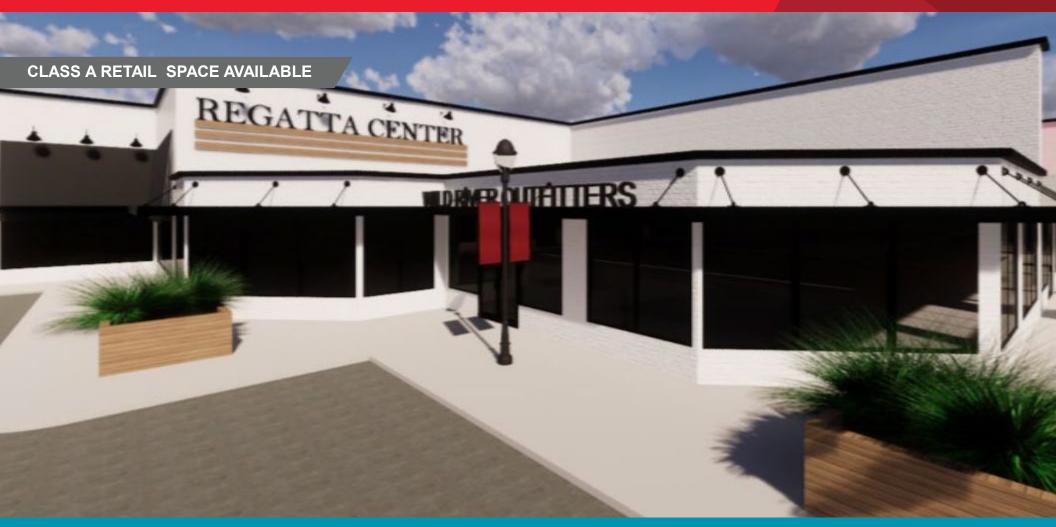

#### Exciting Renovations Completed!

Regatta Center is a 58,721 SF center with retail and office space. Recently under new ownership, Regatta Center has undergone major renovations including a new facade, roof, storefronts, parking and light poles. Well-located in a high demographic area, Regatta Center is strategically located on Virginia Beach Boulevard in the Little Neck Corridor in Virginia Beach, VA.

| Specifications       |                                                                                                                                           |
|----------------------|-------------------------------------------------------------------------------------------------------------------------------------------|
| Total SF             | 58,721 SF                                                                                                                                 |
| Site Size            | 2.99 acres                                                                                                                                |
| Class                | Class A                                                                                                                                   |
| Year Built/Renovated | 1988/2018-19                                                                                                                              |
| Rental Rate          | Inquire within                                                                                                                            |
| Timing               | Immediate Availability                                                                                                                    |
| Location             | Strategically located along Virginia Beach<br>Boulevard in the Little Neck Corridor in<br>Virginia Beach, VA                              |
| Visibility           | Virginia Beach Boulevard and Rosemont<br>Road                                                                                             |
| Exterior             | <ul> <li>Brick / wood façade</li> <li>Storefronts with awning and canopies</li> <li>Metal roof</li> <li>Decorative light poles</li> </ul> |
| Signage              | Monument signage opportunities                                                                                                            |
| Zoning               | B-2                                                                                                                                       |
| Nearby Retailers     | <ul> <li>Walmart</li> <li>PetSmart</li> <li>Sams Club</li> <li>Starbucks</li> <li>Food Lion</li> <li>Party City</li> </ul>                |