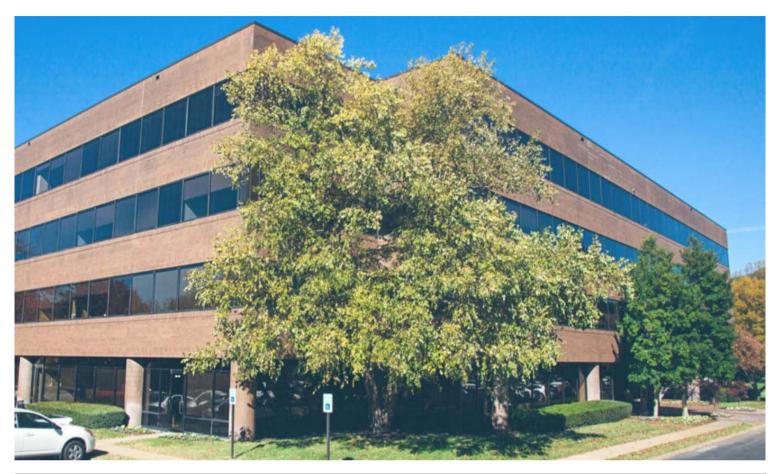

#### HIGHLIGHTS

| ADDRESS       | 109 Westpark Dr., Brentwood, TN 37027 |
|---------------|---------------------------------------|
| SUB-MARKET    | Maryland Farms, Brentwood             |
| USE           | Office                                |
| BUILDING SIZE | 79,333 SF                             |
| AVAILABLE     | 2,797 SF   Suite 190                  |
| PARKING       | 3.5:1000                              |
| RATE          | \$21 PSF FSG                          |
| EXPIRATION    | February 29th, 2020                   |
|               |                                       |

### AVAILABLE NOW • RATE WELL BELOW MARKET AVERAGE!