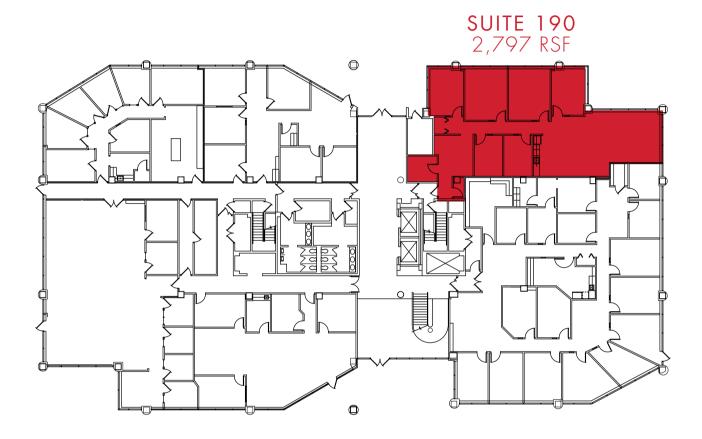

#### FLOORPLAN

### **1<sup>ST</sup> FLOOR**

#### HIGHLIGHTS

| ADDRESS       | 109 Westpark Dr., Brentwood, TN 37027 |
|---------------|---------------------------------------|
| SUB-MARKET    | Maryland Farms, Brentwood             |
| USE           | Office                                |
| BUILDING SIZE | 79,333 SF                             |
| AVAILABLE     | 2,797 SF   Suite 190                  |
| PARKING       | 3.5:1000                              |
| RATE          | \$21 PSF FSG                          |
| EXPIRATION    | February 29th, 2020                   |
|               |                                       |