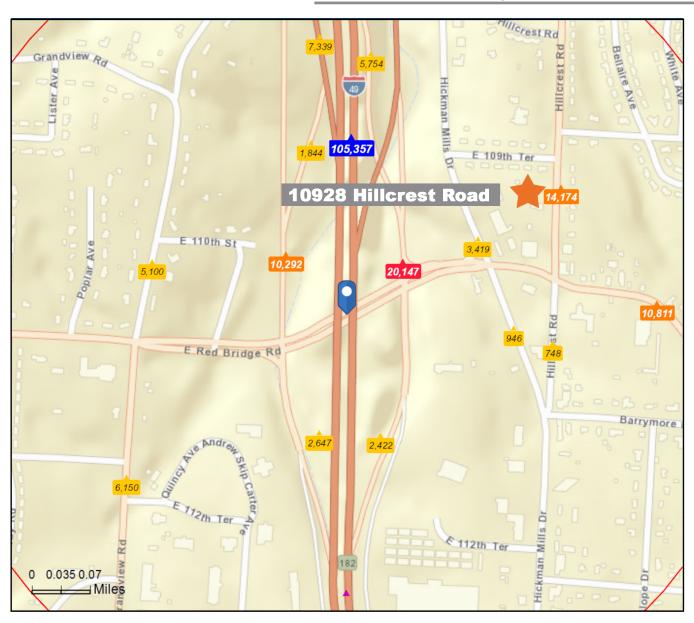

### Close Up Traffic Count

Source: ©2019 Kalibrate Technologies (Q2 2019).

Average Daily Traffic Volume

Up to 6,000 vehicles per day

▲6,001 - 15,000

**▲ 15,001 - 30,000** 

▲ 30,001 - 50,000

▲50,001 - 100,000

▲More than 100,000 per day