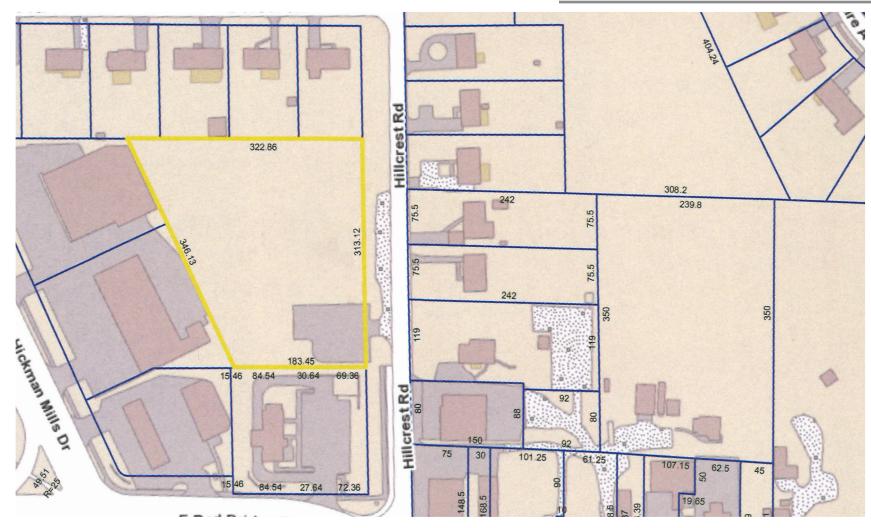

### Price Reduced

- 1.8 acres
- 300 FT frontage on Hillcrest
- B3-2 Zoning
- Buildings have been removed
- \$198,000

Kansas City, Missouri 64134