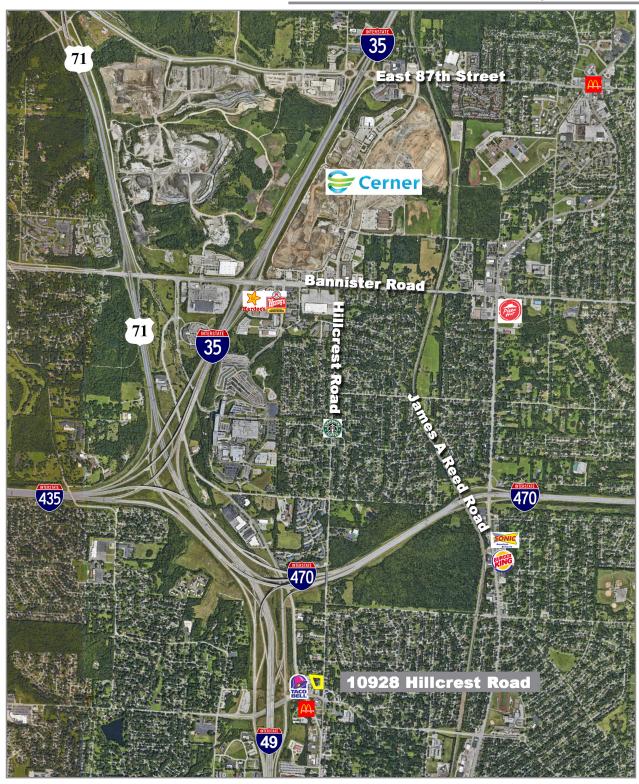

d must not be relied upon as such. You should make your own inquiries, obtain independent inspections, and seek professional advice tailored to your specific circumstances before making any legal, financial or real estate decisions.



Kansas City, Missouri 64134









### Close Up Traffic Count





Source: ©2019 Kalibrate Technologies (Q2 2019).

Average Daily Traffic Volume

Up to 6,000 vehicles per day

▲6,001 - 15,000

**▲ 15,001 - 30,000** 

▲ 30,001 - 50,000

▲50,001 - 100,000

▲More than 100,000 per day







### **Zoomed Out Traffic Count**





Source: ©2019 Kalibrate Technologies (Q2 2019).

Average Daily Traffic Volume

Up to 6,000 vehicles per day

▲6,001 - 15,000

**▲** 15,001 - 30,000

▲30,001 - 50,000

▲50,001 - 100,000

▲More than 100,000 per day







## Retail Map





# For Sale





### For more information:

Don Maddux 816.412.8440 dmaddux@blockllc.com