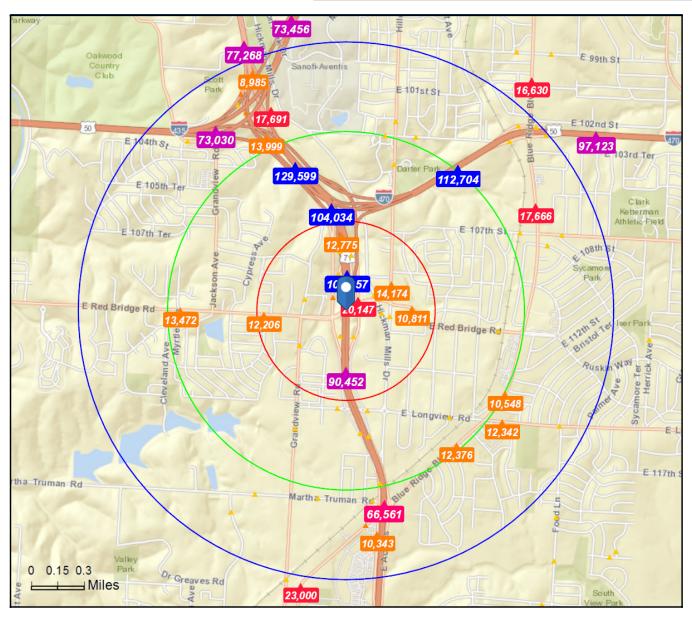

### Close Up Traffic Count

Source: ©2019 Kalibrate Technologies (Q2 2019).

Average Daily Traffic Volume

Up to 6,000 vehicles per day

▲6,001 - 15,000

**▲ 15,001 - 30,000** 

▲ 30,001 - 50,000

▲50,001 - 100,000

▲More than 100,000 per day