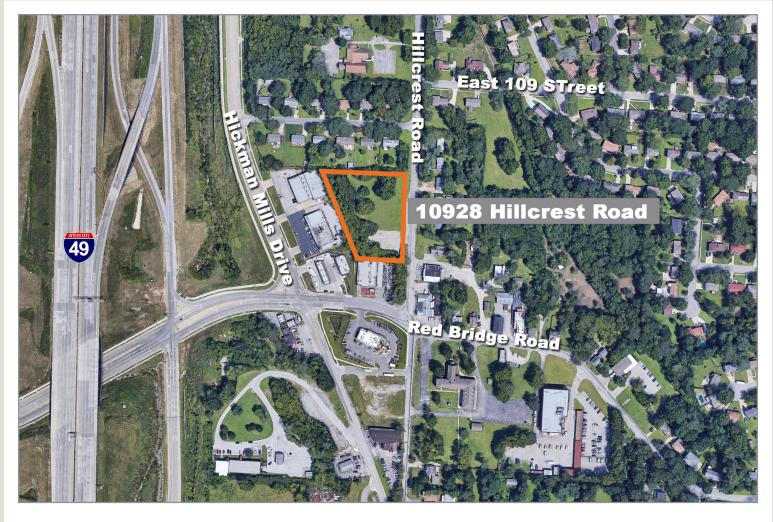

# Owner Will Finance For Qualified Buyer 10928 Hillcrest Road Red Bridge Road

### Price Reduced

- 1.8 acres
- 300 FT frontage on Hillcrest
- B3-2 Zoning
- Buildings have been removed
- \$198,000

Kansas City, Missouri 64134