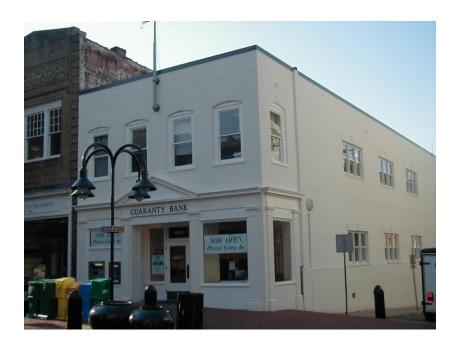

### **400 EAST MAIN**

This historical building is conveniently located at 400 East Main Street in Downtown Charlottesville, Virginia on the Charlottesville downtown pedestrian mall. The downtown mall is the second largest retail district in the area and within walking distance to more than 30 restaurants. Accessibility and convenience are key features as this beautifully restored building is one block away from both the Water Street and Market Street parking garages and surrounded by brokerage, financial, investment, legal and accounting firms.