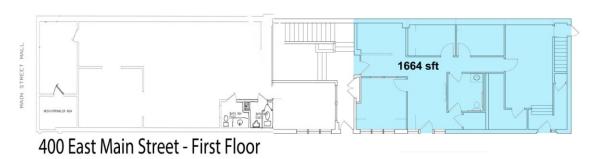

### First Floor: 1664 square feet currently available

Space includes reception area, several offices and conference room. Wonderful visibility with entrances off  $4^{th}$  Street at the vehicular crossing.