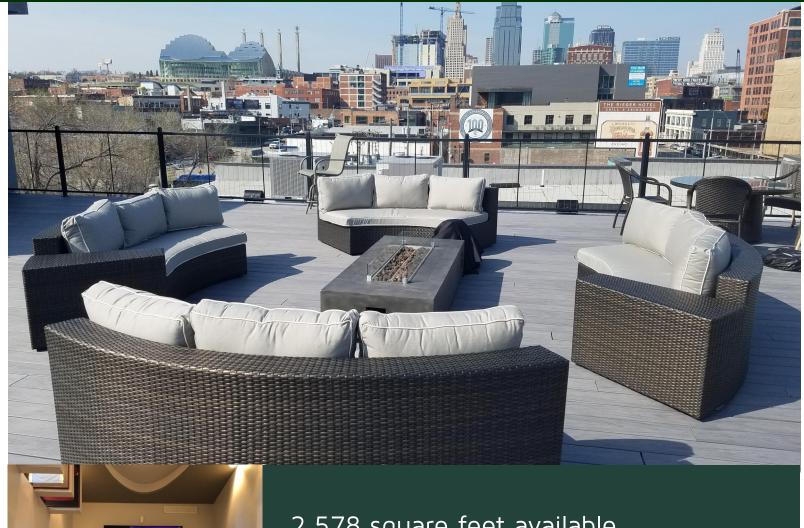

### **Features**

- 2,578 square feet available.
- \$22.50 to \$23.50 per square foot net of utilities and janitorial.
- Rooftop deck with excellent views.
- Located on the Streetcar Line.

Chuck Connealy, SIOR, CCIM Direct: (913) 789-9020 Cell: (913) 515-6616