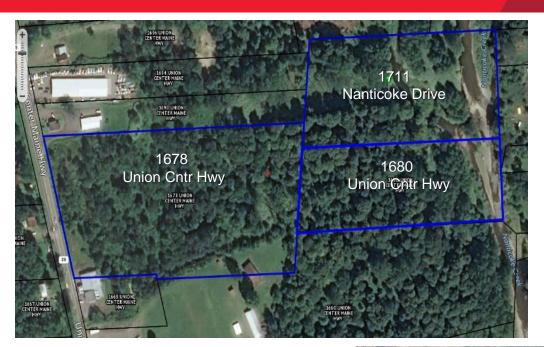

## FOR SALE 1678 Union Center Highway Endwell, New York

## COMMERCIAL DEVELOPMENT OPPORTUNITY

- Three parcels offered together for commercial or light industrial development.
- Total of 17.5 acres (8 acres general commercial and 9.5 acres rural residential).
- Front parcel has the majority of the useable land and also has gas and electric.
- Uses along Union Center Highway are predominately commercial and light industrial.
- Located less than 2 miles from West Corners.

| DETAILS  |                         |
|----------|-------------------------|
| LOT SIZE | 17.5 acres              |
| ZONING   | General Commercial & RR |
| TAX ID   | 125.13-1-14;-36;-37     |
| ASKING   | \$125,000               |
| TAXES    | \$2,790.47 (est.)       |