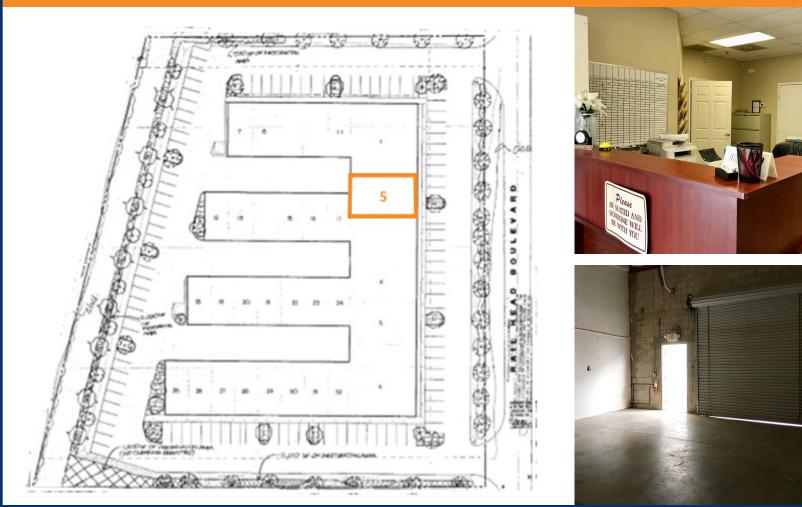

- Units 5 is an all inclusive of roughly one-third air conditioned office and remainder warehouse with restrooms and 8x10' overhead doors.
- Conveniently positioned along Old 41; connecting Bonita Beach Road in Bonita Springs to US 41 in Naples.