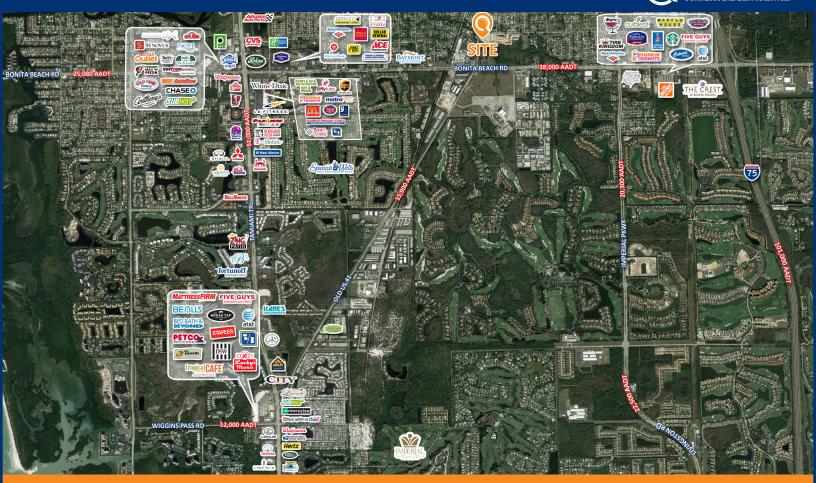

#### **PROPERTY INFORMATION**

| Lease Rate:                 | \$13.50 PSF NNN |
|-----------------------------|-----------------|
| CAM Rate:                   | \$4.72 PSF      |
| Unit 5 (Flex): 2,105 SF     | \$13.50 PSF     |
| Total RBA:                  | 39,682 SF       |
| Year Built:                 | 2000            |
| Tamiami Trail (US-41) AADT: | 51,000 CPD      |
| Bonita Beach Road AADT:     | 38,000 CPD      |