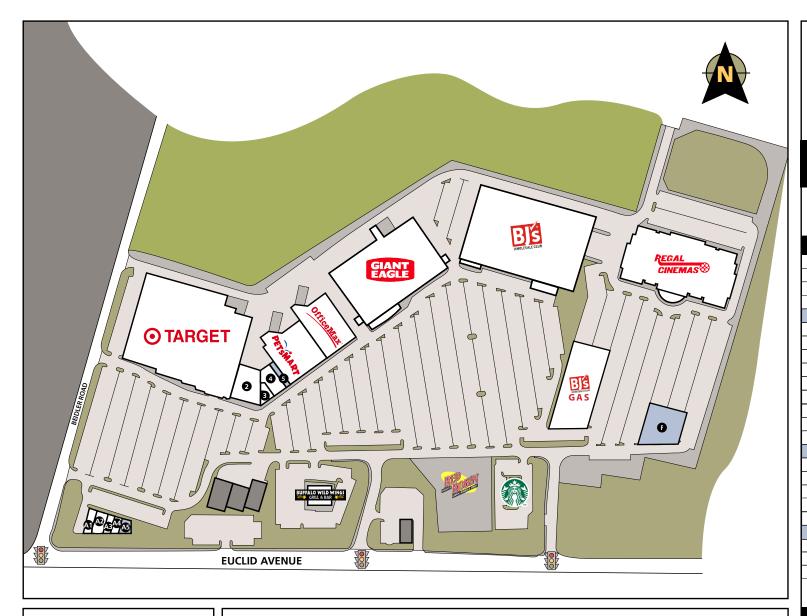

## **SITE SUMMARY** 457,944 SQ. FT.

**Not Part** Leased

| Unit | Tenant                  | Size (Sq. Ft.) |
|------|-------------------------|----------------|
| 1    | Target                  | 122,550        |
| 2    | Party City              | 11,211         |
| 3    | Nail Lacquer            | 2,349          |
| 4    | Famous Footwear         | 5,000          |
| 5    | Available               | 1,500          |
| 6    | PetSmart                | 26,259         |
| 7    | OfficeMax               | 23,806         |
| 8    | Giant Eagle Supermarket | 77,500         |
| 9    | BJ's Wholesale Club     | 109,751        |
| 10   | Regal Cinema            | 66,963         |
| A1   | Firehouse Subs          | 2,500          |
| A2   | DentalWorks             | 3,824          |
| A3   | GameStop                | 1,291          |
| A4   | Best Cuts               | 900            |
| A5   | Available               | 2,540          |
|      |                         |                |
| В    | Buffalo Wild Wings      | 7,000          |
| C    | Red Robin               |                |
| D    | Starbucks               | 3,187          |
| E    | BJ's Gas                |                |
| F    | Outlot                  | 6,000          |
|      |                         |                |
|      |                         |                |

| Parking                |       |
|------------------------|-------|
| Total Number of Spaces | 2,582 |
|                        |       |
|                        |       |
|                        |       |
|                        |       |
|                        |       |