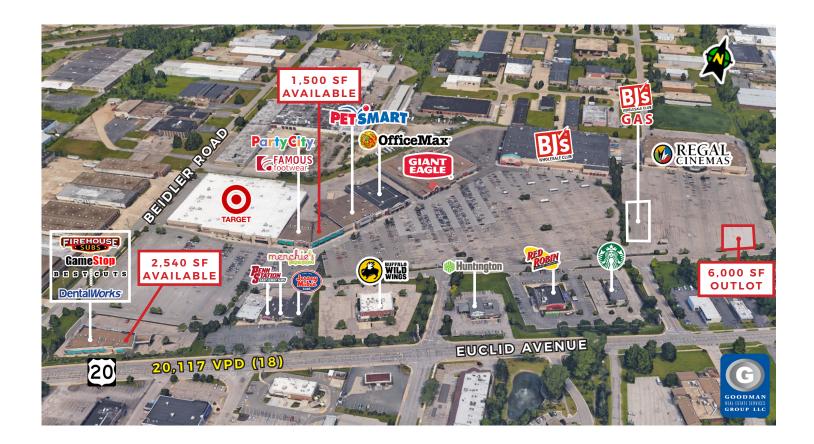

## **HIGHLIGHTS**

- AVAILABLE 1,500 square feet to 6,000 square feet
- ANCHORS Target, Giant Eagle Supermarket, BJ's Wholesale Club, PetSmart, OfficeMax, and a 16-screen Regal Cinemas
- TRAFFIC Over 20,000 vehicles pass the site daily
- HIGHWAY ACCESS Located on Euclid Avenue (State Route 20), one-half mile east of SOM Center Road (State Route 91), with excellent access to two freeways, State Route 2 and Interstate 90
- RENOVATIONS Multi-million dollar renovation of the 16-screen Regal Cinemas is now complete. This new state of the art theater has been transformed with plush recliners, including footrests and the latest theater technology

# **WILLOUGHBY COMMONS**

Willoughby, Ohio Euclid Avenue & Beidler Road

## **SITE SUMMARY** 457,944 SQ. FT.

**Not Part** Leased

| Unit | Tenant                  | Size (Sq. Ft.) |
|------|-------------------------|----------------|
| 1    | Target                  | 122,550        |
| 2    | Party City              | 11,211         |
| 3    | Nail Lacquer            | 2,349          |
| 4    | Famous Footwear         | 5,000          |
| 5    | Available               | 1,500          |
| 6    | PetSmart                | 26,259         |
| 7    | OfficeMax               | 23,806         |
| 8    | Giant Eagle Supermarket | 77,500         |
| 9    | BJ's Wholesale Club     | 109,751        |
| 10   | Regal Cinema            | 66,963         |
| A1   | Firehouse Subs          | 2,500          |
| A2   | DentalWorks             | 3,824          |
| A3   | GameStop                | 1,291          |
| A4   | Best Cuts               | 900            |
| A5   | Available               | 2,540          |
|      |                         |                |
| В    | Buffalo Wild Wings      | 7,000          |
| C    | Red Robin               |                |
| D    | Starbucks               | 3,187          |
| E    | BJ's Gas                |                |
| F    | Outlot                  | 6,000          |
|      |                         |                |
|      |                         |                |