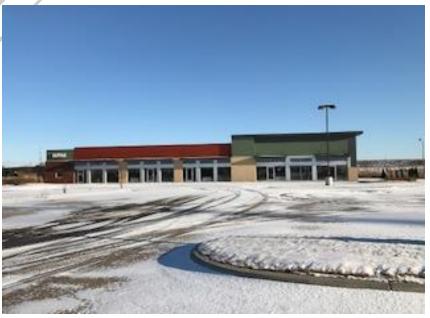

## **Property Features**

- Newer space available for retail, office, medical or fast food.
- Property is visible from Highway 151 North of Interchange.
- Endcap space has drive-thru potential.
- Adjacent to big box retail locations.
- Great opportunity for businesses seeking to close retail gap in this growing area.