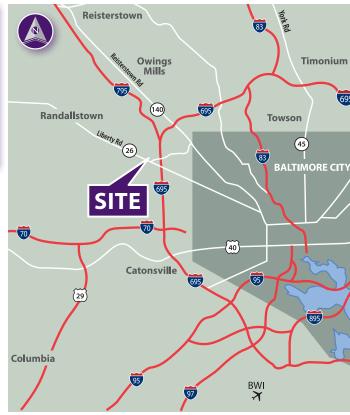

## **Property Highlights**

- Located on Liberty Road (MD Route 26) and Milford Mill Road with 42,780 cars passing the center daily
- Less than 1 mile away from I-695
- Giant anchored shopping center
- GLA: 68,720 SF