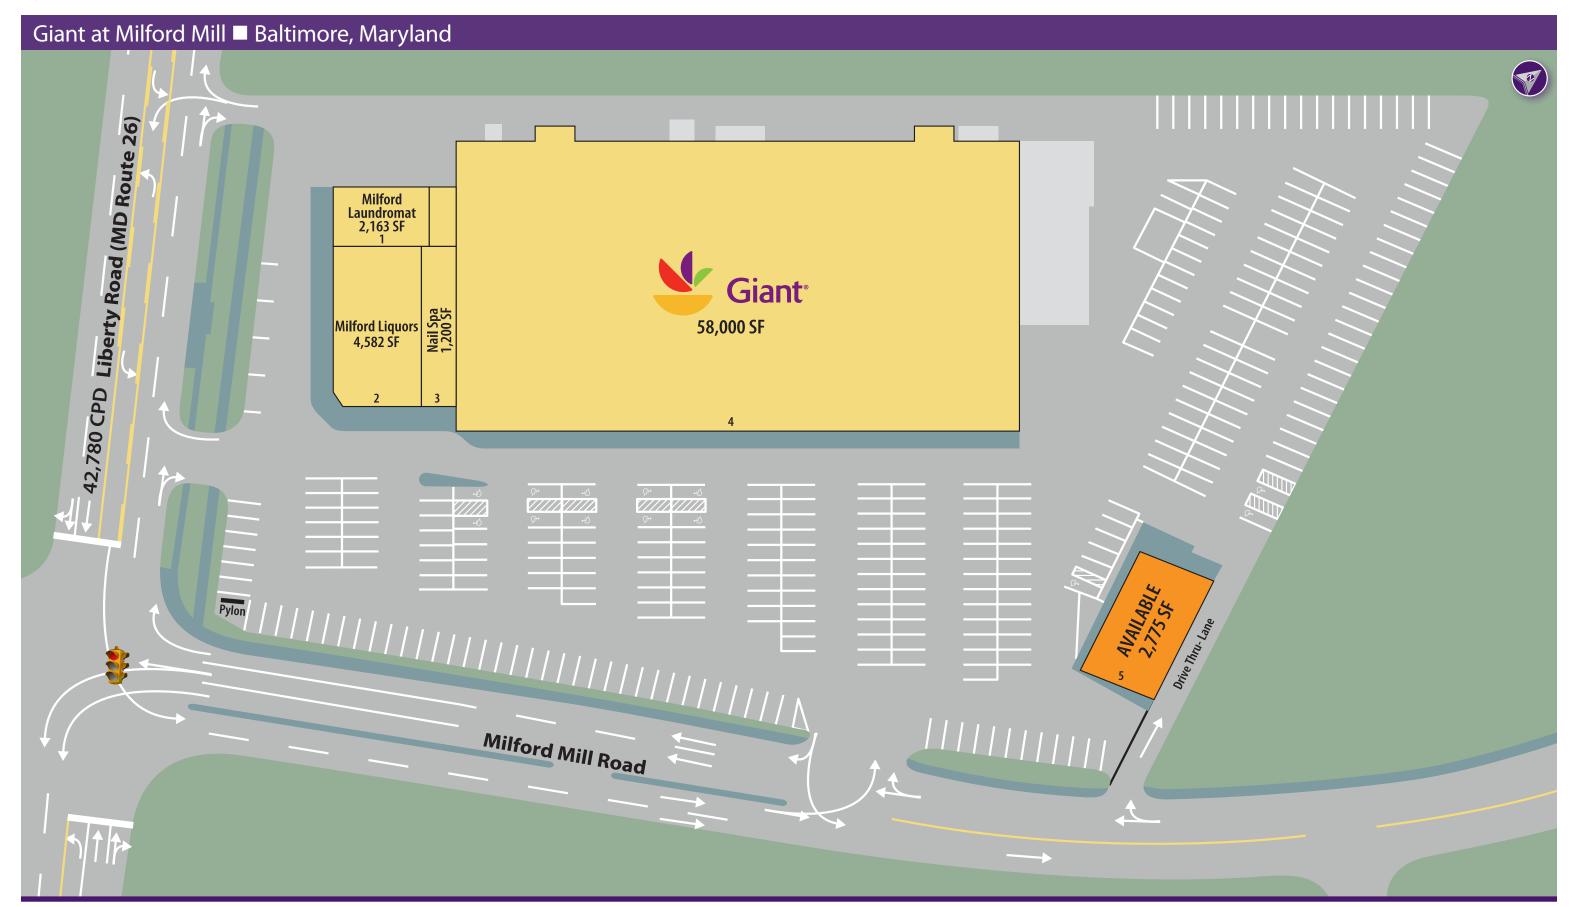

# Giant at Milford Mill

BALTIMORE, MARYLAND 2,775 SF Pad Site Available

## **Property Highlights**

- Located on Liberty Road (MD Route 26) and Milford Mill Road with 42,780 cars passing the center daily
- Less than 1 mile away from I-695
- Giant anchored shopping center
- GLA: 68,720 SF