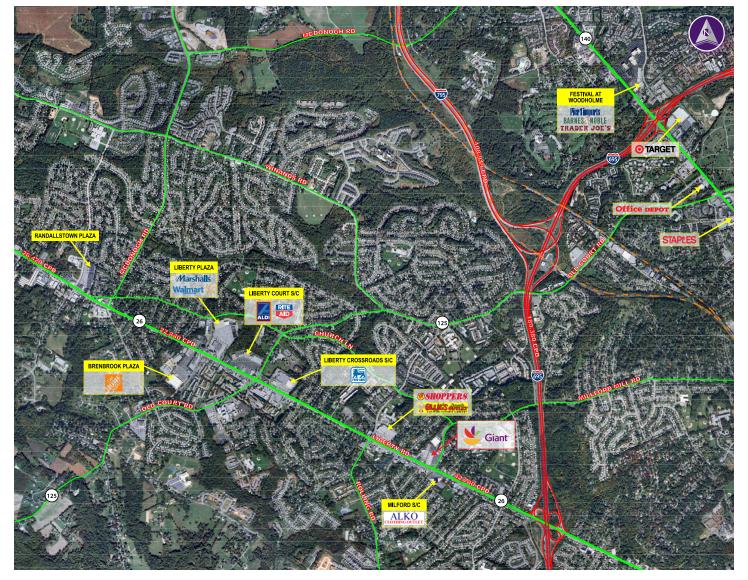

## **Property Highlights**

- Located on Liberty Road (MD Route 26) and Milford Mill Road with 42,780 cars passing the center daily
- Less than 1 mile away from I-695
- Giant anchored shopping center
- GLA: 68,720 SF