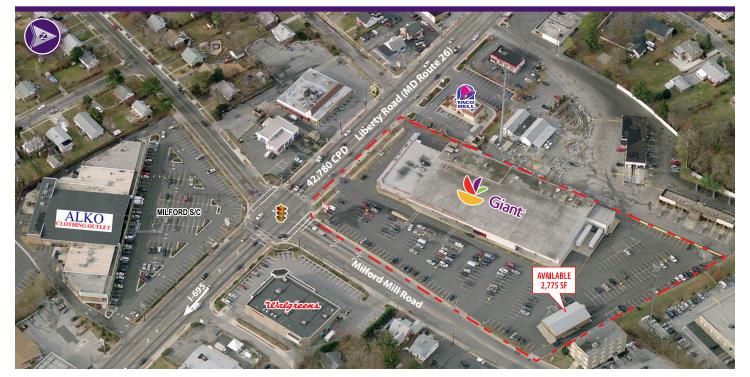

# Giant at Milford Mill

BALTIMORE, MARYLAND 2,775 SF Pad Site Available

## **Property Highlights**

- Located on Liberty Road (MD Route 26) and Milford Mill Road with 42,780 cars passing the center daily
- Less than 1 mile away from I-695
- Giant anchored shopping center
- GLA: 68,720 SF