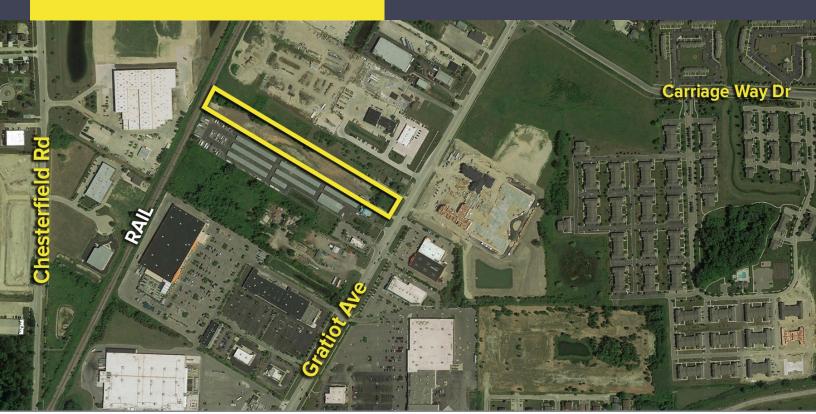

## 51679 GRATIOT AVENUE CHESTERFIELD TWP., MICHIGAN

VACANT LAND FOR SALE 5 Acres Available

### **PROPERTY FEATURES**

- 5 acres available
- Zoned M2
- Ready to build site
- Outside storage an option with city approval
- Adjacent site is also available for a total of 5-10 acres
- Sale price: \$639,000 (\$127,800/acre)

### Aerial

For more information, please contact: PETER VANDERKAAY (248) 359 3837 pvanderkaay@signatureassociates.com psaad@signatureassociates.com

PAUL SAAD (248) 359 0652