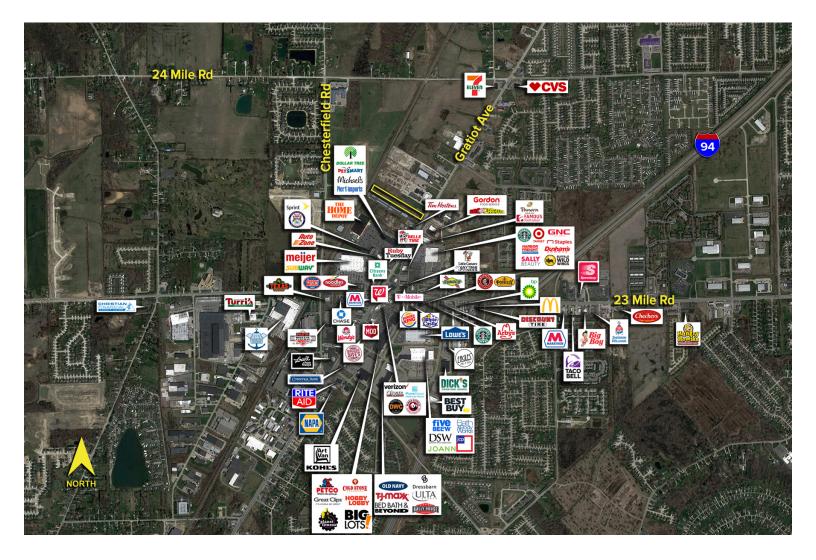

## 51679 GRATIOT AVENUE CHESTERFIELD TWP., MICHIGAN

VACANT LAND FOR SALE 5 Acres Available

### **PROPERTY FEATURES**

- 5 acres available
- Zoned M2
- Ready to build site
- Outside storage an option with city approval
- Adjacent site is also available for a total of 5-10 acres
- Sale price: \$639,000 (\$127,800/acre)