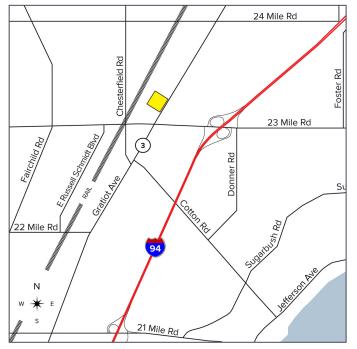

## 51679 GRATIOT AVENUE CHESTERFIELD TWP., MICHIGAN

VACANT LAND FOR SALE 5 Acres Available

### **PROPERTY FEATURES**

- 5 acres available
- Zoned M2
- Ready to build site
- Outside storage an option with city approval
- Adjacent site is also available for a total of 5-10 acres
- Sale price: \$639,000 (\$127,800/acre)