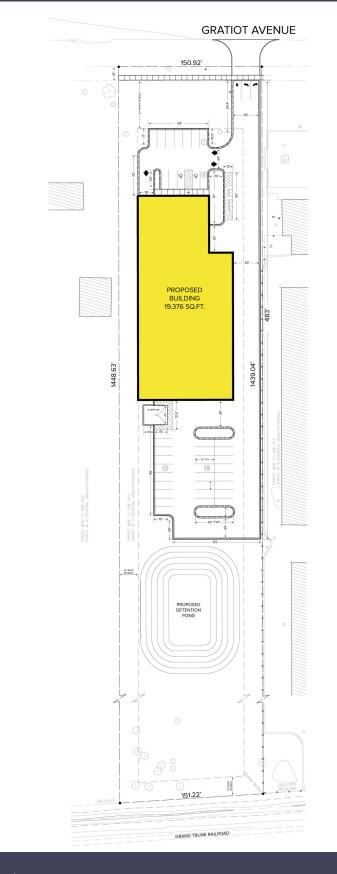

# 51679 Gratiot Avenue – Chesterfield Twp., Michigan Land For Sale

5 Acres AVAILABLE

**Proposed Site Plan** 

For more information, please contact: PETER VANDERKAAY (248) 359 3837

PAUL SAAD (248) 359 0652 pvanderkaay@signatureassociates.com psaad@signatureassociates.com