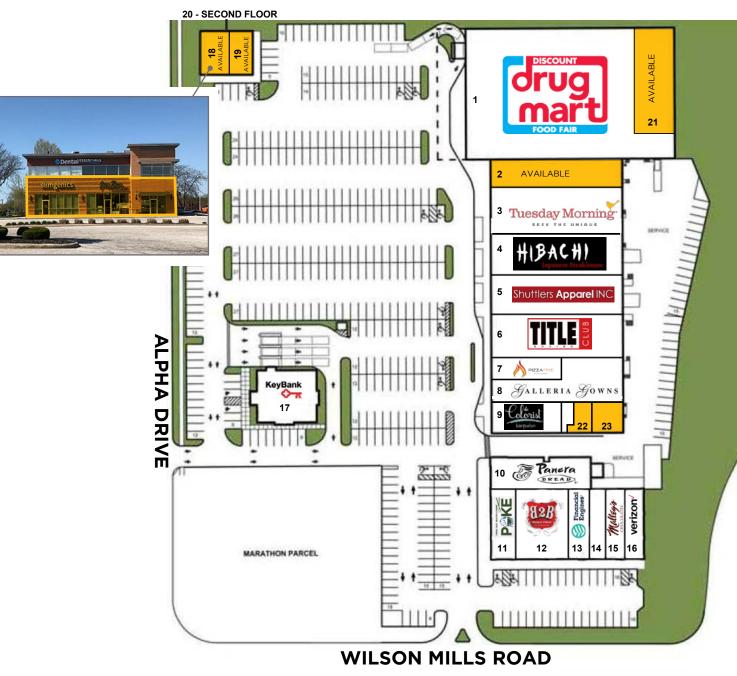

SITE PLAN

PASSOV FOR MORE INFORMATION, CONTACT: 216.831.8100

#### \* ALL MEASUREMENTS ARE APPROXIMATE

| NO. | TENANT                           |  |  |
|-----|----------------------------------|--|--|
|     |                                  |  |  |
| 1.  | Discount Drug Mart               |  |  |
| 2.  | AVAILABLE - 5,850 SF             |  |  |
| 3.  | Tuesday Morning                  |  |  |
| 4.  | Hibachi Japanese Steakhouse      |  |  |
| 5.  | Shuttlers Apparel Inc.           |  |  |
| 6.  | Title Boxing Club                |  |  |
| 7.  | Pizza Fire                       |  |  |
| 8.  | Galleria Gowns                   |  |  |
| 9.  | The Colorist                     |  |  |
| 10. | Panera Bread                     |  |  |
| 11. | Poke Fresh — Coming Soon!        |  |  |
| 12. | Burgers 2 Beer                   |  |  |
| 13. | Financial Engines                |  |  |
| 14. | Kane and Figler Optometry        |  |  |
| 15. | Malley's Chocolate               |  |  |
| 16. | Verizon Wireless                 |  |  |
| 17. | Key Bank                         |  |  |
| 18. | 18. AVAILABLE - 1,500 SF         |  |  |
| 19. | AVAILABLE - 1,273 SF             |  |  |
| 20. | Dental Essentials - second floor |  |  |
| 21. | . AVAILABLE - ±6,000 SF          |  |  |
| 22. | AVAILABLE - 600 SF               |  |  |
| 23. | AVAILABLE - 1,032 SF             |  |  |
| 23. | AVAILABLE - 1,032 SF             |  |  |