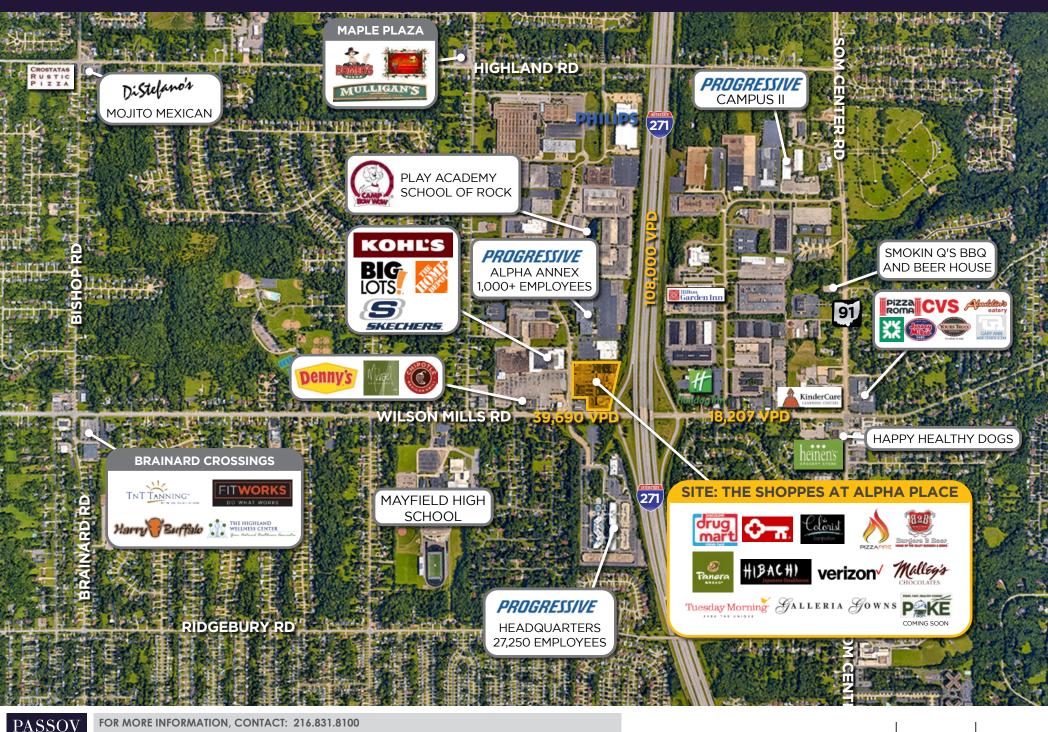

### THE SHOPPES AT ALPHA PLACE HIGHLAND HEIGHTS, OH

TRADE AERIAL

Lidia Richani / Irichani@passovgroup.com

COMMERCIAL BROKERAGE

formation contained herein was obtained from sources believed to be reliable. Passov Real Estate Group makes no guarantees, warranties or representations as to the completeness or accuracy thereof. The presentation of this property is submitted subject to errors, omissions, change of price or condition, prior sale or lease, or withdrawal without notice. All information should be verified prior to purchase or lease

### **PROPERTY HIGHLIGHTS**

- Poke Fresh Coming Soon!
- Other great spaces are available as well!
- Great signage available on I-271 and facade recently renovated along Alpha Drive
- Located at I-271 & Wilson Mills Road with almost 40,000 VPD on Wilson Mills Rd and 108,000 VPD on I-271
- Join Panera Bread, Malley's, Key Bank, Tuesday Morning, & Discount Drug Mart
- Conveniently located between all the Progressive Insurance Campuses which employs over 35,000 people and across the street from Mayfield High School with an enrollment over 1,700 students.