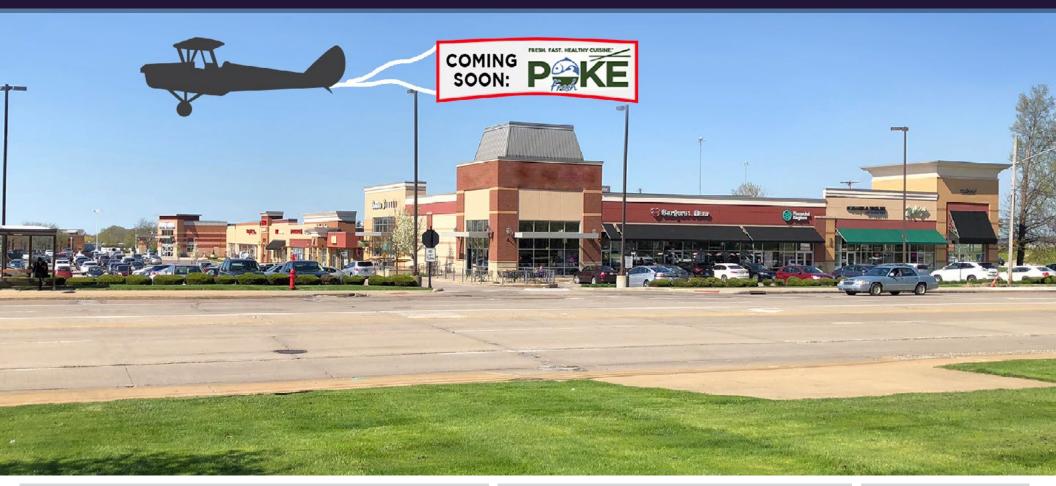

# THE SHOPPES AT ALPHA PLACE

HIGHLAND HEIGHTS, OH

### **PROPERTY HIGHLIGHTS**

- Poke Fresh Coming Soon!
- Other great spaces are available as well!
- Great signage available on I-271 and facade recently renovated along Alpha Drive
- Located at I-271 & Wilson Mills Road with almost 40,000 VPD on Wilson Mills Rd and 108,000 VPD on I-271
- Join Panera Bread, Malley's, Key Bank, Tuesday Morning, & Discount Drug Mart
- Conveniently located between all the Progressive Insurance Campuses which employs over 35,000 people and across the street from Mayfield High School with an enrollment over 1,700 students.