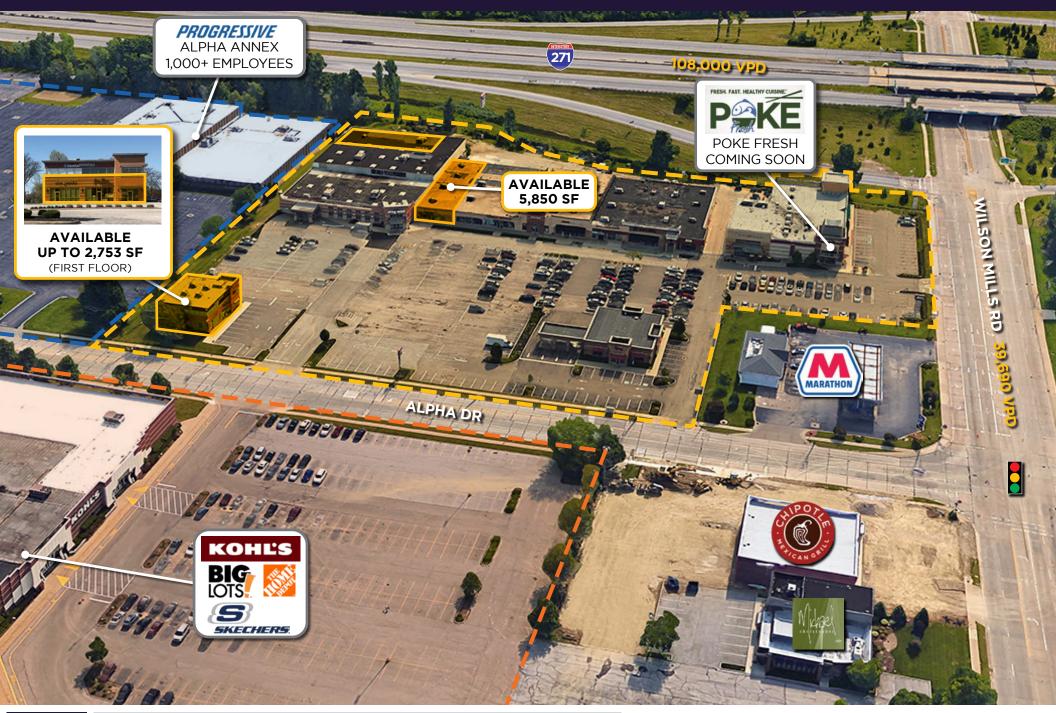

## THE SHOPPES AT ALPHA PLACE HIGHLAND HEIGHTS, OH

SITE AERIAL

FOR MORE INFORMATION, CONTACT: 216.831.8100

Lidia Richani / Irichani@passovgroup.com

PASSOV

COMMERCIAL BROKERAGE

### **PROPERTY HIGHLIGHTS**

- Poke Fresh Coming Soon!
- Other great spaces are available as well!
- Great signage available on I-271 and facade recently renovated along Alpha Drive
- Located at I-271 & Wilson Mills Road with almost 40,000 VPD on Wilson Mills Rd and 108,000 VPD on I-271
- Join Panera Bread, Malley's, Key Bank, Tuesday Morning, & Discount Drug Mart
- Conveniently located between all the Progressive Insurance Campuses which employs over 35,000 people and across the street from Mayfield High School with an enrollment over 1,700 students.