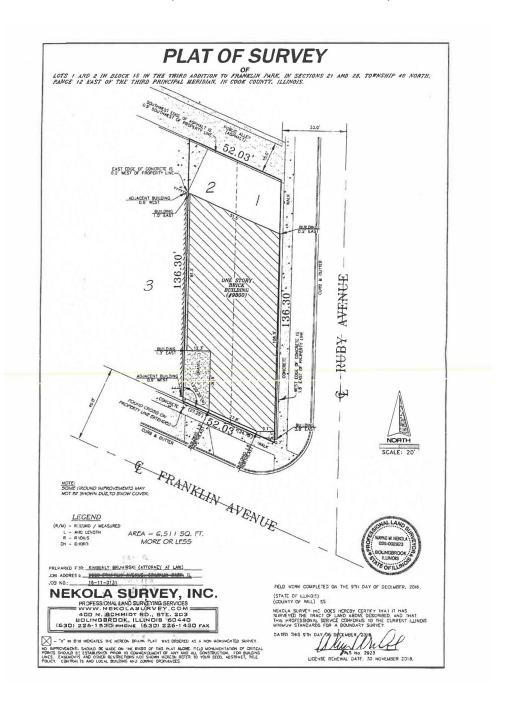

## **SPECIFICATIONS**

BUILDING SIZE: 4,925 SF

**LAND:** 8,386 SF

OFFICE: ± 12%

CEILING HEIGHT: 12' 6" clear

**LOADING:** 2 drive-in doors (10' x 10')

POWER: 400 amps

PARKING: 8 cars

**ZONING:** C-M Commercial Mfg.

YEAR BUILT: 1970

PIN: 12-21-418-029-0000

12-21-418-047-0000

**SALE PRICE:** \$190,000.00