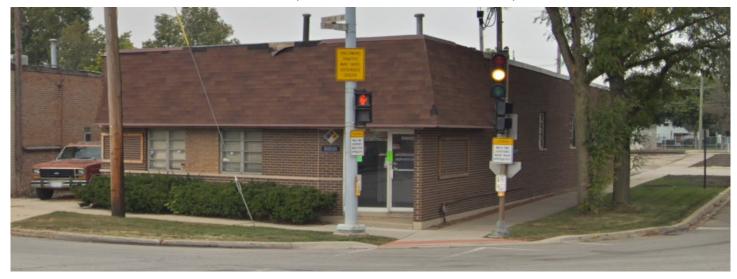

# 9800 FRANKLIN AVENUE, FRANKLIN PARK, ILLINOIS

## **SPECIFICATIONS**

BUILDING SIZE: 4,925 SF

**LAND:** 8,386 SF

OFFICE: ± 12%

CEILING HEIGHT: 12' 6" clear

**LOADING:** 2 drive-in doors (10' x 10')

POWER: 400 amps

PARKING: 8 cars

**ZONING:** C-M Commercial Mfg.

YEAR BUILT: 1970

PIN: 12-21-418-029-0000

12-21-418-047-0000

**SALE PRICE:** \$190,000.00