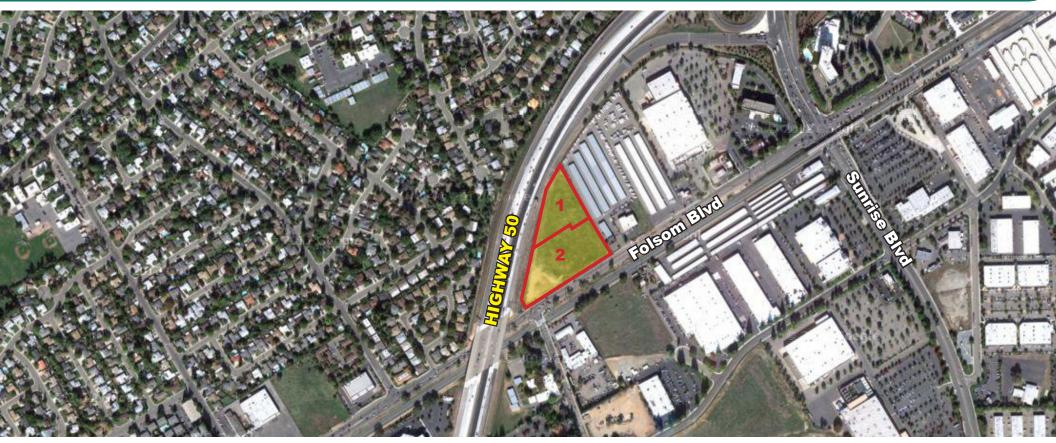

#### **Property Highlights:**

- Parcel 1: ±2.30 Acres
- Parcel 2: ±3.42 Acres
- Total: ±5.72 Acres
- Zoned: FB-CMU
- APN: 058-0530-001, 058-0530-002

#### **AERIAL**

For More Information Contact:

**Greg Redman** 916.677.8172

gredman@tricommercial.com BRE Lic. # 00984344

**Graham Clemons** 916.677.8182

gclemons@tricommercial.com BRE Lic. # 01326134 2250 Douglas Blvd., Suite 200 Roseville, CA 95661 (916) 677-8000 | (916) 677-8199 (fax)