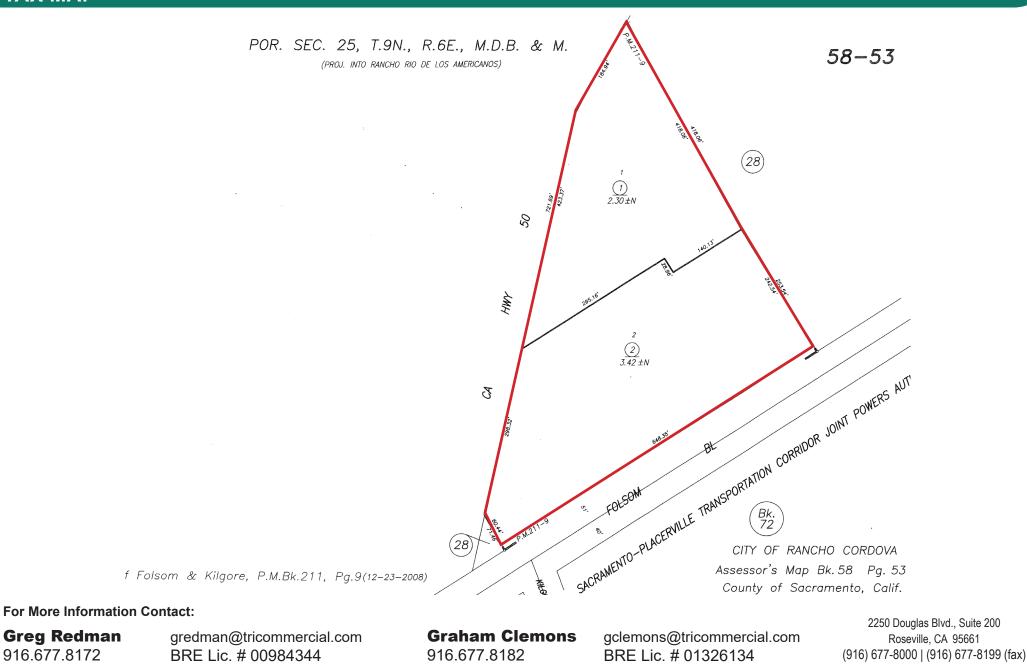

#### **Property Highlights:**

- Parcel 1: ±2.30 Acres
- Parcel 2: ±3.42 Acres
- Total: ±5.72 Acres
- Zoned: FB-CMU
- APN: 058-0530-001, 058-0530-002

#### TAX MAP

Highway 50 Corridor at Sunrise