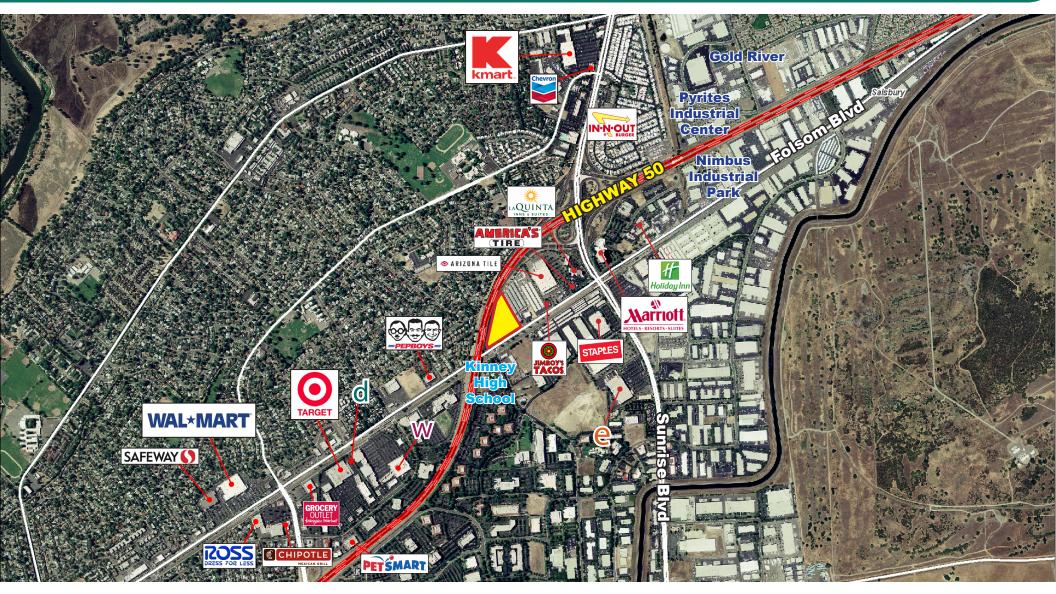

#### For More Information Contact:

**Greg Redman** 916.677.8172 gredman@tricommercial.com BRE Lic. # 00984344

- Unparalleled Freeway visibility and access
- Major highway 50 intersection
- Major Tenants in Area: Home Depot,

Costco, Staples, California Family Fitness

Marriott Hotel, Holiday Inn, Wendy's,

Staples

**Graham Clemons** 916.677.8182

gclemons@tricommercial.com BRE Lic. # 01326134 2250 Douglas Blvd., Suite 200 Roseville, CA 95661 (916) 677-8000 | (916) 677-8199 (fax)