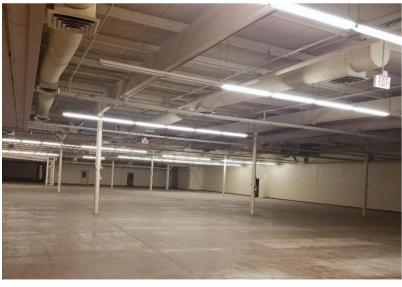

| Property Details      |                                                             |
|-----------------------|-------------------------------------------------------------|
| Parcel Size           | 2.3 Acres (100,188 SF)                                      |
| Tax Parcel No.        | 119-01-015D (partial)                                       |
| Property Taxes (2016) | Approx. \$22,000 (partial)                                  |
| Power                 | 1200 amp, 208 V, 3-Phase<br>plus 600 amp 240 V, 3-Phase     |
| Gas                   | No gas but is available on 4th Ave.                         |
| Fire Sprinklers       | Yes                                                         |
| Year Built            | 1979/1985                                                   |
| HVAC                  | 100%                                                        |
| Clear Height          | 12' to 14'                                                  |
| Loading               | (1) 12'x10.5' Grade Level<br>(1) 8'x8' Dock loading w/ ramp |
| Zoning                | SB-2, City of South Tucson                                  |