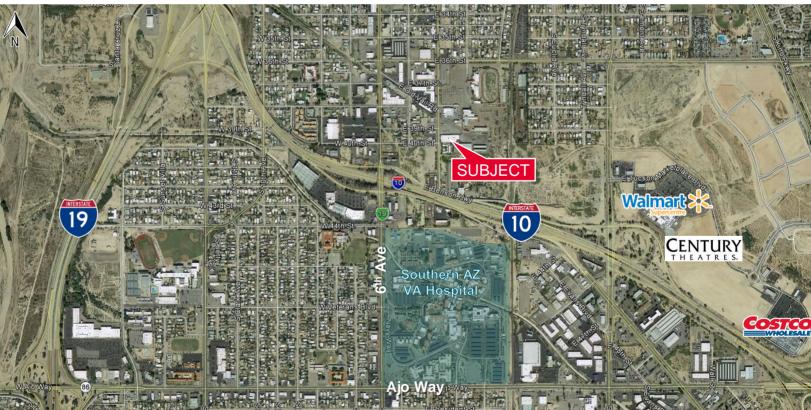

### **Property Highlights**

- · Convenient access to I-10 and I-19
- Includes pylon sign visible to I-10
- Metal construction
- · Large paved yard and parking area
- · Located in the City of South Tucson