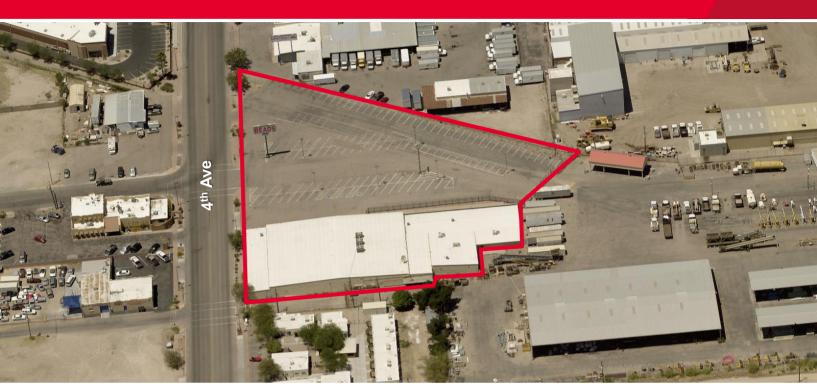

| Property Details      |                                                             |
|-----------------------|-------------------------------------------------------------|
| Parcel Size           | 2.3 Acres (100,188 SF)                                      |
| Tax Parcel No.        | 119-01-015D (partial)                                       |
| Property Taxes (2016) | Approx. \$22,000 (partial)                                  |
| Power                 | 1200 amp, 208 V, 3-Phase<br>plus 600 amp 240 V, 3-Phase     |
| Gas                   | No gas but is available on 4th Ave.                         |
| Fire Sprinklers       | Yes                                                         |
| Year Built            | 1979/1985                                                   |
| HVAC                  | 100%                                                        |
| Clear Height          | 12' to 14'                                                  |
| Loading               | (1) 12'x10.5' Grade Level<br>(1) 8'x8' Dock loading w/ ramp |
| Zoning                | SB-2, City of South Tucson                                  |