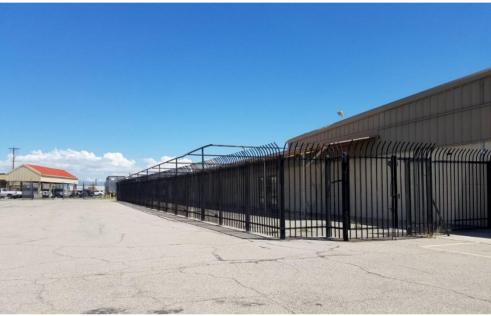

### **Property Highlights**

- · Convenient access to I-10 and I-19
- Includes pylon sign visible to I-10
- Metal construction
- · Large paved yard and parking area
- · Located in the City of South Tucson