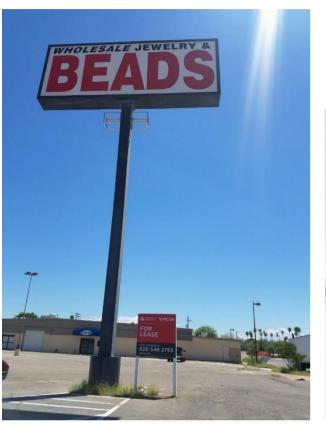

### **Property Highlights**

- · Convenient access to I-10 and I-19
- Includes pylon sign visible to I-10
- Metal construction
- · Large paved yard and parking area
- · Located in the City of South Tucson